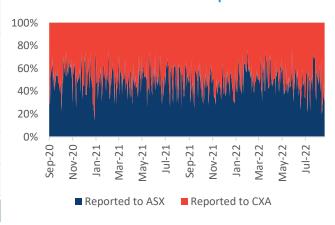

#### **Market Share - OFF-MARKET Reported value**

|          | Market<br>TOTAL<br>\$million | ASX<br>\$million   | CXA<br>\$million   |
|----------|------------------------------|--------------------|--------------------|
| 22/08/22 | 1,126.6                      | 380.5<br>33.8%     | <b>746.1</b> 66.2% |
| 23/08/22 | 1,302.8                      | <b>449.0</b> 34.5% | 853.8<br>65.5%     |
| 24/08/22 | 1,272.0                      | <b>605.5</b> 47.6% | <b>666.5</b> 52.4% |
| 25/08/22 | 1,718.4                      | <b>595.9</b> 34.7% | 1,122.5<br>65.3%   |
| 26/08/22 | 1,418.7                      | <b>424.8</b> 29.9% | 993.9<br>70.1%     |
| Average  | 1,367.7                      | 35.9%              | 64.1%              |