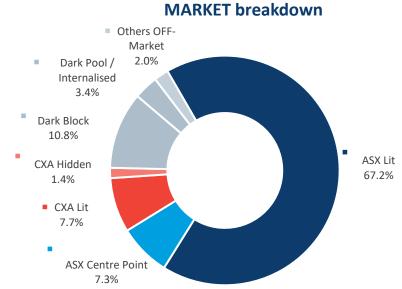

| 26/08/22 | 1,418.7                      | <b>424.8</b> 29.9% | 993.9<br>70.1%     |
| Average  | 1,367.7                      | 35.9%              | 64.1%              |

#### **Market Share - OFF-MARKET Reported value**



# AUSTRALIAN CASH MARKET REPORT



## LIT and DARK trading

**Dark** represents the execution of orders that were not displayed prior to execution.

**Lit** represents the execution of orders that were displayed prior to execution.

**Dark Block** means any **Dark**, **Off-Market** trade that makes use of the block special size threshold or portfolio special threshold.

**Dark Pool / Internalised** means Off Market trades with price improvement.

**Other Off-Market** includes Late trades, Overseas trades, ETF Special trades and Preferenced trades.

### LIT breakdown



### **DARK breakdown**



|                   | TOTAL  | ASX   | СХА   |
|-------------------|--------|-------|-------|
| ON-Market         | 83.1%  | 74.1% | 9.0%  |
| <b>OFF-Market</b> | 16.9%  | 6.1%  | 10.8% |
| TOTAL             | 100.0% | 80.2% | 19.8% |

|       | TOTAL  | ON<br>Market | OFF<br>Market |
|-------|--------|--------------|---------------|
| Lit   | 74.9%  | 74.9%        |               |
| Dark  | 25.1%  | 8.2%         | 16.9%         |
| TOTAL | 100.0% | 83.1%        | 16.9%         |

This report covers all equity, warrant and interest-rate market transactions traded on or reported to ASX and CXA. Data is sourced from ASX and IRESS.

\*Explanation of technical terms. Block Special – a crossing above the block special threshold which is executed off market and then