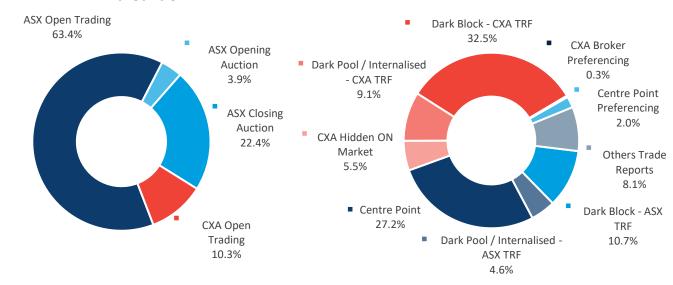

### LIT breakdown

### **DARK breakdown**

|                   | TOTAL  | ASX   | СХА   |
|-------------------|--------|-------|-------|
| ON-Market         | 83.1%  | 74.1% | 9.0%  |
| <b>OFF-Market</b> | 16.9%  | 6.1%  | 10.8% |
| TOTAL             | 100.0% | 80.2% | 19.8% |