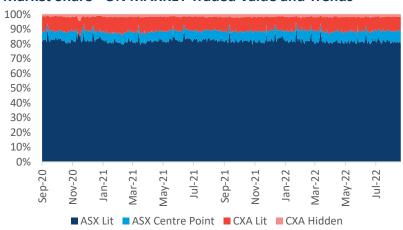

#### **Market Share - ON MARKET Traded Value and Trends**

#### **ON-MARKET Traded Value**

The value of trades executed on the order books (Lit or Dark) of ASX and CBOE Australia (CXA).

|          | Market             | ASX \$million        |                  | CXA \$million |                       |               |               |
|----------|--------------------|----------------------|------------------|---------------|-----------------------|---------------|---------------|
|          | TOTAL<br>\$million | TOTAL                | TradeMatch       | Centre Point  | TOTAL                 | Lit           | Hidden        |
| 22/08/22 | 6,380.1            | 5,647.7<br>88.5%     | 5,143.1<br>80.6% | 504.6<br>7.9% | <b>732.3</b> 11.5%    | 625.1<br>9.8% | 107.3         |
| 23/08/22 | 7,029.8            | 6,286.2<br>89.4%     | 5,726.3<br>81.5% | 559.9<br>8.0% | <b>743.6</b> 10.6%    | 628.1<br>8.9% | 115.5<br>1.6% |
| 24/08/22 | 6,969.4            | 6,214.7<br>89.2%     | 5,657.7<br>81.2% | 557.0<br>8.0% | <b>754.7</b> 10.8%    | 644.1<br>9.2% | 110.6<br>1.6% |
| 25/08/22 | 6,768.1            | 6,059.4<br>89.5%     | 5,497.7<br>81.2% | 561.7<br>8.3% | <b>708.7</b> 10.5%    | 605.0<br>8.9% | 103.7<br>1.5% |
| 26/08/22 | 6,539.1            | <b>5,796.6</b> 88.6% | 5,214.2<br>79.7% | 582.3<br>8.9% | <b>742.5</b><br>11.4% | 622.6<br>9.5% | 119.9<br>1.8% |
| Average  | 6,737.3            | 89.1%                | 80.9%            | 8.2%          | 10.9%                 | 9.3%          | 1.7%          |