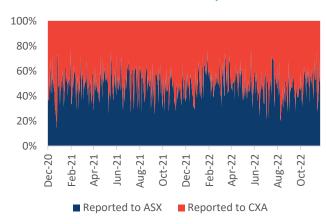

#### Market Share - OFF-MARKET Reported value

|          | Market<br>TOTAL<br>\$million | ASX<br>\$million   | CXA<br>\$million   |
|----------|------------------------------|--------------------|--------------------|
| 28/11/22 | 1,058.6                      | 439.4<br>41.5%     | 619.2<br>58.5%     |
| 29/11/22 | 1,120.3                      | 588.7<br>52.5%     | 531.6<br>47.5%     |
| 30/11/22 | 5,165.4                      | 3,489.8<br>67.6%   | 1,675.6<br>32.4%   |
| 01/12/22 | 1,514.2                      | <b>780.1</b> 51.5% | <b>734.0</b> 48.5% |
| 02/12/22 | 1,573.1                      | <b>795.0</b> 50.5% | <b>778.0</b> 49.5% |
| Average  | 2,086.3                      | 58.4%              | 41.6%              |