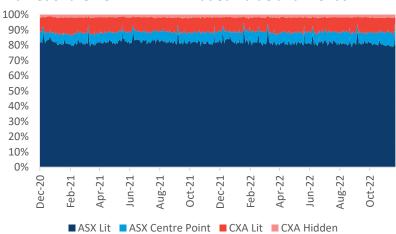

#### **Market Share - ON MARKET Traded Value and Trends**

#### **ON-MARKET Traded Value**

The value of trades executed on the order books (Lit or Dark) of ASX and CBOE Australia (CXA).

|          | Market             | ASX \$million     |                      | CXA \$million |                    |                |               |
|----------|--------------------|-------------------|----------------------|---------------|--------------------|----------------|---------------|
|          | TOTAL<br>\$million | TOTAL             | TradeMatch           | Centre Point  | TOTAL              | Lit            | Hidden        |
| 28/11/22 | 5,991.8            | 5,256.7<br>87.7%  | <b>4,755.6</b> 79.4% | 501.1<br>8.4% | <b>735.2</b> 12.3% | 618.0<br>10.3% | 117.1         |
| 29/11/22 | 6,421.0            | 5,698.7<br>88.8%  | 5,157.7<br>80.3%     | 540.9<br>8.4% | <b>722.3</b> 11.2% | 587.9<br>9.2%  | 134.4<br>2.1% |
| 30/11/22 | 14,027.9           | 13,227.7<br>94.3% | 12,626.7<br>90.0%    | 601.1<br>4.3% | <b>800.2</b> 5.7%  | 659.8<br>4.7%  | 140.3<br>1.0% |
| 01/12/22 | 6,777.4            | 5,988.8<br>88.4%  | 5,393.0<br>79.6%     | 595.7<br>8.8% | <b>788.6</b> 11.6% | 674.9<br>10.0% | 113.8<br>1.7% |
| 02/12/22 | 7,002.2            | 6,258.9<br>89.4%  | 5,644.2<br>80.6%     | 614.7<br>8.8% | <b>743.2</b> 10.6% | 603.3<br>8.6%  | 140.0         |
| Average  | 8,044.0            | 90.6%             | 83.5%                | 7.1%          | 9.4%               | 7.8%           | 1.6%          |