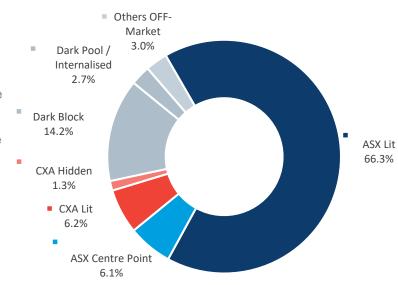

## LIT breakdown

#### **DARK breakdown**

MARKET breakdown

|            | TOTAL  | ASX   | CXA   |
|------------|--------|-------|-------|
| ON-Market  | 79.4%  | 72.0% | 7.4%  |
| OFF-Market | 20.6%  | 12.1% | 8.5%  |
| TOTAL      | 100.0% | 84.1% | 15.9% |

|       | TOTAL  | ON<br>Market | OFF<br>Market |
|-------|--------|--------------|---------------|
| Lit   | 72.5%  | 72.5%        |               |
| Dark  | 27.5%  | 6.9%         | 20.6%         |
| TOTAL | 100.0% | 79.4%        | 20.6%         |