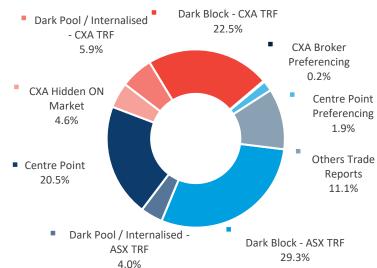

#### **DARK breakdown**

MARKET breakdown

|            | TOTAL  | ASX   | CXA   |
|------------|--------|-------|-------|
| ON-Market  | 79.4%  | 72.0% | 7.4%  |
| OFF-Market | 20.6%  | 12.1% | 8.5%  |
| TOTAL      | 100.0% | 84.1% | 15.9% |