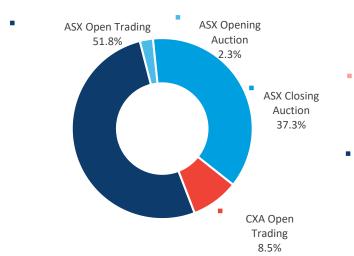

| <b>795.0</b> 50.5% | <b>778.0</b> 49.5% |
| Average  | 2,086.3                      | 58.4%              | 41.6%              |

#### Market Share - OFF-MARKET Reported value



# AUSTRALIAN CASH MARKET REPORT



## LIT and DARK trading

**Dark** represents the execution of orders that were not displayed prior to execution.

**Lit** represents the execution of orders that were displayed prior to execution.

**Dark Block** means any **Dark**, **Off-Market** trade that makes use of the block special size threshold or portfolio special threshold.

**Dark Pool / Internalised** means Off Market trades with price improvement.

**Other Off-Market** includes Late trades, Overseas trades, ETF Special trades and Preferenced trades.

## LIT breakdown



#### **DARK breakdown**

MARKET breakdown





|            | TOTAL  | ASX   | CXA   |
|------------|--------|-------|-------|
| ON-Market  | 79.4%  | 72.0% | 7.4%  |
| OFF-Market | 20.6%  | 12.1% | 8.5%  |
| TOTAL      | 100.0% | 84.1% | 15.9% |

|       | TOTAL  | ON<br>Market | OFF<br>Market |
|-------|--------|--------------|---------------|
| Lit   | 72.5%  | 72.5%        |               |
| Dark  | 27.5%  | 6.9%         | 20.6%         |
| TOTAL | 100.0% | 79.4%        | 20.6%         |

This report covers all equity, warrant and interest-rate market transactions traded on or reported to ASX and CXA. Data is sourced from ASX and IRESS.

\*Explanation of technical terms. Block Special – a crossing above the block special threshold which is executed off market and then reported to either ASX TRF or CXA TRF. Portfolio Special –