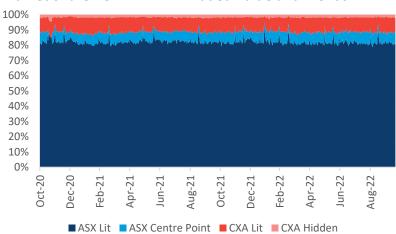

### **ON-MARKET Traded Value**

The value of trades executed on the order books (Lit or Dark) of ASX and CBOE Australia (CXA).

|          | Market<br>TOTAL | ASX \$million        |                  | CXA \$million |                       |                |               |
|----------|-----------------|----------------------|------------------|---------------|-----------------------|----------------|---------------|
|          | \$million       | TOTAL                | TradeMatch       | Centre Point  | TOTAL                 | Lit            | Hidden        |
| 17/10/22 | 5,414.0         | <b>4,755.6</b> 87.8% | 4,321.4<br>79.8% | 434.2<br>8.0% | <b>658.4</b> 12.2%    | 558.4<br>10.3% | 100.1         |
| 18/10/22 | 6,362.4         | 5,633.0<br>88.5%     | 5,169.0<br>81.2% | 464.0<br>7.3% | <b>729.4</b><br>11.5% | 620.9<br>9.8%  | 108.5<br>1.7% |
| 19/10/22 | 5,986.9         | 5,303.1<br>88.6%     | 4,826.9<br>80.6% | 476.1<br>8.0% | <b>683.9</b> 11.4%    | 560.6<br>9.4%  | 123.2<br>2.1% |
| 20/10/22 | 7,474.0         | 6,645.4<br>88.9%     | 6,061.0<br>81.1% | 584.3<br>7.8% | <b>828.6</b> 11.1%    | 675.0<br>9.0%  | 153.6<br>2.1% |
| 21/10/22 | 5,515.3         | 4,865.6<br>88.2%     | 4,447.3<br>80.6% | 418.3<br>7.6% | <b>649.8</b> 11.8%    | 534.1<br>9.7%  | 115.7<br>2.1% |
| Average  | 6,150.5         | 88.5%                | 80.7%            | 7.7%          | 11.5%                 | 9.6%           | 2.0%          |

#### **Market Share - ON MARKET Traded Value and Trends**