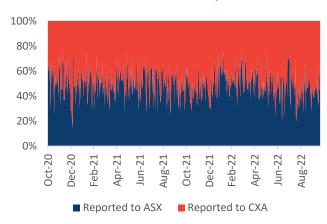

## **OFF-MARKET Value**

The value of trades executed outside the order books of ASX or CXA that are subsequently reported to either ASX and CXA for publication and Broker Preferencing. This includes NBBO (Price Improvement trades), Block (Specials and Portfolio Specials trades) and Others (Late trades, Overseas trades, ETF Special trades and Preferenced trades).\* All OFF-MARKET trades are Dark.

|          | Market<br>TOTAL<br>\$million | ASX<br>\$million | CXA<br>\$million |
|----------|------------------------------|------------------|------------------|
| 17/10/22 | 3,092.2                      | 971.7            | 2,120.5          |
|          |                              | 31.4%            | 68.6%            |
| 18/10/22 | 1,496.5                      | 682.0            | 814.6            |
|          | .,                           | 45.6%            | 54.4%            |
| 19/10/22 | 1,207.9                      | 552.6            | 655.3            |
|          |                              | 45.7%            | 54.3%            |
| 20/10/22 | 1,988.3                      | 1,280.4          | 707.9            |
| _0,:0,   | 1,000.0                      | 64.4%            | 35.6%            |
| 21/10/22 | 1,520.7                      | 909.0            | 611.7            |
|          | 1,020.1                      | 59.8%            | 40.2%            |
| Average  | 1,861.1                      | 47.2%            | 52.8%            |

#### Market Share - OFF-MARKET Reported value