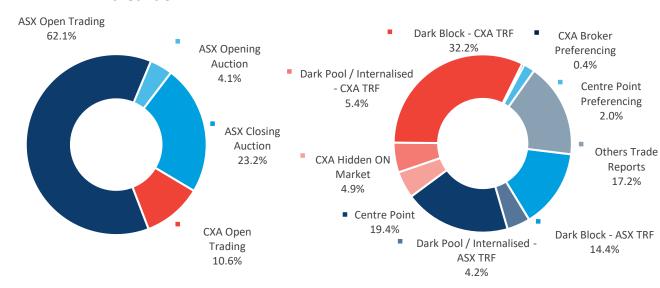

0.1                      | 59.8%            | 40.2%            |
| Average  | 1,861.1                      | 47.2%            | 52.8%            |

#### Market Share - OFF-MARKET Reported value



# AUSTRALIAN CASH MARKET REPORT



# LIT and DARK trading

**Dark** represents the execution of orders that were not displayed prior to execution.

**Lit** represents the execution of orders that were displayed prior to execution.

**Dark Block** means any **Dark**, **Off-Market** trade that makes use of the block special size threshold or portfolio special threshold.

**Dark Pool / Internalised** means Off Market trades with price improvement.

**Other Off-Market** includes Late trades, Overseas trades, ETF Special trades and Preferenced trades.

## **MARKET breakdown**



### DARK breakdown





|            | TOTAL  | ASX   | CXA   |
|------------|--------|-------|-------|
| ON-Market  | 76.8%  | 68.0% | 8.8%  |
| OFF-Market | 23.2%  | 11.0% | 12.2% |
| TOTAL      | 100.0% | 79.0% | 21.0% |

|       | TOTAL  | ON<br>Market | OFF<br>Market |
|-------|--------|--------------|---------------|
| Lit   | 69.3%  | 69.3%        |               |
| Dark  | 30.7%  | 7.4%         | 23.3%         |
| TOTAL | 100.0% | 76.7%        | 23.3%         |

This report covers all equity, warrant and interest-rate market transactions traded on or reported to ASX and CXA. Data is sourced from ASX and IRESS.

\*Explanation of technical terms. Block Special – a crossing above the block special threshold which is executed off market and then reported to either ASX TRF or CXA TRF. Portfolio Special – a