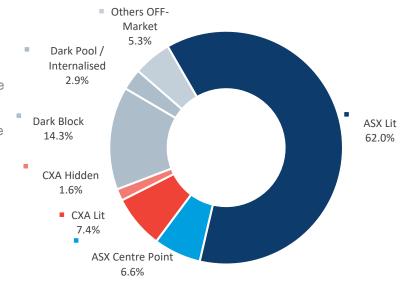

# LIT and DARK trading

**Dark** represents the execution of orders that were not displayed prior to execution.

**Lit** represents the execution of orders that were displayed prior to execution.

**Dark Block** means any **Dark**, **Off-Market** trade that makes use of the block special size threshold or portfolio special threshold.

**Dark Pool / Internalised** means Off Market trades with price improvement.

**Other Off-Market** includes Late trades, Overseas trades, ETF Special trades and Preferenced trades.

## **MARKET breakdown**

### DARK breakdown

|            | TOTAL  | ASX   | CXA   |
|------------|--------|-------|-------|
| ON-Market  | 76.8%  | 68.0% | 8.8%  |
| OFF-Market | 23.2%  | 11.0% | 12.2% |
| TOTAL      | 100.0% | 79.0% | 21.0% |

|       | TOTAL  | ON<br>Market | OFF<br>Market |
|-------|--------|--------------|---------------|
| Lit   | 69.3%  | 69.3%        |               |
| Dark  | 30.7%  | 7.4%         | 23.3%         |
| TOTAL | 100.0% | 76.7%        | 23.3%         |