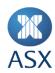

#### **Market Share - ON MARKET Traded Value and Trends**

#### **ON-MARKET Traded Value**

The value of trades executed on the order books (Lit or Dark) of ASX and CBOE Australia (CXA).

|          | Market<br>TOTAL | ASX \$million           |                  | CXA \$million |                       |                |               |
|----------|-----------------|-------------------------|------------------|---------------|-----------------------|----------------|---------------|
|          | \$million       | TOTAL                   | TradeMatch       | Centre Point  | TOTAL                 | Lit            | Hidden        |
| 05/09/22 | 5,291.5         | <b>4,586.9</b><br>86.7% | 4,162.2<br>78.7% | 424.7<br>8.0% | <b>704.6</b> 13.3%    | 590.9<br>11.2% | 113.7<br>2.1% |
| 06/09/22 | 5,992.4         | 5,296.7<br>88.4%        | 4,844.8<br>80.8% | 451.9<br>7.5% | <b>695.7</b> 11.6%    | 579.4<br>9.7%  | 116.3<br>1.9% |
| 07/09/22 | 7,426.7         | 6,585.2<br>88.7%        | 6,028.3<br>81.2% | 556.9<br>7.5% | <b>841.5</b> 11.3%    | 708.7<br>9.5%  | 132.9<br>1.8% |
| 08/09/22 | 7,468.8         | 6,638.9<br>88.9%        | 6,127.9<br>82.0% | 511.0<br>6.8% | <b>829.9</b><br>11.1% | 714.0<br>9.6%  | 115.9<br>1.6% |
| 09/09/22 | 7,124.4         | 6,308.9<br>88.6%        | 5,837.1<br>81.9% | 471.8<br>6.6% | <b>815.5</b><br>11.4% | 711.4<br>10.0% | 104.1<br>1.5% |
| Average  | 6,660.8         | 88.3%                   | 81.1%            | 7.3%          | 11.7%                 | 9.9%           | 1.8%          |