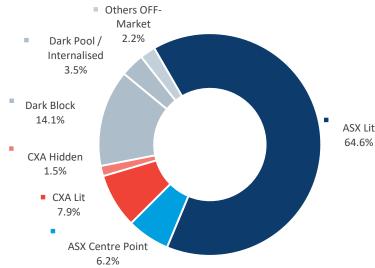

9/22 | 1,331.7                      | 908.6<br>68.2%     | <b>423.1</b> 31.8%    |
| Average  | 1,695.4                      | 41.5%              | 58.5%                 |

#### Market Share - OFF-MARKET Reported value



# AUSTRALIAN CASH MARKET REPORT



### LIT and DARK trading

**Dark** represents the execution of orders that were not displayed prior to execution.

**Lit** represents the execution of orders that were displayed prior to execution.

**Dark Block** means any **Dark**, **Off-Market** trade that makes use of the block special size threshold or portfolio special threshold.

**Dark Pool / Internalised** means Off Market trades with price improvement.

**Other Off-Market** includes Late trades, Overseas trades, ETF Special trades and Preferenced trades.

#### LIT breakdown





### **DARK breakdown**



|                   | TOTAL  | ASX   | CXA   |
|-------------------|--------|-------|-------|
| ON-Market         | 79.8%  | 70.5% | 9.3%  |
| <b>OFF-Market</b> | 20.2%  | 8.5%  | 11.7% |
| TOTAL             | 100.0% | 79.0% | 21.0% |

|       | TOTAL  | ON<br>Market | OFF<br>Market |
|-------|--------|--------------|---------------|
| Lit   | 72.5%  | 72.5%        |               |
| Dark  | 27.5%  | 7.2%         | 20.3%         |
| TOTAL | 100.0% | 79.7%        | 20.3%         |

This report covers all equity, warrant and interest-rate market transactions traded on or reported to ASX and CXA. Data is sourced from ASX and IRESS.

\*Explanation of technical terms. Block Special – a crossing above the block special threshold which is executed off market and then