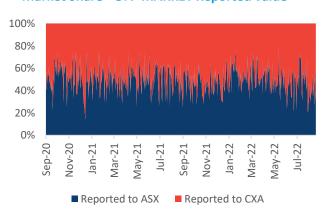

#### Market Share - OFF-MARKET Reported value

|          | Market<br>TOTAL<br>\$million | ASX<br>\$million   | CXA<br>\$million      |
|----------|------------------------------|--------------------|-----------------------|
| 05/09/22 | 1,093.6                      | <b>569.1</b> 52.0% | <b>524.5</b><br>48.0% |
| 06/09/22 | 1,650.1                      | <b>441.4</b> 26.8% | <b>1,208.7</b> 73.2%  |
| 07/09/22 | 2,699.5                      | 913.0<br>33.8%     | 1,786.5<br>66.2%      |
| 08/09/22 | 1,702.4                      | 684.9<br>40.2%     | 1,017.5<br>59.8%      |
| 09/09/22 | 1,331.7                      | 908.6<br>68.2%     | <b>423.1</b> 31.8%    |
| Average  | 1,695.4                      | 41.5%              | 58.5%                 |