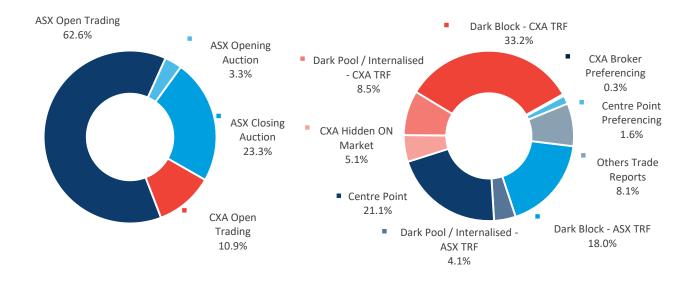

#### LIT breakdown

### **DARK breakdown**

|                   | TOTAL  | ASX   | CXA   |
|-------------------|--------|-------|-------|
| ON-Market         | 79.8%  | 70.5% | 9.3%  |
| <b>OFF-Market</b> | 20.2%  | 8.5%  | 11.7% |
| TOTAL             | 100.0% | 79.0% | 21.0% |