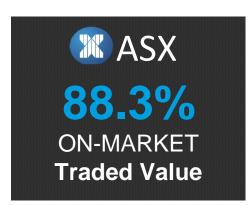

#### **ON-MARKET Traded Value**

The value of trades executed on the order books (Lit or Dark) of ASX and CBOE Australia (CXA).

|          | Market<br>TOTAL | ASX \$million           |                  | CXA \$million |                       |                |               |
|----------|-----------------|-------------------------|------------------|---------------|-----------------------|----------------|---------------|
|          | \$million       | TOTAL                   | TradeMatch       | Centre Point  | TOTAL                 | Lit            | Hidden        |
| 05/09/22 | 5,291.5         | <b>4,586.9</b><br>86.7% | 4,162.2<br>78.7% | 424.7<br>8.0% | <b>704.6</b> 13.3%    | 590.9<br>11.2% | 113.7<br>2.1% |
| 06/09/22 | 5,992.4         | 5,296.7<br>88.4%        | 4,844.8<br>80.8% | 451.9<br>7.5% | <b>695.7</b> 11.6%    | 579.4<br>9.7%  | 116.3<br>1.9% |
| 07/09/22 | 7,426.7         | 6,585.2<br>88.7%        | 6,028.3<br>81.2% | 556.9<br>7.5% | <b>841.5</b> 11.3%    | 708.7<br>9.5%  | 132.9<br>1.8% |
| 08/09/22 | 7,468.8         | 6,638.9<br>88.9%        | 6,127.9<br>82.0% | 511.0<br>6.8% | <b>829.9</b><br>11.1% | 714.0<br>9.6%  | 115.9<br>1.6% |
| 09/09/22 | 7,124.4         | 6,308.9<br>88.6%        | 5,837.1<br>81.9% | 471.8<br>6.6% | <b>815.5</b><br>11.4% | 711.4<br>10.0% | 104.1<br>1.5% |
| Average  | 6,660.8         | 88.3%                   | 81.1%            | 7.3%          | 11.7%                 | 9.9%           | 1.8%          |