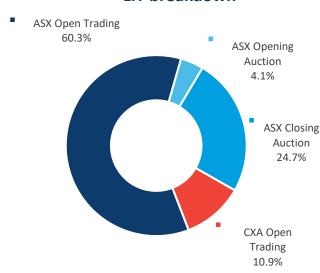

>80.5%                  | <b>259.0</b> 19.5% |
| Average  | 1,350.0                      | 75.8%                             | 24.2%              |

### **Market Share - OFF-MARKET Reported value**



# AUSTRALIAN CASH MARKET REPORT



### LIT and DARK trading

**Dark** represents the execution of orders that were not displayed prior to execution.

**Lit** represents the execution of orders that were displayed prior to execution.

**Dark Block** means any **Dark**, **Off-Market** trade that makes use of the block special size threshold or portfolio special threshold.

**Dark Pool / Internalised** means Off Market trades with price improvement.

**Other Off-Market** includes Late trades, Overseas trades, ETF Special trades and Preferenced trades.

## MARKET breakdown



#### LIT breakdown



### **DARK breakdown**



|                   | TOTAL  | ASX   | CXA   |
|-------------------|--------|-------|-------|
| ON-Market         | 81.5%  | 71.5% | 10.0% |
| <b>OFF-Market</b> | 18.5%  | 14.1% | 4.4%  |
| TOTAL             | 100.0% | 85.6% | 14.4% |

|       | TOTAL  | ON<br>Market | OFF<br>Market |
|-------|--------|--------------|---------------|
| Lit   | 71.0%  | 71.0%        |               |
| Dark  | 29.0%  | 10.5%        | 18.5%         |
| TOTAL | 100.0% | 81.5%        | 18.5%         |

This report covers all equity, warrant and interest-rate market transactions traded on or reported to ASX and CXA. Data is sourced from ASX and IRESS.

\*Explanation of technical terms. Block Special – a crossing above the block special threshold which is executed off market and then