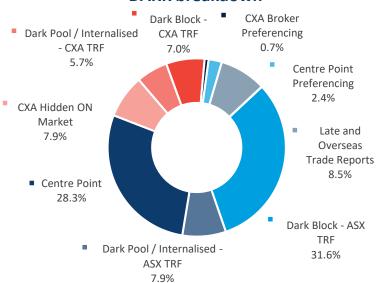

### **DARK breakdown**

|                   | TOTAL  | ASX   | CXA   |
|-------------------|--------|-------|-------|
| ON-Market         | 81.5%  | 71.5% | 10.0% |
| <b>OFF-Market</b> | 18.5%  | 14.1% | 4.4%  |
| TOTAL             | 100.0% | 85.6% | 14.4% |