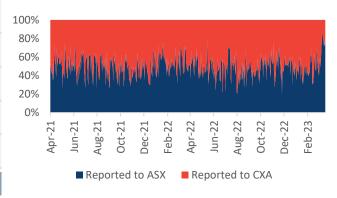

### **OFF-MARKET Value**

The value of trades executed outside the order books of ASX or CXA that are subsequently reported to either ASX and CXA for publication and Broker Preferencing. This includes NBBO (Price Improvement trades), Block (Specials and Portfolio Specials trades) and Others (Late trades, Overseas trades, ETF Special trades and Preferenced trades).\* All OFF-MARKET trades are Dark.

|          | Market<br>TOTAL<br>\$million | ASX<br>\$million                  | CXA<br>\$million   |
|----------|------------------------------|-----------------------------------|--------------------|
| 03/04/23 | 1,226.0                      | 8 <b>79.9</b><br><sub>71.8%</sub> | 346.0<br>28.2%     |
| 04/04/23 | 1,658.3                      | 1,297.8<br>78.3%                  | 360.5<br>21.7%     |
| 05/04/23 | 1,189.1                      | 846.2<br>71.2%                    | 342.9<br>28.8%     |
| 06/04/23 | 1,326.8                      | 1,067.7<br>80.5%                  | <b>259.0</b> 19.5% |
| Average  | 1,350.0                      | 75.8%                             | 24.2%              |

### **Market Share - OFF-MARKET Reported value**