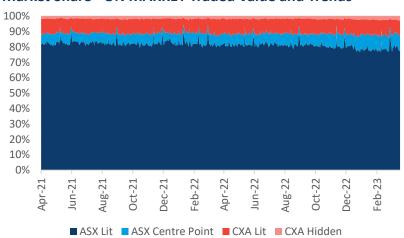

#### **ON-MARKET Traded Value**

The value of trades executed on the order books (Lit or Dark) of ASX and CBOE Australia (CXA).

|          | Market<br>TOTAL | ASX \$million        |                  | CXA \$million  |                    |               |               |
|----------|-----------------|----------------------|------------------|----------------|--------------------|---------------|---------------|
|          | \$million       | TOTAL                | TradeMatch       | Centre Point   | TOTAL              | Lit           | Hidden        |
| 03/04/23 | 6,199.9         | 5,422.5<br>87.5%     | 4,838.8<br>78.0% | 583.7<br>9.4%  | <b>777.4</b> 12.5% | 599.2<br>9.7% | 178.2<br>2.9% |
| 04/04/23 | 5,969.6         | <b>5,231.4</b> 87.6% | 4,627.1<br>77.5% | 604.3<br>10.1% | <b>738.2</b> 12.4% | 576.5<br>9.7% | 161.7<br>2.7% |
| 05/04/23 | 6,232.9         | 5,468.2<br>87.7%     | 4,818.8<br>77.3% | 649.4<br>10.4% | <b>764.7</b> 12.3% | 590.5<br>9.5% | 174.2<br>2.8% |
| 06/04/23 | 5,331.0         | 4,681.9<br>87.8%     | 4,127.8<br>77.4% | 554.1<br>10.4% | <b>649.0</b> 12.2% | 496.8<br>9.3% | 152.2<br>2.9% |
| Average  | 5,933.3         | 87.7%                | 77.6%            | 10.1%          | 12.3%              | 9.5%          | 2.8%          |

#### Market Share - ON MARKET Traded Value and Trends