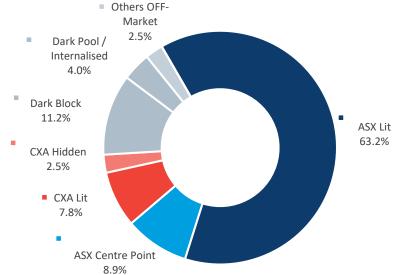

## MARKET breakdown

#### LIT breakdown

### **DARK breakdown**

|                   | TOTAL  | ASX   | CXA   |
|-------------------|--------|-------|-------|
| ON-Market         | 81.5%  | 71.5% | 10.0% |
| <b>OFF-Market</b> | 18.5%  | 14.1% | 4.4%  |
| TOTAL             | 100.0% | 85.6% | 14.4% |

|       | TOTAL  | ON<br>Market | OFF<br>Market |
|-------|--------|--------------|---------------|
| Lit   | 71.0%  | 71.0%        |               |
| Dark  | 29.0%  | 10.5%        | 18.5%         |
| TOTAL | 100.0% | 81.5%        | 18.5%         |