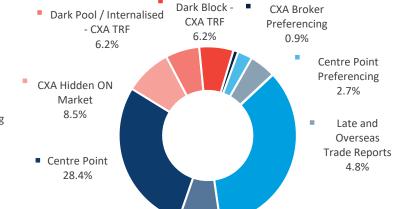

|

### **Market Share - OFF-MARKET Reported value**



# AUSTRALIAN CASH MARKET REPORT



### LIT and DARK trading

**Dark** represents the execution of orders that were not displayed prior to execution.

**Lit** represents the execution of orders that were displayed prior to execution.

**Dark Block** means any **Dark, Off-Market** trade that makes use of the block special size threshold or portfolio special threshold.

**Dark Pool / Internalised** means Off Market trades with price improvement.

**Other Off-Market** includes Late trades, Overseas trades, ETF Special trades and Preferenced trades.

## Others OFF-Market 1.3% Dark Pool / Internalised 3.7% Dark Block 11.1% ASX Lit CXA Hidden 64.6% 2.6% CXA Lit 8.2% **ASX Centre Point** 8.5%

MARKET breakdown

#### LIT breakdown





Dark Pool / Internalised -

ASX TRF 7.6%

**DARK breakdown** 

|            | TOTAL  | ASX   | CXA   |
|------------|--------|-------|-------|
| ON-Market  | 82.9%  | 72.4% | 10.5% |
| OFF-Market | 17.1%  | 13.4% | 3.7%  |
| TOTAL      | 100.0% | 85.8% | 14.2% |

|       | TOTAL  | ON<br>Market | OFF<br>Market |
|-------|--------|--------------|---------------|
| Lit   | 72.8%  | 72.8%        |               |
| Dark  | 27.2%  | 10.1%        | 17.1%         |
| TOTAL | 100.0% | 82.9%        | 17.1%         |

Dark Block - ASX

TRF

34.6%

This report covers all equity, warrant and interest-rate market transactions traded on or reported to ASX and CXA. Data is sourced from ASX and IRESS.

\*Explanation of technical terms. Block Special – a crossing above the block special threshold which