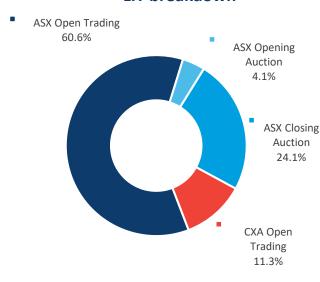

|

### **Market Share - OFF-MARKET Reported value**



# AUSTRALIAN CASH MARKET REPORT



### LIT and DARK trading

**Dark** represents the execution of orders that were not displayed prior to execution.

**Lit** represents the execution of orders that were displayed prior to execution.

**Dark Block** means any **Dark, Off-Market** trade that makes use of the block special size threshold or portfolio special threshold.

**Dark Pool / Internalised** means Off Market trades with price improvement.

**Other Off-Market** includes Late trades, Overseas trades, ETF Special trades and Preferenced trades.

## Others OFF-Market 1.3% Dark Pool / Internalised 3.7% Dark Block 11.1% ASX Lit CXA Hidden 64.6% 2.6% CXA Lit 8.2% **ASX Centre Point** 8.5%

MARKET breakdown

#### LIT breakdown





Dark Pool / Internalised -

ASX TRF 7.6%

**DARK breakdown** 

|            | TOTAL  | ASX   | CXA   |
|------------|--------|-------|-------|
| ON-Market  | 82.9%  | 72.4% | 10.5% |
| OFF-Market | 17.1%  | 13.4% | 3.7%  |
| TOTAL      | 100.0% | 85.8% | 14.2% |

|       | TOTAL  | ON<br>Market | OFF<br>Market |
|-------|--------|--------------|---------------|
| Lit   | 72.8%  | 72.8%        |               |
| Dark  | 27.2%  | 10.1%        | 17.1%         |
| TOTAL | 100.0% | 82.9%        | 17.1%         |

Dark Block - ASX

TRF

34.6%

This report covers all equity, warrant and interest-rate market transactions traded on or reported to ASX and CXA. Data is sourced from ASX and IRESS.

\*Explanation of technical terms. Block Special – a crossing above the block special threshold whic