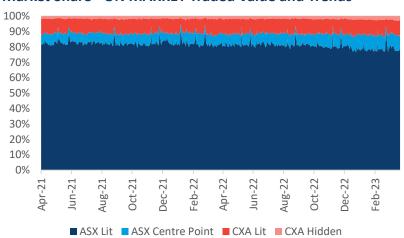

#### Market Share - ON MARKET Traded Value and Trends

#### **ON-MARKET Traded Value**

The value of trades executed on the order books (Lit or Dark) of ASX and CBOE Australia (CXA).

|          | Market<br>TOTAL<br>\$million | ASX \$million           |                  | CXA \$million |                    |                |               |
|----------|------------------------------|-------------------------|------------------|---------------|--------------------|----------------|---------------|
|          |                              | TOTAL                   | TradeMatch       | Centre Point  | TOTAL              | Lit            | Hidden        |
| 11/04/23 | 6,026.6                      | <b>5,249.4</b><br>87.1% | 4,675.4<br>77.6% | 574.0<br>9.5% | <b>777.3</b> 12.9% | 581.8<br>9.7%  | 195.5<br>3.2% |
| 12/04/23 | 5,965.1                      | <b>5,228.8</b> 87.7%    | 4,682.2<br>78.5% | 546.6<br>9.2% | <b>736.3</b> 12.3% | 587.9<br>9.9%  | 148.4<br>2.5% |
| 13/04/23 | 5,975.2                      | 5,244.9<br>87.8%        | 4,688.7<br>78.5% | 556.3<br>9.3% | <b>730.3</b> 12.2% | 580.8<br>9.7%  | 149.4<br>2.5% |
| 14/04/23 | 5,127.3                      | 4,436.9<br>86.5%        | 3,960.2<br>77.2% | 476.8<br>9.3% | <b>690.4</b> 13.5% | 535.5<br>10.4% | 154.9<br>3.0% |
| Average  | 5,773.6                      | 87.3%                   | 78.0%            | 9.3%          | 12.7%              | 9.9%           | 2.8%          |