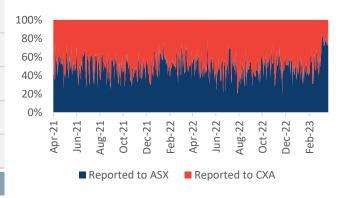

### **Market Share - OFF-MARKET Reported value**

|          | Market<br>TOTAL<br>\$million | ASX<br>\$million          | CXA<br>\$million          |
|----------|------------------------------|---------------------------|---------------------------|
| 11/04/23 | 1,007.6                      | <b>723.5</b> 71.8%        | 284.1<br>28.2%            |
| 12/04/23 | 1,792.2                      | 1,573.5<br>87.8%          | <b>218.7</b> 12.2%        |
| 13/04/23 | 904.3                        | 669.5<br>74.0%            | 234.8<br><sub>26.0%</sub> |
| 14/04/23 | 1,059.2                      | 751.2<br><sub>70.9%</sub> | <b>308.0</b> 29.1%        |
| Average  | 1,190.8                      | 78.0%                     | 22.0%                     |