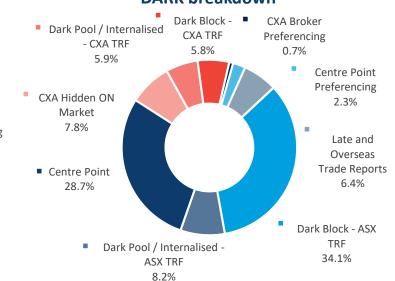

### **DARK breakdown**

|                   | TOTAL  | ASX   | СХА   |
|-------------------|--------|-------|-------|
| ON-Market         | 83.8%  | 74.3% | 9.5%  |
| <b>OFF-Market</b> | 16.2%  | 12.8% | 3.4%  |
| TOTAL             | 100.0% | 87.1% | 12.9% |

## LIT and DARK trading

**Dark** represents the execution of orders that were not displayed prior to execution.

Lit represents the execution of orders that were displayed prior to execution.

**Dark Block** means any **Dark**, **Off-Market** trade that makes use of the block special size threshold or portfolio special threshold.

**Dark Pool / Internalised** means Off Market trades with price improvement.

**Other Off-Market** includes Late trades, Overseas trades, ETF Special trades and Preferenced trades.