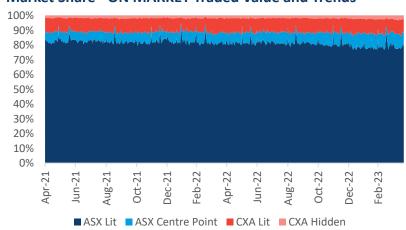

#### **ON-MARKET Traded Value**

The value of trades executed on the order books (Lit or Dark) of ASX and CBOE Australia (CXA).

|          | Market             | ASX \$million |            | CXA \$million |       |       |        |
|----------|--------------------|---------------|------------|---------------|-------|-------|--------|
|          | TOTAL<br>\$million | TOTAL         | TradeMatch | Centre Point  | TOTAL | Lit   | Hidden |
| 17/04/23 | 5,084.8            | 4,406.0       | 4,001.1    | 404.9         | 678.8 | 546.2 | 132.6  |
|          |                    | 86.7%         | 78.7%      | 8.0%          | 13.3% | 10.7% | 2.6%   |
| 18/04/23 | 6,131.5            | 5,472.3       | 4,991.7    | 480.6         | 659.2 | 524.3 | 134.9  |
|          |                    | 89.2%         | 81.4%      | 7.8%          | 10.8% | 8.6%  | 2.2%   |
| 19/04/23 | 5,217.1            | 4,601.5       | 4,106.2    | 495.4         | 615.6 | 489.9 | 125.7  |
|          |                    | 88.2%         | 78.7%      | 9.5%          | 11.8% | 9.4%  | 2.4%   |
| 20/04/23 | 6,560.0            | 5,873.1       | 5,260.8    | 612.3         | 687.0 | 522.8 | 164.2  |
|          |                    | 89.5%         | 80.2%      | 9.3%          | 10.5% | 8.0%  | 2.5%   |
| 21/04/23 | 5,532.5            | 4,910.8       | 4,403.9    | 507.0         | 621.7 | 498.0 | 123.6  |
|          |                    | 88.8%         | 79.6%      | 9.2%          | 11.2% | 9.0%  | 2.2%   |
| Average  | 5,705.2            | 88.6%         | 79.8%      | 8.8%          | 11.4% | 9.0%  | 2.4%   |

#### **Market Share - ON MARKET Traded Value and Trends**