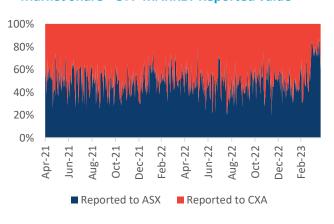

### **OFF-MARKET Value**

The value of trades executed outside the order books of ASX or CXA that are subsequently reported to either ASX and CXA for publication and Broker Preferencing. This includes NBBO (Price Improvement trades), Block (Specials and Portfolio Specials trades) and Others (Late trades, Overseas trades, ETF Special trades and Preferenced trades).\* All OFF-MARKET trades are Dark.

|          | Market<br>TOTAL<br>\$million | ASX<br>\$million   | CXA<br>\$million   |
|----------|------------------------------|--------------------|--------------------|
| 17/04/23 | 1,023.2                      | <b>864.6</b> 84.5% | <b>158.6</b> 15.5% |
| 18/04/23 | 1,336.3                      | 1,163.7<br>87.1%   | <b>172.6</b> 12.9% |
| 19/04/23 | 844.3                        | 653.7<br>77.4%     | 190.6<br>22.6%     |
| 20/04/23 | 1,121.1                      | 670.7<br>59.8%     | 450.5<br>40.2%     |
| 21/04/23 | 1,194.2                      | 983.2<br>82.3%     | <b>211.0</b> 17.7% |
| Average  | 1,103.8                      | 78.6%              | 21.4%              |

#### Market Share - OFF-MARKET Reported value