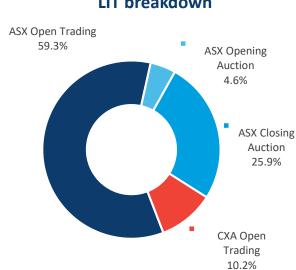

|
| 21/04/23 | 1,194.2                      | 983.2<br>82.3%     | <b>211.0</b> 17.7% |
| Average  | 1,103.8                      | 78.6%              | 21.4%              |

#### Market Share - OFF-MARKET Reported value



# **AUSTRALIAN CASH MARKET REPORT**



## LIT and DARK trading

**Dark** represents the execution of orders that were not displayed prior to execution.

Lit represents the execution of orders that were displayed prior to execution.

**Dark Block** means any **Dark**, **Off-Market** trade that makes use of the block special size threshold or portfolio special threshold.

**Dark Pool / Internalised** means Off Market trades with price improvement.

**Other Off-Market** includes Late trades, Overseas trades, ETF Special trades and Preferenced trades.

#### LIT breakdown





**MARKET** breakdown

### **DARK breakdown**



|                   | TOTAL  | ASX   | СХА   |
|-------------------|--------|-------|-------|
| ON-Market         | 83.8%  | 74.3% | 9.5%  |
| <b>OFF-Market</b> | 16.2%  | 12.8% | 3.4%  |
| TOTAL             | 100.0% | 87.1% | 12.9% |

|       | TOTAL  | ON<br>Market | OFF<br>Market |
|-------|--------|--------------|---------------|
| Lit   | 74.4%  | 74.4%        |               |
| Dark  | 25.6%  | 9.3%         | 16.3%         |
| TOTAL | 100.0% | 83.7%        | 16.3%         |

This report covers all equity, warrant and interest-rate market transactions traded on or reported to ASX and CXA. Data is sourced from ASX and IRESS.

CXA Lit

7.6%

ASX Centre Point

7.9%

© Copyright 2023 ASX Limited ABN 98 008 624 691. All rights reserved 2