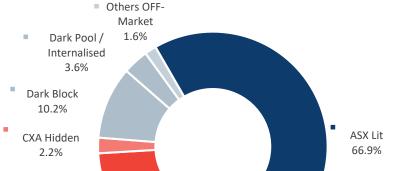

#### LIT breakdown

**MARKET** breakdown

## LIT and DARK trading

**Dark** represents the execution of orders that were not displayed prior to execution.

Lit represents the execution of orders that were displayed prior to execution.

**Dark Block** means any **Dark**, **Off-Market** trade that makes use of the block special size threshold or portfolio special threshold.

**Dark Pool / Internalised** means Off Market trades with price improvement.

**Other Off-Market** includes Late trades, Overseas trades, ETF Special trades and Preferenced trades.