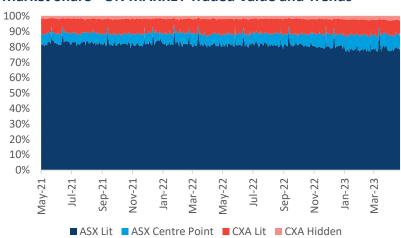

#### Market Share - ON MARKET Traded Value and Trends

### **ON-MARKET Traded Value**

The value of trades executed on the order books (Lit or Dark) of ASX and CBOE Australia (CXA).

|          | Market<br>TOTAL | ASX \$million           |                  | CXA \$million |                       |                |               |
|----------|-----------------|-------------------------|------------------|---------------|-----------------------|----------------|---------------|
|          | \$million       | TOTAL                   | TradeMatch       | Centre Point  | TOTAL                 | Lit            | Hidden        |
| 24/04/23 | 4,959.7         | <b>4,356.6</b><br>87.8% | 3,897.1<br>78.6% | 459.5<br>9.3% | <b>603.1</b> 12.2%    | 484.0<br>9.8%  | 119.2<br>2.4% |
| 26/04/23 | 7,418.0         | 6,581.5<br>88.7%        | 5,910.0<br>79.7% | 671.6<br>9.1% | <b>836.5</b><br>11.3% | 645.3<br>8.7%  | 191.1<br>2.6% |
| 27/04/23 | 4,831.1         | 4,196.0<br>86.9%        | 3,744.2<br>77.5% | 451.8<br>9.4% | <b>635.1</b> 13.1%    | 491.1<br>10.2% | 144.0<br>3.0% |
| 28/04/23 | 6,397.3         | 5,739.5<br>89.7%        | 5,287.4<br>82.7% | 452.1<br>7.1% | <b>657.8</b> 10.3%    | 515.7<br>8.1%  | 142.1<br>2.2% |
| Average  | 5,901.5         | 88.4%                   | 79.8%            | 8.6%          | 11.6%                 | 9.0%           | 2.5%          |