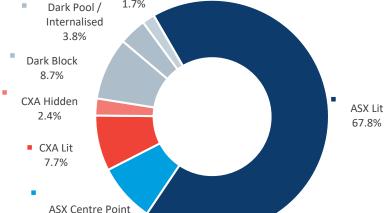

# Others OFFMarket 1.7%

MARKET breakdown

8.0%

### LIT breakdown

## **DARK breakdown**

|            | TOTAL  | ASX   | CXA   |
|------------|--------|-------|-------|
| ON-Market  | 84.9%  | 75.1% | 9.8%  |
| OFF-Market | 15.1%  | 11.0% | 4.1%  |
| TOTAL      | 100.0% | 86.1% | 13.9% |

**Dark Pool / Internalised** means Off Market trades with price improvement.

Other Off-Market includes Late trades, Overseas trades, ETF Special trades and Preferenced trades.

## LIT and DARK trading

**Dark** represents the execution of orders that were not displayed prior to execution.

**Lit** represents the execution of orders that were displayed prior to execution.

**Dark Block** means any **Dark**, **Off-Market** trade that makes use of the block special size threshold or portfolio special threshold.