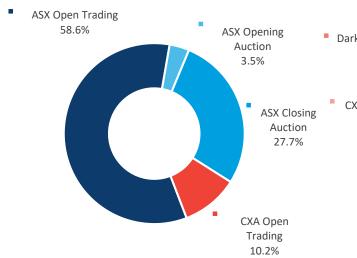

2.6<br>76.4%     | 265.9<br>23.6%     |
| Average  | 1,049.2                      | 72.4%              | 27.6%              |

## **Market Share - OFF-MARKET Reported value**



## AUSTRALIAN CASH MARKET REPORT



## LIT and DARK trading

**Dark** represents the execution of orders that were not displayed prior to execution.

**Lit** represents the execution of orders that were displayed prior to execution.

**Dark Block** means any **Dark**, **Off-Market** trade that makes use of the block special size threshold or portfolio special threshold.

**Dark Pool / Internalised** means Off Market trades with price improvement.

Other Off-Market includes Late trades, Overseas trades, ETF Special trades and Preferenced trades.

# Others OFFMarket 1.7%

MARKET breakdown



8.0%

### LIT breakdown



## **DARK breakdown**



|            | TOTAL  | ASX   | CXA   |
|------------|--------|-------|-------|
| ON-Market  | 84.9%  | 75.1% | 9.8%  |
| OFF-Market | 15.1%  | 11.0% | 4.1%  |
| TOTAL      | 100.0% | 86.1% | 13.9% |

|       | TOTAL  | ON<br>Market | OFF<br>Market |
|-------|--------|--------------|---------------|
| Lit   | 75.4%  | 75.4%        |               |
| Dark  | 24.6%  | 9.5%         | 15.1%         |
| TOTAL | 100.0% | 84.9%        | 15.1%         |

This report covers all equity, warrant and interest-rate market transactions traded on or reported to ASX and CXA. Data is sourced from ASX and IRESS.

\*Explanation of technical terms. Block Special – a crossing above the block special threshold which is executed off market and then reported to either ASX TRF or CXA TR