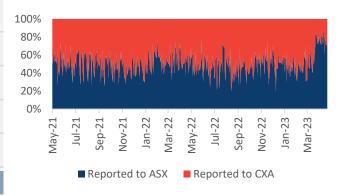

## **Market Share - OFF-MARKET Reported value**

|          | Market<br>TOTAL<br>\$million | ASX<br>\$million   | CXA<br>\$million   |
|----------|------------------------------|--------------------|--------------------|
| 24/04/23 | 573.8                        | <b>412.6</b> 71.9% | 161.2<br>28.1%     |
| 26/04/23 | 1,381.7                      | <b>976.1</b> 70.6% | <b>405.7</b> 29.4% |
| 27/04/23 | 1,112.7                      | 788.5<br>70.9%     | <b>324.2</b> 29.1% |
| 28/04/23 | 1,128.5                      | 862.6<br>76.4%     | 265.9<br>23.6%     |
| Average  | 1,049.2                      | 72.4%              | 27.6%              |