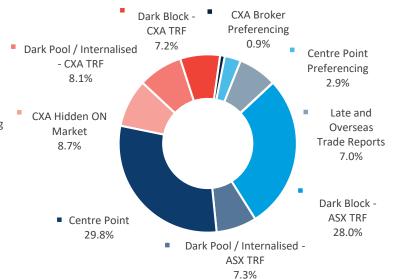

## **Market Share - OFF-MARKET Reported value**

## LIT and DARK trading

**Dark** represents the execution of orders that were not displayed prior to execution.

**Lit** represents the execution of orders that were displayed prior to execution.

**Dark Block** means any **Dark**, **Off-Market** trade that makes use of the block special size threshold or portfolio special threshold.

**Dark Pool / Internalised** means Off Market trades with price improvement.

Other Off-Market includes Late trades, Overseas trades, ETF Special trades and Preferenced trades.