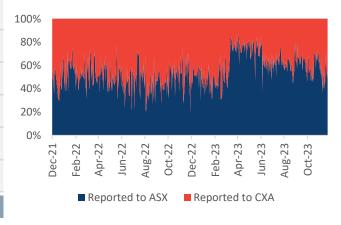

#### **OFF-MARKET Value**

The value of trades executed outside the order books of ASX or CXA that are subsequently reported to either ASX and CXA for publication and Broker Preferencing. This includes NBBO (Price Improvement trades), Block (Specials and Portfolio Specials trades) and Others (Late trades, Overseas trades, ETF Special trades and Preferenced trades).\* All OFF-MARKET trades are Dark.

|          | Market<br>TOTAL<br>\$million | ASX<br>\$million            | CXA<br>\$million      |
|----------|------------------------------|-----------------------------|-----------------------|
| 04/12/23 | 1,365.1                      | 966.5<br>70.8%              | <b>398.6</b> 29.2%    |
| 05/12/23 | 1,514.3                      | <b>790.6</b> 52.2%          | <b>723.7</b><br>47.8% |
| 06/12/23 | 1,996.6                      | 1,030.9<br><sub>51.6%</sub> | 965.7<br>48.4%        |
| 07/12/23 | 1,409.3                      | <b>778.7</b> 55.3%          | 630.6<br>44.7%        |
| 08/12/23 | 1,202.8                      | <b>554.1</b> 46.1%          | 648.7<br>53.9%        |
| Average  | 1,497.6                      | 55.0%                       | 45.0%                 |

#### **Market Share - OFF-MARKET Reported value**