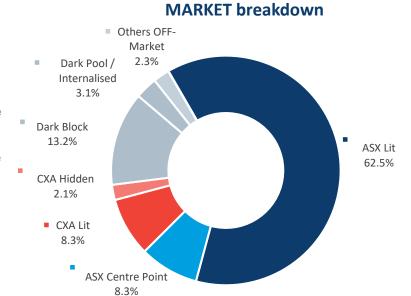

| <b>554.1</b> 46.1%          | 648.7<br>53.9%        |
| Average  | 1,497.6                      | 55.0%                       | 45.0%                 |

#### **Market Share - OFF-MARKET Reported value**



## **AUSTRALIAN CASH MARKET REPORT**



## LIT and DARK trading

**Dark** represents the execution of orders that were not displayed prior to execution.

Lit represents the execution of orders that were displayed prior to execution.

**Dark Block** means any **Dark**, **Off-Market** trade that makes use of the block special size threshold or portfolio special threshold.

**Dark Pool / Internalised** means Off Market trades with price improvement.

**Other Off-Market** includes Late trades, Overseas trades, ETF Special trades and Preferenced trades.

#### LIT breakdown





### **DARK breakdown**



|                   | TOTAL  | ASX   | СХА   |
|-------------------|--------|-------|-------|
| ON-Market         | 80.5%  | 70.2% | 10.3% |
| <b>OFF-Market</b> | 19.5%  | 10.8% | 8.7%  |
| TOTAL             | 100.0% | 81.0% | 19.0% |

|       | TOTAL  | ON<br>Market | OFF<br>Market |
|-------|--------|--------------|---------------|
| Lit   | 70.8%  | 70.8%        |               |
| Dark  | 29.2%  | 9.7%         | 19.5%         |
| TOTAL | 100.0% | 80.5%        | 19.5%         |

This report covers all equity, warrant and interest-rate market transactions traded on or reported to ASX and CXA. Data is sourced from ASX and IRESS.

\*Explanation of technical terms. Block Special – a crossing above the block special threshold which is executed off market and then