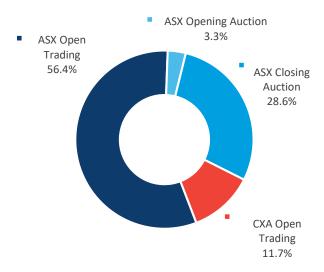

#### LIT breakdown

### **DARK breakdown**

|                   | TOTAL  | ASX   | СХА   |
|-------------------|--------|-------|-------|
| ON-Market         | 80.5%  | 70.2% | 10.3% |
| <b>OFF-Market</b> | 19.5%  | 10.8% | 8.7%  |
| TOTAL             | 100.0% | 81.0% | 19.0% |

|       | TOTAL  | ON<br>Market | OFF<br>Market |
|-------|--------|--------------|---------------|
| Lit   | 70.8%  | 70.8%        |               |
| Dark  | 29.2%  | 9.7%         | 19.5%         |
| TOTAL | 100.0% | 80.5%        | 19.5%         |