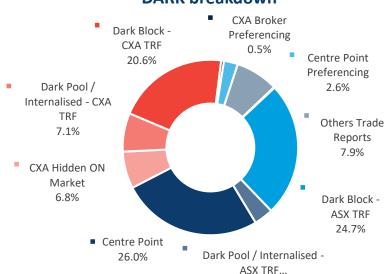

### **DARK breakdown**

|                   | TOTAL  | ASX   | СХА   |
|-------------------|--------|-------|-------|
| ON-Market         | 80.5%  | 70.2% | 10.3% |
| <b>OFF-Market</b> | 19.5%  | 10.8% | 8.7%  |
| TOTAL             | 100.0% | 81.0% | 19.0% |