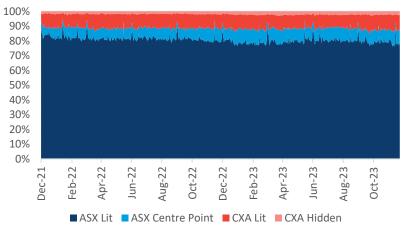

#### **ON-MARKET Traded Value**

The value of trades executed on the order books (Lit or Dark) of ASX and CBOE Australia (CXA).

|          | Market             | ASX \$million           |                  | CXA \$million |                      |                    |               |
|----------|--------------------|-------------------------|------------------|---------------|----------------------|--------------------|---------------|
|          | TOTAL<br>\$million | TOTAL                   | TradeMatch       | Centre Point  | TOTAL                | Lit                | Hidden        |
| 04/12/23 | 5,951.7            | <b>5,186.5</b> 87.1%    | 4,655.1<br>78.2% | 531.4<br>8.9% | <b>765.2</b> 12.9%   | 613.5<br>10.3%     | 151.7<br>2.5% |
| 05/12/23 | 5,789.5            | 5,027.1<br>86.8%        | 4,502.2<br>77.8% | 524.9<br>9.1% | <b>762.3</b> 13.2%   | 633.5<br>10.9%     | 128.8<br>2.2% |
| 06/12/23 | 7,559.3            | 6,547.9<br>86.6%        | 5,796.5<br>76.7% | 751.5<br>9.9% | <b>1,011.4</b> 13.4% | 793.1<br>10.5%     | 218.2         |
| 07/12/23 | 6,160.3            | 5,446.4<br>88.4%        | 4,880.6<br>79.2% | 565.9<br>9.2% | <b>713.9</b> 11.6%   | 575.4<br>9.3%      | 138.5<br>2.2% |
| 08/12/23 | 5,382.2            | <b>4,667.9</b><br>86.7% | 4,133.4<br>76.8% | 534.5<br>9.9% | <b>714.3</b> 13.3%   | <b>574.1</b> 10.7% | 140.3<br>2.6% |
| Average  | 6,168.6            | 87.1%                   | 77.7%            | 9.4%          | 12.9%                | 10.3%              | 2.5%          |

#### **Market Share - ON MARKET Traded Value and Trends**