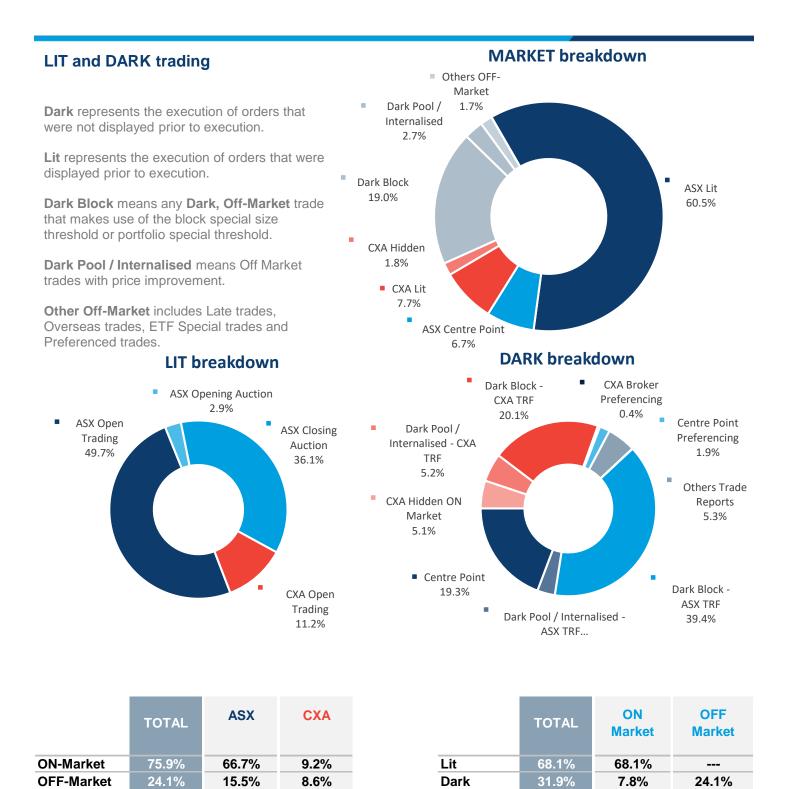

# AUSTRALIAN CASH MARKET REPORT

This report covers all equity, warrant and interest-rate market transactions traded on or reported to ASX and CXA. Data is sourced from ASX and IRESS.

17.8%

\*Explanation of technical terms. Block Special – a crossing above the block special threshold which is executed off market and then reported to either ASX TRF or CXA TRF. Portfolio Special – a crossing of a portfolio of securities above the relevant threshold which is executed off market and then reported to either ASX TRF or CXA TRF. All of the above are included in the off-market reported value. TradeMatch is the ASX central limit orderbook. The TradeMatch totals include trades matched during the opening and closing auctions. Centre Point is the ASX anonymous mid-point matching service.