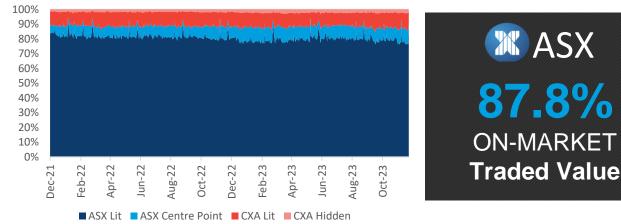

#### **ON-MARKET Traded Value**

The value of trades executed on the order books (Lit or Dark) of ASX and CBOE Australia (CXA).

|          | Market<br>TOTAL<br>\$million | ASX \$million            |                   |               | CXA \$million           |                       |               |
|----------|------------------------------|--------------------------|-------------------|---------------|-------------------------|-----------------------|---------------|
|          |                              | TOTAL                    | TradeMatch        | Centre Point  | TOTAL                   | Lit                   | Hidden        |
| 11/12/23 | 5,195.0                      | <b>4,457.9</b><br>85.8%  | 3,949.0<br>76.0%  | 508.9<br>9.8% | <b>737.1</b><br>14.2%   | 589.3<br>11.3%        | 147.8<br>2.8% |
| 12/12/23 | 5,787.7                      | <b>4,954.5</b><br>85.6%  | 4,455.6<br>77.0%  | 498.9<br>8.6% | <b>833.2</b><br>14.4%   | <b>695.4</b><br>12.0% | 137.8<br>2.4% |
| 13/12/23 | 5,831.6                      | 5,005.3<br>85.8%         | 4,464.7<br>76.6%  | 540.7<br>9.3% | <b>826.3</b><br>14.2%   | 688.4<br>11.8%        | 137.9<br>2.4% |
| 14/12/23 | 9,358.7                      | 8,064.5<br>86.2%         | 7,188.8<br>76.8%  | 875.7<br>9.4% | <b>1,294.2</b><br>13.8% | 1,085.0<br>11.6%      | 209.2<br>2.2% |
| 15/12/23 | 13,360.7                     | <b>12,209.9</b><br>91.4% | 11,432.4<br>85.6% | 777.5<br>5.8% | <b>1,150.8</b><br>8.6%  | 927.6<br>6.9%         | 223.2<br>1.7% |
| Average  | 7,906.7                      | 87.8%                    | 79.7%             | 8.1%          | 12.2%                   | 10.1%                 | 2.2%          |

#### Market Share - ON MARKET Traded Value and Trends