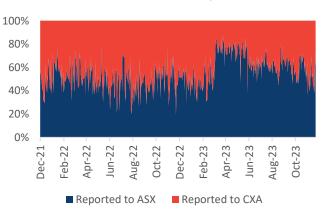

|          | Market<br>TOTAL<br>\$million | ASX<br>\$million                   | CXA<br>\$million        |
|----------|------------------------------|------------------------------------|-------------------------|
| 11/12/23 | 1,325.4                      | <b>534.6</b><br>40.3%              | <b>790.9</b><br>59.7%   |
| 12/12/23 | 1,847.2                      | 712.2<br>38.6%                     | <b>1,135.0</b><br>61.4% |
| 13/12/23 | 1,365.1                      | <b>794.5</b><br>58.2%              | <b>570.6</b><br>41.8%   |
| 14/12/23 | 2,372.8                      | <b>1,505.2</b><br><sub>63.4%</sub> | 867.6<br>36.6%          |
| 15/12/23 | 5,639.2                      | <b>4,500.0</b><br><sup>79.8%</sup> | <b>1,139.2</b><br>20.2% |
| Average  | 2,509.9                      | 64.1%                              | 35.9%                   |

#### **Market Share - OFF-MARKET Reported value**