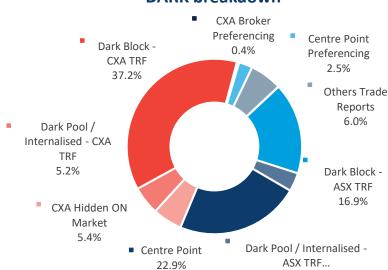

### DARK breakdown

|            | TOTAL  | ASX   | СХА   |
|------------|--------|-------|-------|
| ON-Market  | 78.5%  | 68.7% | 9.8%  |
| OFF-Market | 21.5%  | 7.9%  | 13.6% |
| TOTAL      | 100.0% | 76.6% | 23.4% |