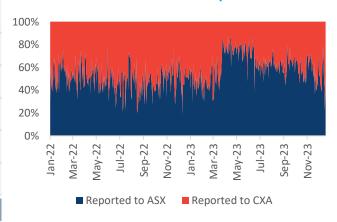

|          | Market<br>TOTAL<br>\$million | ASX<br>\$million      | CXA<br>\$million            |
|----------|------------------------------|-----------------------|-----------------------------|
| 18/12/23 | 1,039.0                      | <b>508.0</b><br>48.9% | <b>531.0</b> 51.1%          |
| 19/12/23 | 2,241.2                      | <b>924.6</b><br>41.3% | 1,316.5<br>58.7%            |
| 20/12/23 | 2,438.0                      | <b>526.4</b> 21.6%    | 1,911.6<br><sub>78.4%</sub> |
| 21/12/23 | 1,689.2                      | <b>574.3</b> 34.0%    | 1,114.9<br>66.0%            |
| 22/12/23 | 742.2                        | <b>453.3</b> 61.1%    | 288.8<br>38.9%              |
| Average  | 1,629.9                      | 36.6%                 | 63.4%                       |

#### **Market Share - OFF-MARKET Reported value**