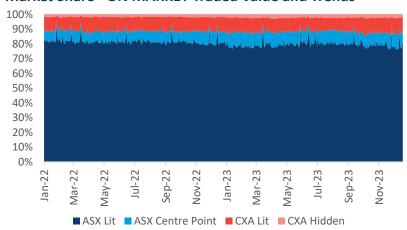

### **ON-MARKET Traded Value**

The value of trades executed on the order books (Lit or Dark) of ASX and CBOE Australia (CXA).

|          | Market<br>TOTAL | ASX \$million        |                  | CXA \$million |                       |                |               |
|----------|-----------------|----------------------|------------------|---------------|-----------------------|----------------|---------------|
|          | \$million       | TOTAL                | TradeMatch       | Centre Point  | TOTAL                 | Lit            | Hidden        |
| 18/12/23 | 5,251.1         | <b>4,529.6</b> 86.3% | 4,028.6<br>76.7% | 501.0<br>9.5% | <b>721.5</b> 13.7%    | 593.2<br>11.3% | 128.4<br>2.4% |
| 19/12/23 | 6,213.5         | 5,382.2<br>86.6%     | 4,794.9<br>77.2% | 587.3<br>9.5% | <b>831.3</b> 13.4%    | 673.8<br>10.8% | 157.5<br>2.5% |
| 20/12/23 | 6,852.0         | 5,946.0<br>86.8%     | 5,300.2<br>77.4% | 645.8<br>9.4% | <b>906.0</b> 13.2%    | 782.7<br>11.4% | 123.3<br>1.8% |
| 21/12/23 | 7,503.4         | 6,767.5<br>90.2%     | 6,184.9<br>82.4% | 582.6<br>7.8% | <b>735.9</b><br>9.8%  | 606.8<br>8.1%  | 129.0<br>1.7% |
| 22/12/23 | 3,906.3         | 3,366.0<br>86.2%     | 3,071.5<br>78.6% | 294.4<br>7.5% | <b>540.4</b><br>13.8% | 457.1<br>11.7% | 83.3<br>2.1%  |
| Average  | 5,945.3         | 87.4%                | 78.7%            | 8.8%          | 12.6%                 | 10.5%          | 2.1%          |

#### **Market Share - ON MARKET Traded Value and Trends**