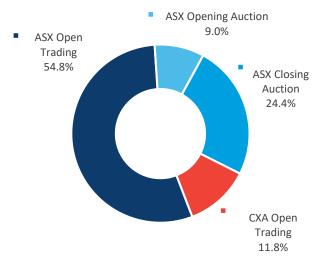

| <b>453.3</b> 61.1%    | 288.8<br>38.9%              |
| Average  | 1,629.9                      | 36.6%                 | 63.4%                       |

#### **Market Share - OFF-MARKET Reported value**



# **AUSTRALIAN CASH MARKET REPORT**



## LIT and DARK trading

**Dark** represents the execution of orders that were not displayed prior to execution.

**Lit** represents the execution of orders that were displayed prior to execution.

**Dark Block** means any **Dark**, **Off-Market** trade that makes use of the block special size threshold or portfolio special threshold.

**Dark Pool / Internalised** means Off Market trades with price improvement.

**Other Off-Market** includes Late trades, Overseas trades, ETF Special trades and Preferenced trades.

## LIT breakdown





### DARK breakdown



|            | TOTAL  | ASX   | СХА   |
|------------|--------|-------|-------|
| ON-Market  | 78.5%  | 68.7% | 9.8%  |
| OFF-Market | 21.5%  | 7.9%  | 13.6% |
| TOTAL      | 100.0% | 76.6% | 23.4% |

|       | TOTAL  | ON<br>Market | OFF<br>Market |
|-------|--------|--------------|---------------|
| Lit   | 69.9%  | 69.9%        |               |
| Dark  | 30.1%  | 8.5%         | 21.6%         |
| TOTAL | 100.0% | 78.4%        | 21.6%         |

This report covers all equity, warrant and interest-rate market transactions traded on or reported to ASX and CXA. Data is sourced from ASX and IRESS.

\*Explanation of technical terms. Block Special – a crossing above the block special threshold which is executed off market and then reported to either ASX TRF or CXA TRF