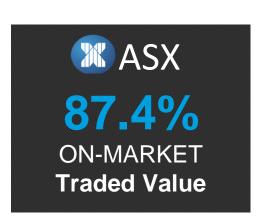

### **ON-MARKET Traded Value**

The value of trades executed on the order books (Lit or Dark) of ASX and CBOE Australia (CXA).

|          | Market<br>TOTAL | ASX \$million        |                  | CXA \$million |                       |                |               |
|----------|-----------------|----------------------|------------------|---------------|-----------------------|----------------|---------------|
|          | \$million       | TOTAL                | TradeMatch       | Centre Point  | TOTAL                 | Lit            | Hidden        |
| 18/12/23 | 5,251.1         | <b>4,529.6</b> 86.3% | 4,028.6<br>76.7% | 501.0<br>9.5% | <b>721.5</b> 13.7%    | 593.2<br>11.3% | 128.4<br>2.4% |
| 19/12/23 | 6,213.5         | 5,382.2<br>86.6%     | 4,794.9<br>77.2% | 587.3<br>9.5% | <b>831.3</b> 13.4%    | 673.8<br>10.8% | 157.5<br>2.5% |
| 20/12/23 | 6,852.0         | 5,946.0<br>86.8%     | 5,300.2<br>77.4% | 645.8<br>9.4% | <b>906.0</b> 13.2%    | 782.7<br>11.4% | 123.3<br>1.8% |
| 21/12/23 | 7,503.4         | 6,767.5<br>90.2%     | 6,184.9<br>82.4% | 582.6<br>7.8% | <b>735.9</b><br>9.8%  | 606.8<br>8.1%  | 129.0<br>1.7% |
| 22/12/23 | 3,906.3         | 3,366.0<br>86.2%     | 3,071.5<br>78.6% | 294.4<br>7.5% | <b>540.4</b><br>13.8% | 457.1<br>11.7% | 83.3<br>2.1%  |
| Average  | 5,945.3         | 87.4%                | 78.7%            | 8.8%          | 12.6%                 | 10.5%          | 2.1%          |