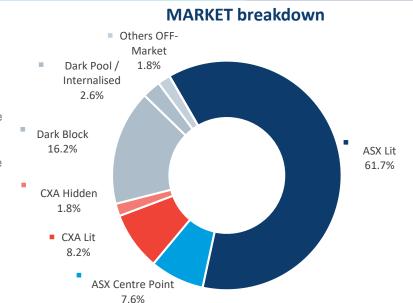

| <b>453.3</b> 61.1%    | 288.8<br>38.9%              |
| Average  | 1,629.9                      | 36.6%                 | 63.4%                       |

#### **Market Share - OFF-MARKET Reported value**



# **AUSTRALIAN CASH MARKET REPORT**



## LIT and DARK trading

**Dark** represents the execution of orders that were not displayed prior to execution.

**Lit** represents the execution of orders that were displayed prior to execution.

**Dark Block** means any **Dark**, **Off-Market** trade that makes use of the block special size threshold or portfolio special threshold.

**Dark Pool / Internalised** means Off Market trades with price improvement.

**Other Off-Market** includes Late trades, Overseas trades, ETF Special trades and Preferenced trades.

## LIT breakdown





### DARK breakdown



|            | TOTAL  | ASX   | СХА   |
|------------|--------|-------|-------|
| ON-Market  | 78.5%  | 68.7% | 9.8%  |
| OFF-Market | 21.5%  | 7.9%  | 13.6% |
| TOTAL      | 100.0% | 76.6% | 23.4% |

|       | TOTAL  | ON<br>Market | OFF<br>Market |
|-------|--------|--------------|---------------|
| Lit   | 69.9%  | 69.9%        |               |
| Dark  | 30.1%  | 8.5%         | 21.6%         |
| TOTAL | 100.0% | 78.4%        | 21.6%         |

This report covers all equity, warrant and interest-rate market transactions traded on or reported to ASX and CXA. Data is sourced from ASX and IRESS.

\*Explanation of technical terms. Block Special – a crossing above the block special threshold which is executed off market and then reported to either ASX TRF or CXA TRF.