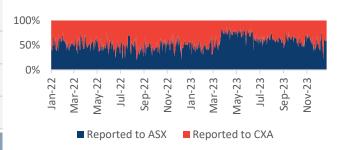

### **Market Share - OFF-MARKET Reported value**

|          | Market<br>TOTAL<br>\$million | ASX<br>\$million   | CXA<br>\$million          |
|----------|------------------------------|--------------------|---------------------------|
| 27/12/23 | 370.5                        | <b>217.6</b> 58.7% | 152.9<br>41.3%            |
| 28/12/23 | 349.9                        | <b>205.7</b> 58.8% | <b>144.2</b><br>41.2%     |
| 29/12/23 | 340.1                        | 224.1<br>65.9%     | 115.9<br><sub>34.1%</sub> |
| Average  | 353.5                        | 61.1%              | 38.9%                     |