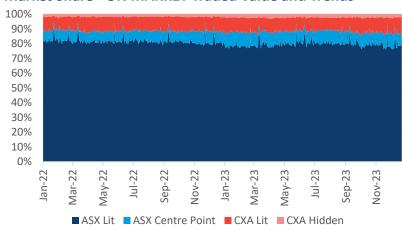

#### Market Share - ON MARKET Traded Value and Trends

#### **ON-MARKET Traded Value**

The value of trades executed on the order books (Lit or Dark) of ASX and CBOE Australia (CXA).

|          | Market<br>TOTAL<br>\$million | ASX \$million    |                  | CXA \$million |                    |                |                     |
|----------|------------------------------|------------------|------------------|---------------|--------------------|----------------|---------------------|
|          |                              | TOTAL            | TradeMatch       | Centre Point  | TOTAL              | Lit            | Hidden              |
| 27/12/23 | 3,610.2                      | 3,134.6<br>86.8% | 2,833.4<br>78.5% | 301.1<br>8.3% | <b>475.6</b> 13.2% | 389.7<br>10.8% | 85.8<br>2.4%        |
| 28/12/23 | 3,786.0                      | 3,253.7<br>85.9% | 3,002.3<br>79.3% | 251.4<br>6.6% | <b>532.3</b> 14.1% | 467.0<br>12.3% | 65.3<br>1.7%        |
| 29/12/23 | 3,428.9                      | 2,997.1<br>87.4% | 2,798.3<br>81.6% | 198.8<br>5.8% | <b>431.8</b> 12.6% | 382.6<br>11.2% | <b>49.2</b><br>1.4% |
| Average  | 3,608.4                      | 86.7%            | 79.8%            | 6.9%          | 13.3%              | 11.4%          | 1.9%                |