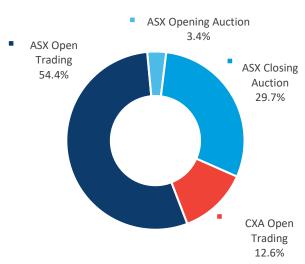

#### Market Share - ON MARKET Traded Value and Trends

#### **ON-MARKET Traded Value**

The value of trades executed on the order books (Lit or Dark) of ASX and CBOE Australia (CXA).

|          | Market<br>TOTAL<br>\$million | ASX \$million    |                  | CXA \$million |                    |                |                     |
|----------|------------------------------|------------------|------------------|---------------|--------------------|----------------|---------------------|
|          |                              | TOTAL            | TradeMatch       | Centre Point  | TOTAL              | Lit            | Hidden              |
| 27/12/23 | 3,610.2                      | 3,134.6<br>86.8% | 2,833.4<br>78.5% | 301.1<br>8.3% | <b>475.6</b> 13.2% | 389.7<br>10.8% | 85.8<br>2.4%        |
| 28/12/23 | 3,786.0                      | 3,253.7<br>85.9% | 3,002.3<br>79.3% | 251.4<br>6.6% | <b>532.3</b> 14.1% | 467.0<br>12.3% | 65.3<br>1.7%        |
| 29/12/23 | 3,428.9                      | 2,997.1<br>87.4% | 2,798.3<br>81.6% | 198.8<br>5.8% | <b>431.8</b> 12.6% | 382.6<br>11.2% | <b>49.2</b><br>1.4% |
| Average  | 3,608.4                      | 86.7%            | 79.8%            | 6.9%          | 13.3%              | 11.4%          | 1.9%                |