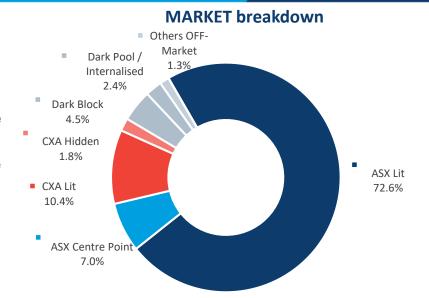

#### LIT breakdown

### LIT and DARK trading

**Dark** represents the execution of orders that were not displayed prior to execution.

**Lit** represents the execution of orders that were displayed prior to execution.

**Dark Block** means any **Dark, Off-Market** trade that makes use of the block special size threshold or portfolio special threshold.

**Dark Pool / Internalised** means Off Market trades with price improvement.

**Other Off-Market** includes Late trades, Overseas trades, ETF Special trades and Preferenced trades.