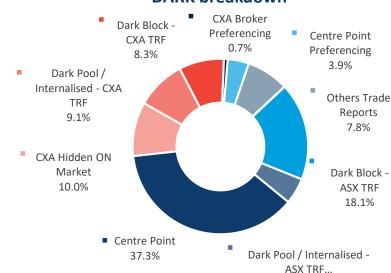

#### **DARK** breakdown

|                   | TOTAL  | ASX   | СХА   |
|-------------------|--------|-------|-------|
| ON-Market         | 91.1%  | 79.0% | 12.1% |
| <b>OFF-Market</b> | 8.9%   | 5.5%  | 3.4%  |
| TOTAL             | 100.0% | 84.5% | 15.5% |

### LIT and DARK trading

**Dark** represents the execution of orders that were not displayed prior to execution.

**Lit** represents the execution of orders that were displayed prior to execution.

**Dark Block** means any **Dark, Off-Market** trade that makes use of the block special size threshold or portfolio special threshold.

**Dark Pool / Internalised** means Off Market trades with price improvement.

**Other Off-Market** includes Late trades, Overseas trades, ETF Special trades and Preferenced trades.