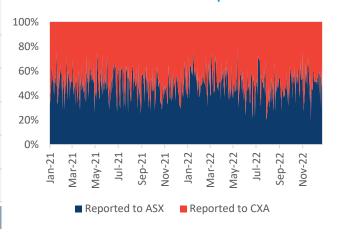

# **OFF-MARKET Value**

The value of trades executed outside the order books of ASX or CXA that are subsequently reported to either ASX and CXA for publication and Broker Preferencing. This includes NBBO (Price Improvement trades), Block (Specials and Portfolio Specials trades) and Others (Late trades, Overseas trades, ETF Special trades and Preferenced trades).\* All OFF-MARKET trades are Dark.

|          | Market<br>TOTAL<br>\$million | ASX<br>\$million   | CXA<br>\$million   |
|----------|------------------------------|--------------------|--------------------|
| 09/01/23 | 777.5                        | <b>424.0</b> 54.5% | 353.5<br>45.5%     |
| 10/01/23 | 2,066.6                      | 597.4<br>28.9%     | 1,469.2<br>71.1%   |
| 11/01/23 | 911.7                        | <b>583.8</b> 64.0% | <b>327.9</b> 36.0% |
| 12/01/23 | 1,045.6                      | <b>512.1</b> 49.0% | <b>533.5</b> 51.0% |
| 13/01/23 | 1,113.6                      | <b>504.7</b> 45.3% | 608.8<br>54.7%     |
| Average  | 1,183.0                      | 44.3%              | 55.7%              |

# **Market Share - OFF-MARKET Reported value**