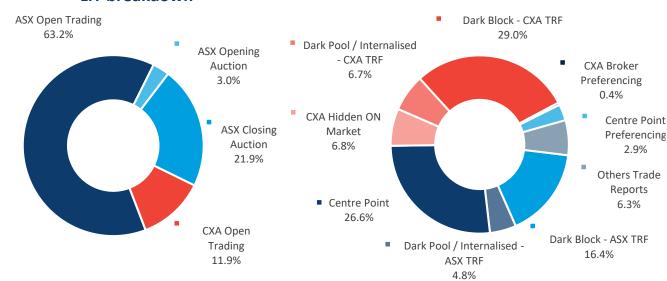

# Dark Pool / 1.8% Internalised 3.3% Dark Block 12.9% CXA Hidden 2.0% CXA Lit

# **DARK breakdown**

MARKET breakdown

### LIT breakdown

8.5%

**ASX Centre Point** 

8.4%

|                   | TOTAL  | ASX   | CXA   |
|-------------------|--------|-------|-------|
| ON-Market         | 81.0%  | 70.6% | 10.4% |
| <b>OFF-Market</b> | 19.0%  | 8.5%  | 10.5% |
| TOTAL             | 100.0% | 79.1% | 20.9% |