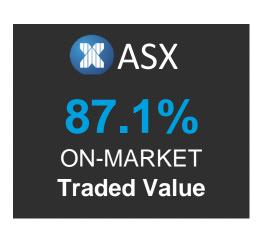

## **ON-MARKET Traded Value**

The value of trades executed on the order books (Lit or Dark) of ASX and CBOE Australia (CXA).

|          | Market<br>TOTAL<br>\$million | ASX \$million           |                  | CXA \$million     |                    |                |               |
|----------|------------------------------|-------------------------|------------------|-------------------|--------------------|----------------|---------------|
|          |                              | TOTAL                   | TradeMatch       | Centre Point      | TOTAL              | Lit            | Hidden        |
| 09/01/23 | 4,523.0                      | 3,886.1<br>85.9%        | 3,479.3<br>76.9% | 406.8<br>9.0%     | <b>636.8</b> 14.1% | 531.7<br>11.8% | 105.2         |
| 10/01/23 | 4,342.1                      | 3,754.5<br>86.5%        | 3,349.6<br>77.1% | 404.9<br>9.3%     | <b>587.6</b> 13.5% | 475.2<br>10.9% | 112.4         |
| 11/01/23 | 4,948.4                      | <b>4,332.9</b> 87.6%    | 3,840.2<br>77.6% | 492.7<br>10.0%    | <b>615.5</b> 12.4% | 493.8<br>10.0% | 121.7<br>2.5% |
| 12/01/23 | 5,804.3                      | 5,105.4<br>88.0%        | 4,584.2<br>79.0% | <b>521.1</b> 9.0% | <b>698.9</b> 12.0% | 568.5<br>9.8%  | 130.4         |
| 13/01/23 | 5,624.8                      | <b>4,911.6</b><br>87.3% | 4,375.5<br>77.8% | 536.1<br>9.5%     | <b>713.2</b> 12.7% | 583.1<br>10.4% | 130.2<br>2.3% |
| Average  | 5,048.5                      | 87.1%                   | 77.8%            | 9.4%              | 12.9%              | 10.5%          | 2.4%          |