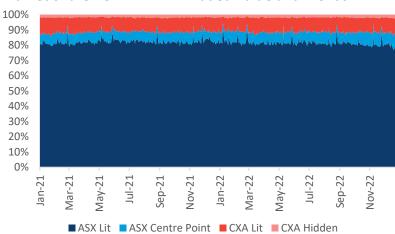

## **ON-MARKET Traded Value**

The value of trades executed on the order books (Lit or Dark) of ASX and CBOE Australia (CXA).

|          | Market<br>TOTAL<br>\$million | ASX \$million           |                  | CXA \$million     |                    |                |               |
|----------|------------------------------|-------------------------|------------------|-------------------|--------------------|----------------|---------------|
|          |                              | TOTAL                   | TradeMatch       | Centre Point      | TOTAL              | Lit            | Hidden        |
| 09/01/23 | 4,523.0                      | 3,886.1<br>85.9%        | 3,479.3<br>76.9% | 406.8<br>9.0%     | <b>636.8</b> 14.1% | 531.7<br>11.8% | 105.2         |
| 10/01/23 | 4,342.1                      | 3,754.5<br>86.5%        | 3,349.6<br>77.1% | 404.9<br>9.3%     | <b>587.6</b> 13.5% | 475.2<br>10.9% | 112.4         |
| 11/01/23 | 4,948.4                      | <b>4,332.9</b> 87.6%    | 3,840.2<br>77.6% | 492.7<br>10.0%    | <b>615.5</b> 12.4% | 493.8<br>10.0% | 121.7<br>2.5% |
| 12/01/23 | 5,804.3                      | 5,105.4<br>88.0%        | 4,584.2<br>79.0% | <b>521.1</b> 9.0% | <b>698.9</b> 12.0% | 568.5<br>9.8%  | 130.4         |
| 13/01/23 | 5,624.8                      | <b>4,911.6</b><br>87.3% | 4,375.5<br>77.8% | 536.1<br>9.5%     | <b>713.2</b> 12.7% | 583.1<br>10.4% | 130.2<br>2.3% |
| Average  | 5,048.5                      | 87.1%                   | 77.8%            | 9.4%              | 12.9%              | 10.5%          | 2.4%          |

### **Market Share - ON MARKET Traded Value and Trends**