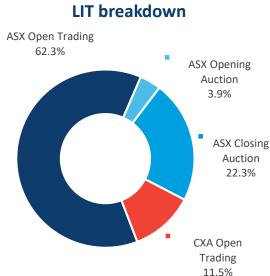

r>59.3%   |
| 27/01/23 | 1,111.9                      | <b>503.1</b> 45.2%    | 608.9<br>54.8%     |
| Average  | 1,444.4                      | 46.0%                 | 54.0%              |

### Market Share - OFF-MARKET Reported value



## **AUSTRALIAN CASH MARKET REPORT**



### LIT and DARK trading

**Dark** represents the execution of orders that were not displayed prior to execution.

**Lit** represents the execution of orders that were displayed prior to execution.

**Dark Block** means any **Dark**, **Off-Market** trade that makes use of the block special size threshold or portfolio special threshold.

**Dark Pool / Internalised** means Off Market trades with price improvement.

**Other Off-Market** includes Late trades, Overseas trades, ETF Special trades and Preferenced trades.





**MARKET** breakdown



|            | TOTAL  | ASX   | CXA   |
|------------|--------|-------|-------|
| ON-Market  | 80.3%  | 70.5% | 9.8%  |
| OFF-Market | 19.7%  | 9.1%  | 10.6% |
| TOTAL      | 100.0% | 79.6% | 20.4% |

|       | TOTAL  | ON<br>Market | OFF<br>Market |
|-------|--------|--------------|---------------|
| Lit   | 70.8%  | 70.8%        |               |
| Dark  | 29.2%  | 9.6%         | 19.6%         |
| TOTAL | 100.0% | 80.4%        | 19.6%         |

This report covers all equity, warrant and interest-rate market transactions traded on or reported to ASX and CXA. Data is sourced from ASX and IRESS.

\*Explanation of technical terms. Block Special – a crossing above the block special threshold which is executed off market and then reported to either ASX TRF or CXA T