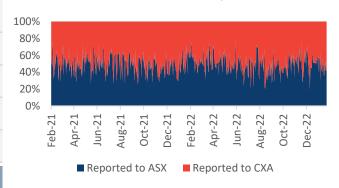

### Market Share - OFF-MARKET Reported value

|          | Market<br>TOTAL<br>\$million | ASX<br>\$million      | CXA<br>\$million   |
|----------|------------------------------|-----------------------|--------------------|
| 23/01/23 | 1,318.7                      | 615.1<br>46.6%        | <b>703.6</b> 53.4% |
| 24/01/23 | 1,520.2                      | <b>796.3</b> 52.4%    | <b>724.0</b> 47.6% |
| 25/01/23 | 1,826.9                      | <b>744.4</b><br>40.7% | 1,082.4<br>59.3%   |
| 27/01/23 | 1,111.9                      | <b>503.1</b> 45.2%    | 608.9<br>54.8%     |
| Average  | 1,444.4                      | 46.0%                 | 54.0%              |