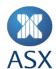

#### Market Share - ON MARKET Traded Value and Trends

## **ON-MARKET Traded Value**

The value of trades executed on the order books (Lit or Dark) of ASX and CBOE Australia (CXA).

|          | Market<br>TOTAL<br>\$million | ASX \$million    |                  | CXA \$million  |                       |                |               |
|----------|------------------------------|------------------|------------------|----------------|-----------------------|----------------|---------------|
|          |                              | TOTAL            | TradeMatch       | Centre Point   | TOTAL                 | Lit            | Hidden        |
| 23/01/23 | 5,398.1                      | 4,752.4<br>88.0% | 4,197.1<br>77.8% | 555.3<br>10.3% | <b>645.7</b> 12.0%    | 530.2<br>9.8%  | 115.5<br>2.1% |
| 24/01/23 | 5,684.0                      | 4,960.2<br>87.3% | 4,391.8<br>77.3% | 568.5<br>10.0% | <b>723.8</b><br>12.7% | 610.3<br>10.7% | 113.5<br>2.0% |
| 25/01/23 | 5,983.1                      | 5,230.3<br>87.4% | 4,674.2<br>78.1% | 556.1<br>9.3%  | <b>752.8</b> 12.6%    | 626.6<br>10.5% | 126.2<br>2.1% |
| 27/01/23 | 6,579.2                      | 5,787.1<br>88.0% | 5,161.1<br>78.4% | 626.0<br>9.5%  | <b>792.1</b> 12.0%    | 641.1<br>9.7%  | 151.0<br>2.3% |
| Average  | 5,911.1                      | 87.7%            | 77.9%            | 9.8%           | 12.3%                 | 10.2%          | 2.1%          |