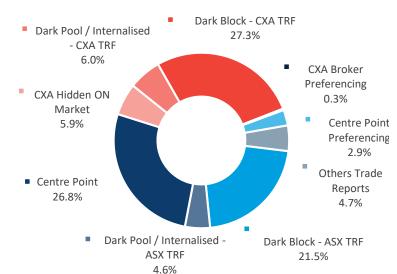

,111.9                      | <b>503.1</b> 45.2%    | 608.9<br>54.8%     |
| Average  | 1,444.4                      | 46.0%                 | 54.0%              |

### Market Share - OFF-MARKET Reported value



## **AUSTRALIAN CASH MARKET REPORT**



### LIT and DARK trading

**Dark** represents the execution of orders that were not displayed prior to execution.

**Lit** represents the execution of orders that were displayed prior to execution.

**Dark Block** means any **Dark**, **Off-Market** trade that makes use of the block special size threshold or portfolio special threshold.

**Dark Pool / Internalised** means Off Market trades with price improvement.

**Other Off-Market** includes Late trades, Overseas trades, ETF Special trades and Preferenced trades.





**MARKET** breakdown



|            | TOTAL  | ASX   | CXA   |
|------------|--------|-------|-------|
| ON-Market  | 80.3%  | 70.5% | 9.8%  |
| OFF-Market | 19.7%  | 9.1%  | 10.6% |
| TOTAL      | 100.0% | 79.6% | 20.4% |

|       | TOTAL  | ON<br>Market | OFF<br>Market |
|-------|--------|--------------|---------------|
| Lit   | 70.8%  | 70.8%        |               |
| Dark  | 29.2%  | 9.6%         | 19.6%         |
| TOTAL | 100.0% | 80.4%        | 19.6%         |

This report covers all equity, warrant and interest-rate market transactions traded on or reported to ASX and CXA. Data is sourced from ASX and IRESS.

\*Explanation of technical terms. Block Special – a crossing above the block special threshold which is executed off market and then reported to either ASX TRF or CXA TRF. Portfolio Special – a