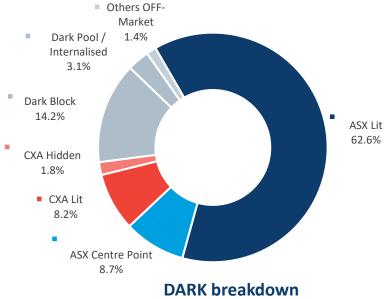

59.3%   |
| 27/01/23 | 1,111.9                      | <b>503.1</b> 45.2%    | 608.9<br>54.8%     |
| Average  | 1,444.4                      | 46.0%                 | 54.0%              |

### Market Share - OFF-MARKET Reported value



## **AUSTRALIAN CASH MARKET REPORT**



### LIT and DARK trading

**Dark** represents the execution of orders that were not displayed prior to execution.

**Lit** represents the execution of orders that were displayed prior to execution.

**Dark Block** means any **Dark**, **Off-Market** trade that makes use of the block special size threshold or portfolio special threshold.

**Dark Pool / Internalised** means Off Market trades with price improvement.

**Other Off-Market** includes Late trades, Overseas trades, ETF Special trades and Preferenced trades.





**MARKET** breakdown



|            | TOTAL  | ASX   | CXA   |
|------------|--------|-------|-------|
| ON-Market  | 80.3%  | 70.5% | 9.8%  |
| OFF-Market | 19.7%  | 9.1%  | 10.6% |
| TOTAL      | 100.0% | 79.6% | 20.4% |

|       | TOTAL  | ON<br>Market | OFF<br>Market |
|-------|--------|--------------|---------------|
| Lit   | 70.8%  | 70.8%        |               |
| Dark  | 29.2%  | 9.6%         | 19.6%         |
| TOTAL | 100.0% | 80.4%        | 19.6%         |

This report covers all equity, warrant and interest-rate market transactions traded on or reported to ASX and CXA. Data is sourced from ASX and IRESS.

\*Explanation of technical terms. Block Special – a crossing above the block special threshold which is executed off market and then reported to either ASX TRF or CXA TRF