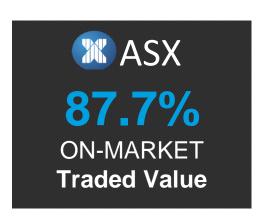

## **ON-MARKET Traded Value**

The value of trades executed on the order books (Lit or Dark) of ASX and CBOE Australia (CXA).

|          | Market<br>TOTAL<br>\$million | ASX \$million    |                  | CXA \$million  |                       |                |               |
|----------|------------------------------|------------------|------------------|----------------|-----------------------|----------------|---------------|
|          |                              | TOTAL            | TradeMatch       | Centre Point   | TOTAL                 | Lit            | Hidden        |
| 23/01/23 | 5,398.1                      | 4,752.4<br>88.0% | 4,197.1<br>77.8% | 555.3<br>10.3% | <b>645.7</b> 12.0%    | 530.2<br>9.8%  | 115.5<br>2.1% |
| 24/01/23 | 5,684.0                      | 4,960.2<br>87.3% | 4,391.8<br>77.3% | 568.5<br>10.0% | <b>723.8</b><br>12.7% | 610.3<br>10.7% | 113.5<br>2.0% |
| 25/01/23 | 5,983.1                      | 5,230.3<br>87.4% | 4,674.2<br>78.1% | 556.1<br>9.3%  | <b>752.8</b> 12.6%    | 626.6<br>10.5% | 126.2<br>2.1% |
| 27/01/23 | 6,579.2                      | 5,787.1<br>88.0% | 5,161.1<br>78.4% | 626.0<br>9.5%  | <b>792.1</b> 12.0%    | 641.1<br>9.7%  | 151.0<br>2.3% |
| Average  | 5,911.1                      | 87.7%            | 77.9%            | 9.8%           | 12.3%                 | 10.2%          | 2.1%          |