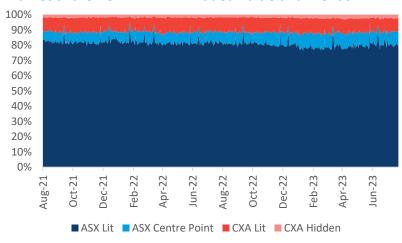

### **ON-MARKET Traded Value**

The value of trades executed on the order books (Lit or Dark) of ASX and CBOE Australia (CXA).

|          | Market             | ASX \$million           |                  | CXA \$million |                    |               |               |
|----------|--------------------|-------------------------|------------------|---------------|--------------------|---------------|---------------|
|          | TOTAL<br>\$million | TOTAL                   | TradeMatch       | Centre Point  | TOTAL              | Lit           | Hidden        |
| 24/07/23 | 5,606.5            | <b>4,982.9</b><br>88.9% | 4,554.4<br>81.2% | 428.5<br>7.6% | <b>623.6</b> 11.1% | 490.6<br>8.8% | 133.0<br>2.4% |
| 25/07/23 | 5,659.8            | <b>5,052.3</b> 89.3%    | 4,584.5<br>81.0% | 467.9<br>8.3% | <b>607.5</b> 10.7% | 478.4<br>8.5% | 129.2<br>2.3% |
| 26/07/23 | 5,911.6            | 5,268.2<br>89.1%        | 4,718.2<br>79.8% | 550.0<br>9.3% | <b>643.4</b> 10.9% | 517.3<br>8.8% | 126.1<br>2.1% |
| 27/07/23 | 6,867.1            | 6,153.3<br>89.6%        | 5,544.6<br>80.7% | 608.7<br>8.9% | <b>713.7</b> 10.4% | 527.7<br>7.7% | 186.1<br>2.7% |
| 28/07/23 | 5,599.0            | <b>4,969.2</b><br>88.8% | 4,452.7<br>79.5% | 516.5<br>9.2% | <b>629.8</b> 11.2% | 498.8<br>8.9% | 131.1<br>2.3% |
| Average  | 5,928.8            | 89.1%                   | 80.5%            | 8.7%          | 10.9%              | 8.5%          | 2.4%          |

#### **Market Share - ON MARKET Traded Value and Trends**