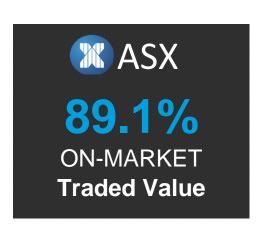

### **ON-MARKET Traded Value**

The value of trades executed on the order books (Lit or Dark) of ASX and CBOE Australia (CXA).

|          | Market             | ASX \$million           |                  | CXA \$million |                    |               |               |
|----------|--------------------|-------------------------|------------------|---------------|--------------------|---------------|---------------|
|          | TOTAL<br>\$million | TOTAL                   | TradeMatch       | Centre Point  | TOTAL              | Lit           | Hidden        |
| 24/07/23 | 5,606.5            | <b>4,982.9</b><br>88.9% | 4,554.4<br>81.2% | 428.5<br>7.6% | <b>623.6</b> 11.1% | 490.6<br>8.8% | 133.0<br>2.4% |
| 25/07/23 | 5,659.8            | <b>5,052.3</b> 89.3%    | 4,584.5<br>81.0% | 467.9<br>8.3% | <b>607.5</b> 10.7% | 478.4<br>8.5% | 129.2<br>2.3% |
| 26/07/23 | 5,911.6            | 5,268.2<br>89.1%        | 4,718.2<br>79.8% | 550.0<br>9.3% | <b>643.4</b> 10.9% | 517.3<br>8.8% | 126.1<br>2.1% |
| 27/07/23 | 6,867.1            | 6,153.3<br>89.6%        | 5,544.6<br>80.7% | 608.7<br>8.9% | <b>713.7</b> 10.4% | 527.7<br>7.7% | 186.1<br>2.7% |
| 28/07/23 | 5,599.0            | <b>4,969.2</b><br>88.8% | 4,452.7<br>79.5% | 516.5<br>9.2% | <b>629.8</b> 11.2% | 498.8<br>8.9% | 131.1<br>2.3% |
| Average  | 5,928.8            | 89.1%                   | 80.5%            | 8.7%          | 10.9%              | 8.5%          | 2.4%          |