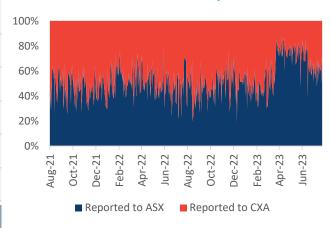

## **OFF-MARKET Value**

The value of trades executed outside the order books of ASX or CXA that are subsequently reported to either ASX and CXA for publication and Broker Preferencing. This includes NBBO (Price Improvement trades), Block (Specials and Portfolio Specials trades) and Others (Late trades, Overseas trades, ETF Special trades and Preferenced trades).\* All OFF-MARKET trades are Dark.

|           | Market<br>TOTAL<br>\$million | ASX<br>\$million | CXA<br>\$million |
|-----------|------------------------------|------------------|------------------|
| 24/07/23  | 751.7                        | 450.6<br>59.9%   | 301.1<br>40.1%   |
| 05/07/00  | 4 004 0                      | 784.9            | 479.7            |
| 25/07/23  | 1,264.6                      | 62.1%            | 37.9%            |
| 26/07/23  | 1,300.1                      | 648.9            | 651.2            |
|           | 1,00011                      | 49.9%            | 50.1%            |
| 27/07/23  | 1,153.7                      | 822.3            | 331.5            |
|           | 1,10011                      | 71.3%            | 28.7%            |
| 28/07/23  | 926.9                        | 590.1            | 336.8            |
| 20/3/1/23 | 320.3                        | 63.7%            | 36.3%            |
| Average   | 1,079.4                      | 61.1%            | 38.9%            |

#### Market Share - OFF-MARKET Reported value