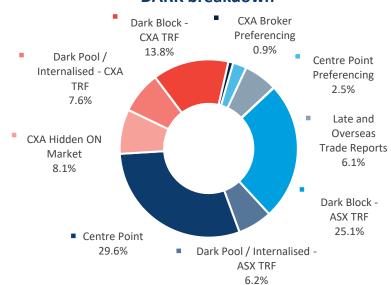

### **DARK** breakdown

|            | TOTAL  | ASX   | CXA   |
|------------|--------|-------|-------|
| ON-Market  | 84.6%  | 75.5% | 9.1%  |
| OFF-Market | 15.4%  | 9.5%  | 5.9%  |
| TOTAL      | 100.0% | 85.0% | 15.0% |