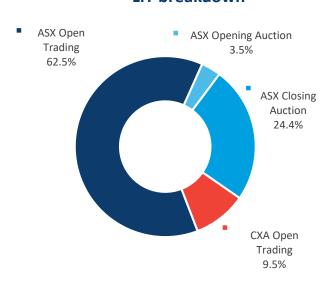

| 20/3/1/23 | 320.3                        | 63.7%            | 36.3%            |
| Average   | 1,079.4                      | 61.1%            | 38.9%            |

#### Market Share - OFF-MARKET Reported value



# AUSTRALIAN CASH MARKET REPORT



## LIT and DARK trading

**Dark** represents the execution of orders that were not displayed prior to execution.

Lit represents the execution of orders that were displayed prior to execution.

**Dark Block** means any **Dark, Off-Market** trade that makes use of the block special size threshold or portfolio special threshold.

**Dark Pool / Internalised** means Off Market trades with price improvement.

Other Off-Market includes Late trades, Overseas trades, ETF Special trades and Preferenced trades.

# MARKET breakdown



### LIT breakdown



### **DARK** breakdown



|            | TOTAL  | ASX   | CXA   |
|------------|--------|-------|-------|
| ON-Market  | 84.6%  | 75.5% | 9.1%  |
| OFF-Market | 15.4%  | 9.5%  | 5.9%  |
| TOTAL      | 100.0% | 85.0% | 15.0% |

|       | TOTAL  | ON<br>Market | OFF<br>Market |
|-------|--------|--------------|---------------|
| Lit   | 75.2%  | 75.2%        |               |
| Dark  | 24.8%  | 9.4%         | 15.4%         |
| TOTAL | 100.0% | 84.6%        | 15.4%         |

This report covers all equity, warrant and interest-rate market transactions traded on or reported to ASX and CXA. Data is sourced from ASX and IRESS.

\*Explanation of technical terms. Block Special – a crossing above the block special threshold which is executed off market and then reported to either ASX TRF or CXA T