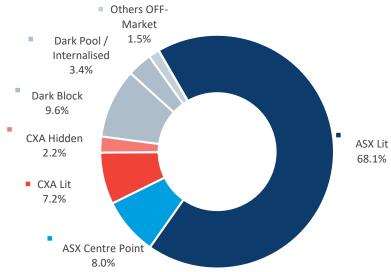

# MARKET breakdown

### LIT breakdown

### **DARK** breakdown

|            | TOTAL  | ASX   | CXA   |
|------------|--------|-------|-------|
| ON-Market  | 84.6%  | 75.5% | 9.1%  |
| OFF-Market | 15.4%  | 9.5%  | 5.9%  |
| TOTAL      | 100.0% | 85.0% | 15.0% |

|       | TOTAL  | ON<br>Market | OFF<br>Market |
|-------|--------|--------------|---------------|
| Lit   | 75.2%  | 75.2%        |               |
| Dark  | 24.8%  | 9.4%         | 15.4%         |
| TOTAL | 100.0% | 84.6%        | 15.4%         |