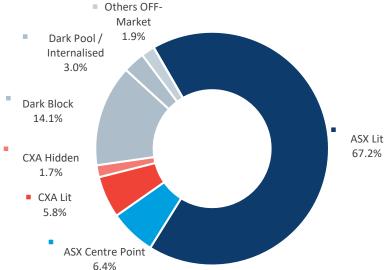

# MARKET breakdown

### LIT and DARK trading

**Dark** represents the execution of orders that were not displayed prior to execution.

**Lit** represents the execution of orders that were displayed prior to execution.

**Dark Block** means any **Dark**, **Off-Market** trade that makes use of the block special size threshold or portfolio special threshold.

**Dark Pool / Internalised** means Off Market trades with price improvement.

**Other Off-Market** includes Late trades, Overseas trades, ETF Special trades and Preferenced trades.