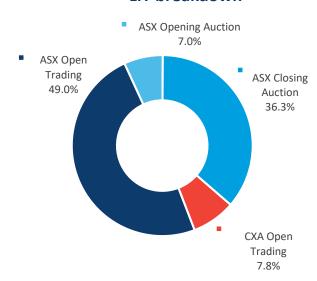

06/23 | 2,914.1                      | <b>2,314.4</b> 79.4% | <b>599.7</b> 20.6% |
| Average  | 2,009.8                      | 78.8%                | 21.2%              |

### **Market Share - OFF-MARKET Reported value**



## AUSTRALIAN CASH MARKET REPORT



### LIT and DARK trading

**Dark** represents the execution of orders that were not displayed prior to execution.

**Lit** represents the execution of orders that were displayed prior to execution.

**Dark Block** means any **Dark**, **Off-Market** trade that makes use of the block special size threshold or portfolio special threshold.

**Dark Pool / Internalised** means Off Market trades with price improvement.

**Other Off-Market** includes Late trades, Overseas trades, ETF Special trades and Preferenced trades.

### LIT breakdown



# MARKET breakdown



### **DARK breakdown**



|                   | TOTAL  | ASX   | CXA   |
|-------------------|--------|-------|-------|
| <b>ON-Market</b>  | 80.4%  | 73.2% | 7.2%  |
| <b>OFF-Market</b> | 19.6%  | 15.4% | 4.2%  |
| TOTAL             | 100.0% | 88.6% | 11.4% |

|       | TOTAL  | ON<br>Market | OFF<br>Market |
|-------|--------|--------------|---------------|
| Lit   | 72.9%  | 72.9%        |               |
| Dark  | 27.1%  | 7.5%         | 19.6%         |
| TOTAL | 100.0% | 80.4%        | 19.6%         |

This report covers all equity, warrant and interest-rate market transactions traded on or reported to ASX and CXA. Data is sourced from ASX and IRESS.

\*Explanation of technical terms. Block Special – a crossing above the block special threshold which is execute