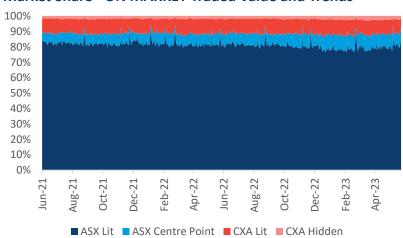

#### Market Share - ON MARKET Traded Value and Trends

#### **ON-MARKET Traded Value**

The value of trades executed on the order books (Lit or Dark) of ASX and CBOE Australia (CXA).

|          | Market             | ASX \$million     |                   | CXA \$million |                      |               |               |
|----------|--------------------|-------------------|-------------------|---------------|----------------------|---------------|---------------|
|          | TOTAL<br>\$million | TOTAL             | TradeMatch        | Centre Point  | TOTAL                | Lit           | Hidden        |
| 13/06/23 | 6,120.0            | 5,370.7<br>87.8%  | 4,852.7<br>79.3%  | 517.9<br>8.5% | <b>749.4</b> 12.2%   | 595.4<br>9.7% | 154.0<br>2.5% |
| 14/06/23 | 7,065.7            | 6,357.2<br>90.0%  | 5,700.9<br>80.7%  | 656.3<br>9.3% | <b>708.6</b> 10.0%   | 561.3<br>7.9% | 147.3<br>2.1% |
| 15/06/23 | 8,066.4            | 7,338.1<br>91.0%  | 6,664.1<br>82.6%  | 674.0<br>8.4% | <b>728.3</b><br>9.0% | 581.2<br>7.2% | 147.0<br>1.8% |
| 16/06/23 | 11,871.1           | 11,040.3<br>93.0% | 10,447.9<br>88.0% | 592.3<br>5.0% | <b>830.9</b> 7.0%    | 644.8<br>5.4% | 186.1<br>1.6% |
| Average  | 8,280.8            | 90.9%             | 83.5%             | 7.4%          | 9.1%                 | 7.2%          | 1.9%          |