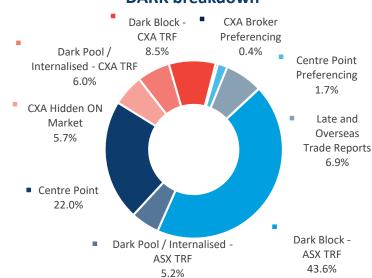

### **DARK breakdown**

|                   | TOTAL  | ASX   | CXA   |
|-------------------|--------|-------|-------|
| <b>ON-Market</b>  | 80.4%  | 73.2% | 7.2%  |
| <b>OFF-Market</b> | 19.6%  | 15.4% | 4.2%  |
| TOTAL             | 100.0% | 88.6% | 11.4% |

|       | TOTAL  | ON<br>Market | OFF<br>Market |
|-------|--------|--------------|---------------|
| Lit   | 72.9%  | 72.9%        |               |
| Dark  | 27.1%  | 7.5%         | 19.6%         |
| TOTAL | 100.0% | 80.4%        | 19.6%         |