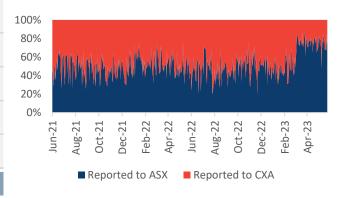

### **Market Share - OFF-MARKET Reported value**

|          | Market<br>TOTAL<br>\$million | ASX<br>\$million     | CXA<br>\$million   |
|----------|------------------------------|----------------------|--------------------|
| 13/06/23 | 1,322.6                      | 893.9<br>67.6%       | <b>428.8</b> 32.4% |
| 14/06/23 | 2,616.2                      | <b>2,261.4</b> 86.4% | <b>354.8</b> 13.6% |
| 15/06/23 | 1,186.3                      | 863.6<br>72.8%       | <b>322.7</b> 27.2% |
| 16/06/23 | 2,914.1                      | <b>2,314.4</b> 79.4% | <b>599.7</b> 20.6% |
| Average  | 2,009.8                      | 78.8%                | 21.2%              |