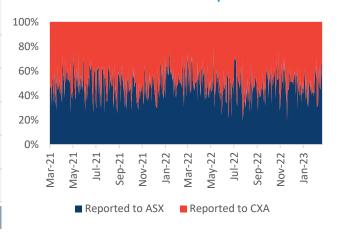

### **OFF-MARKET Value**

The value of trades executed outside the order books of ASX or CXA that are subsequently reported to either ASX and CXA for publication and Broker Preferencing. This includes NBBO (Price Improvement trades), Block (Specials and Portfolio Specials trades) and Others (Late trades, Overseas trades, ETF Special trades and Preferenced trades).\* All OFF-MARKET trades are Dark.

|          | Market<br>TOTAL<br>\$million | ASX<br>\$million | CXA<br>\$million            |
|----------|------------------------------|------------------|-----------------------------|
| 13/03/23 | 967.8                        | 433.2<br>44.8%   | 534.6<br>55.2%              |
| 14/03/23 | 2,465.7                      | 1,712.1<br>69.4% | 753.6<br>30.6%              |
| 15/03/23 | 2,401.6                      | 1,585.5<br>66.0% | 816.0<br>34.0%              |
| 16/03/23 | 2,220.4                      | 1,266.7<br>57.0% | 953.7<br>43.0%              |
| 17/03/23 | 2,133.7                      | 1,062.7<br>49.8% | 1,071.0<br><sub>50.2%</sub> |
| Average  | 2,037.8                      | 59.5%            | 40.5%                       |

## **Market Share - OFF-MARKET Reported value**