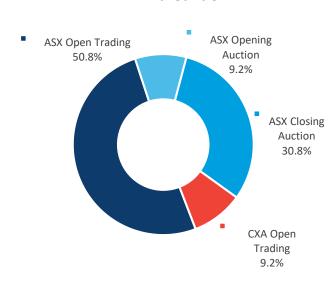

| 1,062.7<br>49.8% | 1,071.0<br><sub>50.2%</sub> |
| Average  | 2,037.8                      | 59.5%            | 40.5%                       |

## **Market Share - OFF-MARKET Reported value**



# AUSTRALIAN CASH MARKET REPORT



# LIT and DARK trading

**Dark** represents the execution of orders that were not displayed prior to execution.

**Lit** represents the execution of orders that were displayed prior to execution.

**Dark Block** means any **Dark**, **Off-Market** trade that makes use of the block special size threshold or portfolio special threshold.

**Dark Pool / Internalised** means Off Market trades with price improvement.

Other Off-Market includes Late trades, Overseas trades, ETF Special trades and Preferenced trades.

# MARKET breakdown



### LIT breakdown



### **DARK** breakdown



|                   | TOTAL  | ASX   | CXA   |
|-------------------|--------|-------|-------|
| <b>ON-Market</b>  | 82.0%  | 73.5% | 8.5%  |
| <b>OFF-Market</b> | 18.0%  | 10.7% | 7.3%  |
| TOTAL             | 100.0% | 84.2% | 15.8% |

|       | TOTAL  | ON<br>Market | OFF<br>Market |
|-------|--------|--------------|---------------|
| Lit   | 74.0%  | 74.0%        |               |
| Dark  | 26.0%  | 8.0%         | 18.0%         |
| TOTAL | 100.0% | 82.0%        | 18.0%         |

This report covers all equity, warrant and interest-rate market transactions traded on or reported to ASX and CXA. Data is sourced from ASX and IRESS.

\*Explanation of technical terms. Block Special – a crossing above the block special threshold which is executed off market and then