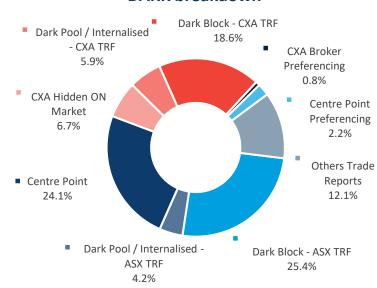

# MARKET breakdown

### **DARK** breakdown

|                   | TOTAL  | ASX   | CXA   |
|-------------------|--------|-------|-------|
| <b>ON-Market</b>  | 82.0%  | 73.5% | 8.5%  |
| <b>OFF-Market</b> | 18.0%  | 10.7% | 7.3%  |
| TOTAL             | 100.0% | 84.2% | 15.8% |