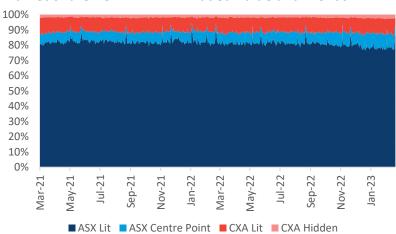

#### **ON-MARKET Traded Value**

The value of trades executed on the order books (Lit or Dark) of ASX and CBOE Australia (CXA).

|          | Market             | ASX \$million        |                   |               | CXA \$million        |                  |               |
|----------|--------------------|----------------------|-------------------|---------------|----------------------|------------------|---------------|
|          | TOTAL<br>\$million | TOTAL                | TradeMatch        | Centre Point  | TOTAL                | Lit              | Hidden        |
| 13/03/23 | 6,783.1            | <b>5,838.6</b> 86.1% | 5,215.0<br>76.9%  | 623.5<br>9.2% | <b>944.5</b> 13.9%   | 781.1<br>11.5%   | 163.5<br>2.4% |
| 14/03/23 | 9,377.8            | 8,109.9<br>86.5%     | 7,229.1<br>77.1%  | 880.8<br>9.4% | <b>1,267.9</b> 13.5% | 1,022.6<br>10.9% | 245.3<br>2.6% |
| 15/03/23 | 6,878.1            | <b>6,058.4</b> 88.1% | 5,407.4<br>78.6%  | 651.1<br>9.5% | <b>819.7</b> 11.9%   | 649.8<br>9.4%    | 169.9<br>2.5% |
| 16/03/23 | 11,327.7           | 10,352.6<br>91.4%    | 9,519.8<br>84.0%  | 832.7<br>7.4% | <b>975.2</b><br>8.6% | 757.7<br>6.7%    | 217.5<br>1.9% |
| 17/03/23 | 12,109.9           | 11,252.5<br>92.9%    | 10,694.1<br>88.3% | 558.5<br>4.6% | <b>857.3</b> 7.1%    | 674.0<br>5.6%    | 183.3<br>1.5% |
| Average  | 9,295.3            | 89.5%                | 81.9%             | 7.6%          | 10.5%                | 8.4%             | 2.1%          |

### **Market Share - ON MARKET Traded Value and Trends**