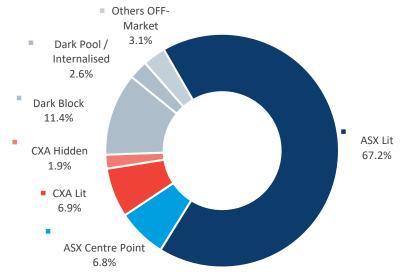

# MARKET breakdown

### LIT breakdown

### **DARK** breakdown

|                   | TOTAL  | ASX   | CXA   |
|-------------------|--------|-------|-------|
| <b>ON-Market</b>  | 82.0%  | 73.5% | 8.5%  |
| <b>OFF-Market</b> | 18.0%  | 10.7% | 7.3%  |
| TOTAL             | 100.0% | 84.2% | 15.8% |

|       | TOTAL  | ON<br>Market | OFF<br>Market |
|-------|--------|--------------|---------------|
| Lit   | 74.0%  | 74.0%        |               |
| Dark  | 26.0%  | 8.0%         | 18.0%         |
| TOTAL | 100.0% | 82.0%        | 18.0%         |