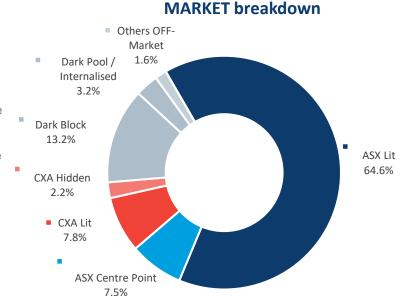

|
|           | 1,001.0                      | 79.9%            | 20.1%            |
| Average   | 1,361.4                      | 76.8%            | 23.2%            |

#### Market Share - OFF-MARKET Reported value



# AUSTRALIAN CASH MARKET REPORT



## LIT and DARK trading

**Dark** represents the execution of orders that were not displayed prior to execution.

**Lit** represents the execution of orders that were displayed prior to execution.

**Dark Block** means any **Dark**, **Off-Market** trade that makes use of the block special size threshold or portfolio special threshold.

**Dark Pool / Internalised** means Off Market trades with price improvement.

**Other Off-Market** includes Late trades, Overseas trades, ETF Special trades and Preferenced trades.

### LIT breakdown





#### **DARK breakdown**



|            | TOTAL  | ASX   | CXA   |
|------------|--------|-------|-------|
| ON-Market  | 81.2%  | 71.5% | 9.7%  |
| OFF-Market | 18.8%  | 14.4% | 4.4%  |
| TOTAL      | 100.0% | 85.9% | 14.1% |

|       | TOTAL  | ON<br>Market | OFF<br>Market |
|-------|--------|--------------|---------------|
| Lit   | 72.4%  | 72.4%        |               |
| Dark  | 27.6%  | 8.9%         | 18.7%         |
| TOTAL | 100.0% | 81.3%        | 18.7%         |

This report covers all equity, warrant and interest-rate market transactions traded on or reported to ASX and CXA. Data is sourced from ASX and IRESS.

\*Explanation of technical terms. Block Special – a crossing above the block special threshold which is executed off market and then reported to either ASX TRF or CXA