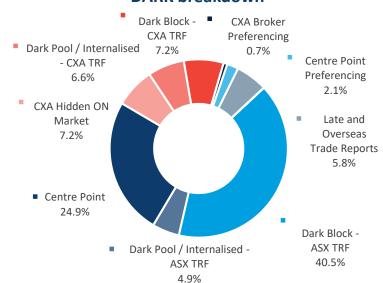

#### **DARK breakdown**

|            | TOTAL  | ASX   | CXA   |
|------------|--------|-------|-------|
| ON-Market  | 81.2%  | 71.5% | 9.7%  |
| OFF-Market | 18.8%  | 14.4% | 4.4%  |
| TOTAL      | 100.0% | 85.9% | 14.1% |