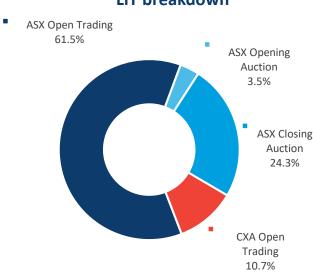

|
|           | 1,001.0                      | 79.9%            | 20.1%            |
| Average   | 1,361.4                      | 76.8%            | 23.2%            |

#### Market Share - OFF-MARKET Reported value



# AUSTRALIAN CASH MARKET REPORT



## LIT and DARK trading

**Dark** represents the execution of orders that were not displayed prior to execution.

**Lit** represents the execution of orders that were displayed prior to execution.

**Dark Block** means any **Dark**, **Off-Market** trade that makes use of the block special size threshold or portfolio special threshold.

**Dark Pool / Internalised** means Off Market trades with price improvement.

**Other Off-Market** includes Late trades, Overseas trades, ETF Special trades and Preferenced trades.

### LIT breakdown





#### **DARK breakdown**



|            | TOTAL  | ASX   | CXA   |
|------------|--------|-------|-------|
| ON-Market  | 81.2%  | 71.5% | 9.7%  |
| OFF-Market | 18.8%  | 14.4% | 4.4%  |
| TOTAL      | 100.0% | 85.9% | 14.1% |

|       | TOTAL  | ON<br>Market | OFF<br>Market |
|-------|--------|--------------|---------------|
| Lit   | 72.4%  | 72.4%        |               |
| Dark  | 27.6%  | 8.9%         | 18.7%         |
| TOTAL | 100.0% | 81.3%        | 18.7%         |

This report covers all equity, warrant and interest-rate market transactions traded on or reported to ASX and CXA. Data is sourced from ASX and IRESS.

\*Explanation of technical terms. Block Special – a crossing above the block special threshold which is executed off market and then reported to either ASX TRF or CX