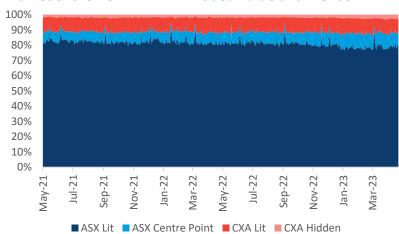

#### **ON-MARKET Traded Value**

The value of trades executed on the order books (Lit or Dark) of ASX and CBOE Australia (CXA).

|          | Market             | ASX \$million        |                  | CXA \$million |                    |                |               |
|----------|--------------------|----------------------|------------------|---------------|--------------------|----------------|---------------|
|          | TOTAL<br>\$million | TOTAL                | TradeMatch       | Centre Point  | TOTAL              | Lit            | Hidden        |
| 01/05/23 | 4,941.1            | 4,308.5<br>87.2%     | 3,850.3<br>77.9% | 458.3<br>9.3% | <b>632.6</b> 12.8% | 487.7<br>9.9%  | 144.9         |
| 02/05/23 | 5,938.0            | <b>5,205.7</b> 87.7% | 4,722.3<br>79.5% | 483.4<br>8.1% | <b>732.3</b> 12.3% | 600.7<br>10.1% | 131.6<br>2.2% |
| 03/05/23 | 6,588.6            | 5,789.0<br>87.9%     | 5,306.3<br>80.5% | 482.7<br>7.3% | <b>799.6</b> 12.1% | 658.7<br>10.0% | 140.9<br>2.1% |
| 04/05/23 | 6,350.5            | 5,618.7<br>88.5%     | 5,001.7<br>78.8% | 617.0<br>9.7% | <b>731.9</b> 11.5% | 565.9<br>8.9%  | 166.0<br>2.6% |
| 05/05/23 | 5,668.0            | <b>5,025.4</b> 88.7% | 4,567.2<br>80.6% | 458.2<br>8.1% | <b>642.6</b> 11.3% | 501.7<br>8.9%  | 141.0<br>2.5% |
| Average  | 5,897.3            | 88.0%                | 79.5%            | 8.5%          | 12.0%              | 9.5%           | 2.5%          |

#### **Market Share - ON MARKET Traded Value and Trends**