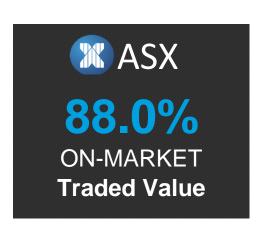

#### **ON-MARKET Traded Value**

The value of trades executed on the order books (Lit or Dark) of ASX and CBOE Australia (CXA).

|          | Market             | ASX \$million        |                  | CXA \$million |                    |                |               |
|----------|--------------------|----------------------|------------------|---------------|--------------------|----------------|---------------|
|          | TOTAL<br>\$million | TOTAL                | TradeMatch       | Centre Point  | TOTAL              | Lit            | Hidden        |
| 01/05/23 | 4,941.1            | 4,308.5<br>87.2%     | 3,850.3<br>77.9% | 458.3<br>9.3% | <b>632.6</b> 12.8% | 487.7<br>9.9%  | 144.9         |
| 02/05/23 | 5,938.0            | <b>5,205.7</b> 87.7% | 4,722.3<br>79.5% | 483.4<br>8.1% | <b>732.3</b> 12.3% | 600.7<br>10.1% | 131.6<br>2.2% |
| 03/05/23 | 6,588.6            | 5,789.0<br>87.9%     | 5,306.3<br>80.5% | 482.7<br>7.3% | <b>799.6</b> 12.1% | 658.7<br>10.0% | 140.9<br>2.1% |
| 04/05/23 | 6,350.5            | 5,618.7<br>88.5%     | 5,001.7<br>78.8% | 617.0<br>9.7% | <b>731.9</b> 11.5% | 565.9<br>8.9%  | 166.0<br>2.6% |
| 05/05/23 | 5,668.0            | <b>5,025.4</b> 88.7% | 4,567.2<br>80.6% | 458.2<br>8.1% | <b>642.6</b> 11.3% | 501.7<br>8.9%  | 141.0<br>2.5% |
| Average  | 5,897.3            | 88.0%                | 79.5%            | 8.5%          | 12.0%              | 9.5%           | 2.5%          |