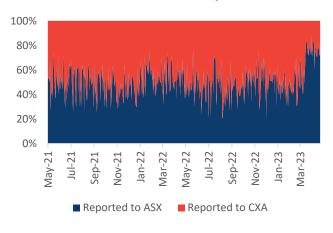

### **OFF-MARKET Value**

The value of trades executed outside the order books of ASX or CXA that are subsequently reported to either ASX and CXA for publication and Broker Preferencing. This includes NBBO (Price Improvement trades), Block (Specials and Portfolio Specials trades) and Others (Late trades, Overseas trades, ETF Special trades and Preferenced trades).\* All OFF-MARKET trades are Dark.

|           | Market<br>TOTAL<br>\$million | ASX<br>\$million | CXA<br>\$million |
|-----------|------------------------------|------------------|------------------|
| 01/05/23  | 1,131.9                      | 880.5            | 251.4            |
|           |                              | 77.8%            | 22.2%            |
| 02/05/23  | 1,438.7                      | 1,183.4          | 255.3            |
|           | .,                           | 82.3%            | 17.7%            |
| 03/05/23  | 1,820.4                      | 1,312.7          | 507.7            |
| 00/00/20  | 1,020.7                      | 72.1%            | 27.9%            |
| 04/05/23  | 1,028.3                      | 739.3            | 289.0            |
| 0-1100120 | 1,020.0                      | 71.9%            | 28.1%            |
| 05/05/23  | 1,387.5                      | 1,108.7          | 278.8            |
|           | 1,001.0                      | 79.9%            | 20.1%            |
| Average   | 1,361.4                      | 76.8%            | 23.2%            |

#### Market Share - OFF-MARKET Reported value