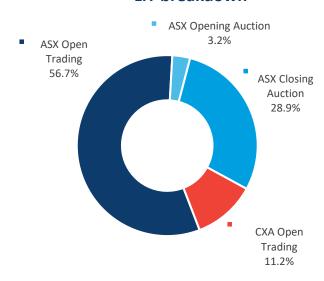

### LIT breakdown

## **DARK breakdown**

|            | TOTAL  | ASX   | CXA   |
|------------|--------|-------|-------|
| ON-Market  | 79.3%  | 69.6% | 9.7%  |
| OFF-Market | 20.7%  | 12.3% | 8.4%  |
| TOTAL      | 100.0% | 81.9% | 18.1% |

|       | TOTAL  | ON<br>Market | OFF<br>Market |
|-------|--------|--------------|---------------|
| Lit   | 71.6%  | 71.6%        |               |
| Dark  | 28.4%  | 7.7%         | 20.7%         |
| TOTAL | 100.0% | 79.3%        | 20.7%         |