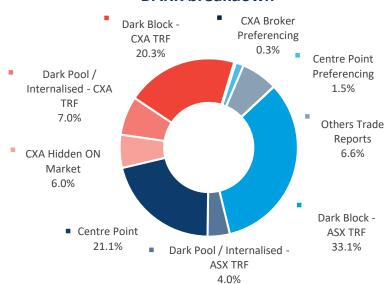

## **DARK breakdown**

|            | TOTAL  | ASX   | CXA   |
|------------|--------|-------|-------|
| ON-Market  | 79.3%  | 69.6% | 9.7%  |
| OFF-Market | 20.7%  | 12.3% | 8.4%  |
| TOTAL      | 100.0% | 81.9% | 18.1% |