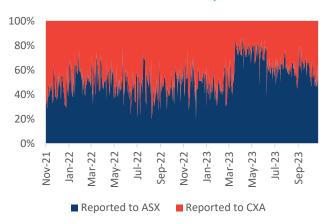

## **OFF-MARKET Value**

The value of trades executed outside the order books of ASX or CXA that are subsequently reported to either ASX and CXA for publication and Broker Preferencing. This includes NBBO (Price Improvement trades), Block (Specials and Portfolio Specials trades) and Others (Late trades, Overseas trades, ETF Special trades and Preferenced trades).\* All OFF-MARKET trades are Dark.

|              | Market<br>TOTAL<br>\$million | ASX<br>\$million | CXA<br>\$million |
|--------------|------------------------------|------------------|------------------|
| 30/10/23     | 1,017.1                      | 465.5            | 551.5            |
|              |                              | 45.8%            | 54.2%            |
| 31/10/23     | 2,013.6                      | 1,320.1          | 693.5            |
|              | _,0.00                       | 65.6%            | 34.4%            |
| 01/11/23     | 1,116.7                      | 504.8            | 612.0            |
| 0 17 1 17 20 | .,                           | 45.2%            | 54.8%            |
| 02/11/23     | 1,505.1                      | 863.8            | 641.3            |
| 02/11/20     | 1,00011                      | 57.4%            | 42.6%            |
| 03/11/23     | 1,876.2                      | 1,318.5          | 557.7            |
| 00/11/20     |                              | 70.3%            | 29.7%            |
| Average      | 1,505.7                      | 59.4%            | 40.6%            |

#### Market Share - OFF-MARKET Reported value