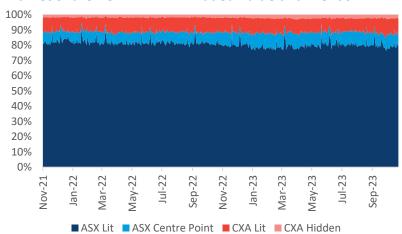

### **ON-MARKET Traded Value**

The value of trades executed on the order books (Lit or Dark) of ASX and CBOE Australia (CXA).

|          | Market             | ASX \$million        |                  | CXA \$million |                    |                |               |
|----------|--------------------|----------------------|------------------|---------------|--------------------|----------------|---------------|
|          | TOTAL<br>\$million | TOTAL                | TradeMatch       | Centre Point  | TOTAL              | Lit            | Hidden        |
| 30/10/23 | 5,042.6            | 4,312.8<br>85.5%     | 3,948.8<br>78.3% | 364.0<br>7.2% | <b>729.8</b> 14.5% | 620.7<br>12.3% | 109.0         |
| 31/10/23 | 6,078.5            | 5,422.8<br>89.2%     | 5,041.8<br>82.9% | 381.0<br>6.3% | <b>655.7</b> 10.8% | 550.1<br>9.1%  | 105.6<br>1.7% |
| 01/11/23 | 5,474.2            | 4,799.8<br>87.7%     | 4,397.4<br>80.3% | 402.4<br>7.3% | <b>674.5</b> 12.3% | 558.8<br>10.2% | 115.7<br>2.1% |
| 02/11/23 | 5,946.4            | 5,233.7<br>88.0%     | 4,745.0<br>79.8% | 488.7<br>8.2% | <b>712.7</b> 12.0% | 568.1<br>9.6%  | 144.5<br>2.4% |
| 03/11/23 | 6,349.8            | <b>5,567.8</b> 87.7% | 5,026.0<br>79.2% | 541.8<br>8.5% | <b>782.0</b> 12.3% | 631.6<br>9.9%  | 150.4<br>2.4% |
| Average  | 5,778.3            | 87.7%                | 80.2%            | 7.5%          | 12.3%              | 10.1%          | 2.2%          |

#### **Market Share - ON MARKET Traded Value and Trends**