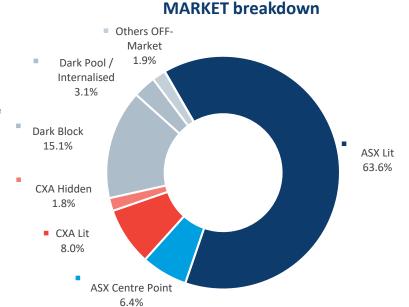

|
| 00/11/20     |                              | 70.3%            | 29.7%            |
| Average      | 1,505.7                      | 59.4%            | 40.6%            |

#### Market Share - OFF-MARKET Reported value



# **AUSTRALIAN CASH MARKET REPORT**



# LIT and DARK trading

**Dark** represents the execution of orders that were not displayed prior to execution.

Lit represents the execution of orders that were displayed prior to execution.

**Dark Block** means any **Dark**, **Off-Market** trade that makes use of the block special size threshold or portfolio special threshold.

**Dark Pool / Internalised** means Off Market trades with price improvement.

Other Off-Market includes Late trades, Overseas trades, ETF Special trades and Preferenced trades.

### LIT breakdown





## **DARK breakdown**



|            | TOTAL  | ASX   | CXA   |
|------------|--------|-------|-------|
| ON-Market  | 79.3%  | 69.6% | 9.7%  |
| OFF-Market | 20.7%  | 12.3% | 8.4%  |
| TOTAL      | 100.0% | 81.9% | 18.1% |

|       | TOTAL  | ON<br>Market | OFF<br>Market |
|-------|--------|--------------|---------------|
| Lit   | 71.6%  | 71.6%        |               |
| Dark  | 28.4%  | 7.7%         | 20.7%         |
| TOTAL | 100.0% | 79.3%        | 20.7%         |

This report covers all equity, warrant and interest-rate market transactions traded on or reported to ASX and CXA. Data is sourced from ASX and IRESS.

\*Explanation of technical terms. Block Special – a crossing above the block special threshold which is executed off market and then reported to either ASX TRF or CXA TR