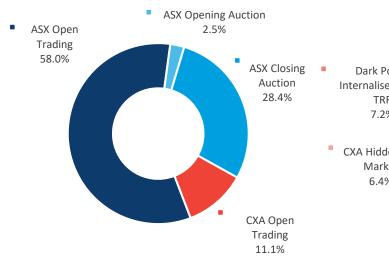

| 63.8%            | 36.2%            |
| Average  | 1,414.1                      | 66.1%            | 33.9%            |

## **Market Share - OFF-MARKET Reported value**



## AUSTRALIAN CASH MARKET REPORT



### LIT and DARK trading

**Dark** represents the execution of orders that were not displayed prior to execution.

Lit represents the execution of orders that were displayed prior to execution.

Dark Block means any Dark, Off-Market trade that makes use of the block special size threshold or portfolio special threshold.

Dark Pool / Internalised means Off Market trades with price improvement.

Other Off-Market includes Late trades, Overseas trades, ETF Special trades and Preferenced trades.

# MARKET breakdown



### **DARK breakdown**



#### LIT breakdown





|                   | TOTAL  | ASX   | CXA   |
|-------------------|--------|-------|-------|
| ON-Market         | 79.8%  | 70.1% | 9.7%  |
| <b>OFF-Market</b> | 20.2%  | 13.4% | 6.8%  |
| TOTAL             | 100.0% | 83.5% | 16.5% |

|       | TOTAL  | ON<br>Market | OFF<br>Market |
|-------|--------|--------------|---------------|
| Lit   | 71.4%  | 71.4%        |               |
| Dark  | 28.6%  | 8.5%         | 20.1%         |
| TOTAL | 100.0% | 79.9%        | 20.1%         |

This report covers all equity, warrant and interest-rate market transactions traded on or reported to ASX and CXA. Data is sourced from ASX and IRESS.

\*Explanation of technical terms. Block Special - a crossing above the block special threshold which is executed off market and then reported to either ASX T