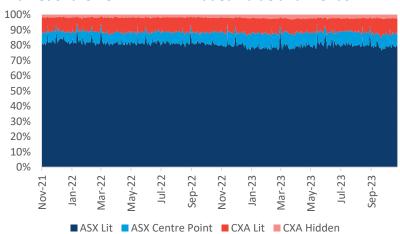

#### **Market Share - ON MARKET Traded Value and Trends**

#### **ON-MARKET Traded Value**

The value of trades executed on the order books (Lit or Dark) of ASX and CBOE Australia (CXA).

|          | Market<br>TOTAL | ASX \$million    |                  | CXA \$million |                       |                |               |
|----------|-----------------|------------------|------------------|---------------|-----------------------|----------------|---------------|
|          | \$million       | TOTAL            | TradeMatch       | Centre Point  | TOTAL                 | Lit            | Hidden        |
| 06/11/23 | 5,834.5         | 5,105.7<br>87.5% | 4,595.6<br>78.8% | 510.1<br>8.7% | <b>728.8</b><br>12.5% | 583.8<br>10.0% | 144.9<br>2.5% |
| 07/11/23 | 4,663.2         | 4,020.8<br>86.2% | 3,665.1<br>78.6% | 355.7<br>7.6% | <b>642.3</b> 13.8%    | 530.6<br>11.4% | 111.7<br>2.4% |
| 08/11/23 | 6,162.0         | 5,462.2<br>88.6% | 5,022.3<br>81.5% | 439.8<br>7.1% | <b>699.8</b> 11.4%    | 570.6<br>9.3%  | 129.2<br>2.1% |
| 09/11/23 | 6,310.3         | 5,568.0<br>88.2% | 5,003.9<br>79.3% | 564.1<br>8.9% | <b>742.4</b> 11.8%    | 587.2<br>9.3%  | 155.2<br>2.5% |
| 10/11/23 | 4,964.0         | 4,357.0<br>87.8% | 3,925.0<br>79.1% | 432.0<br>8.7% | <b>607.0</b> 12.2%    | 498.4<br>10.0% | 108.7<br>2.2% |
| Average  | 5,586.8         | 87.8%            | 79.5%            | 8.2%          | 12.2%                 | 9.9%           | 2.3%          |