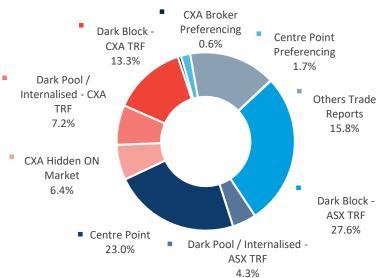

### **DARK breakdown**

### LIT and DARK trading

**Dark** represents the execution of orders that were not displayed prior to execution.

Lit represents the execution of orders that were displayed prior to execution.

Dark Block means any Dark, Off-Market trade that makes use of the block special size threshold or portfolio special threshold.

Dark Pool / Internalised means Off Market trades with price improvement.

Other Off-Market includes Late trades, Overseas trades, ETF Special trades and Preferenced trades.