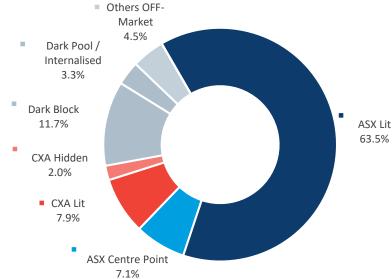

# MARKET breakdown

### **DARK breakdown**

#### LIT breakdown

|                   | TOTAL  | ASX   | CXA   |
|-------------------|--------|-------|-------|
| ON-Market         | 79.8%  | 70.1% | 9.7%  |
| <b>OFF-Market</b> | 20.2%  | 13.4% | 6.8%  |
| TOTAL             | 100.0% | 83.5% | 16.5% |

### LIT and DARK trading

**Dark** represents the execution of orders that were not displayed prior to execution.

Lit represents the execution of orders that were displayed prior to execution.

Dark Block means any Dark, Off-Market trade that makes use of the block special size threshold or portfolio special threshold.

Dark Pool / Internalised means Off Market trades with price improvement.

Other Off-Market includes Late trades, Overseas trades, ETF Special trades and Preferenced trades.