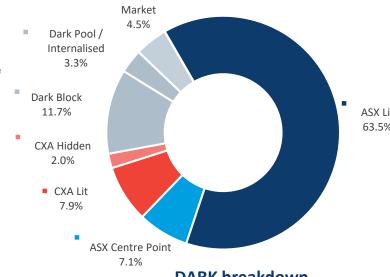

### **DARK breakdown**

### LIT and DARK trading

**Dark** represents the execution of orders that were not displayed prior to execution.

Lit represents the execution of orders that were displayed prior to execution.

Dark Block means any Dark, Off-Market trade that makes use of the block special size threshold or portfolio special threshold.

Dark Pool / Internalised means Off Market trades with price improvement.

Other Off-Market includes Late trades, Overseas trades, ETF Special trades and Preferenced trades.