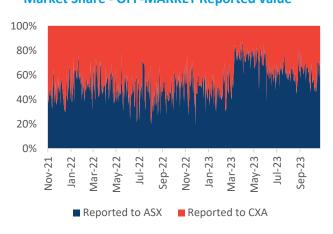

## **Market Share - OFF-MARKET Reported value**

### **OFF-MARKET Value**

The value of trades executed outside the order books of ASX or CXA that are subsequently reported to either ASX and CXA for publication and Broker Preferencing. This includes NBBO (Price Improvement trades), Block (Specials and Portfolio Specials trades) and Others (Late trades, Overseas trades, ETF Special trades and Preferenced trades).\* All OFF-MARKET trades are Dark.

|          | Market<br>TOTAL<br>\$million | ASX<br>\$million | CXA<br>\$million |
|----------|------------------------------|------------------|------------------|
| 06/11/23 | 1,395.0                      | 975.5            | 419.5            |
|          | ,,,,,,,                      | 69.9%            | 30.1%            |
| 07/11/23 | 1,413.8                      | 8.808            | 605.0            |
|          |                              | 57.2%            | 42.8%            |
| 08/11/23 | 1,150.4                      | 734.8            | 415.6            |
|          |                              | 63.9%            | 36.1%            |
| 09/11/23 | 1,922.9                      | 1,395.5          | 527.4            |
| 00/11/20 | .,022.0                      | 72.6%            | 27.4%            |
| 10/11/23 | 1,188.3                      | 758.4            | 429.9            |
|          |                              | 63.8%            | 36.2%            |
| Average  | 1,414.1                      | 66.1%            | 33.9%            |