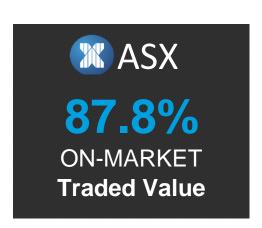

#### **ON-MARKET Traded Value**

The value of trades executed on the order books (Lit or Dark) of ASX and CBOE Australia (CXA).

|          | Market<br>TOTAL | ASX \$million    |                  | CXA \$million |                       |                |               |
|----------|-----------------|------------------|------------------|---------------|-----------------------|----------------|---------------|
|          | \$million       | TOTAL            | TradeMatch       | Centre Point  | TOTAL                 | Lit            | Hidden        |
| 06/11/23 | 5,834.5         | 5,105.7<br>87.5% | 4,595.6<br>78.8% | 510.1<br>8.7% | <b>728.8</b><br>12.5% | 583.8<br>10.0% | 144.9<br>2.5% |
| 07/11/23 | 4,663.2         | 4,020.8<br>86.2% | 3,665.1<br>78.6% | 355.7<br>7.6% | <b>642.3</b> 13.8%    | 530.6<br>11.4% | 111.7<br>2.4% |
| 08/11/23 | 6,162.0         | 5,462.2<br>88.6% | 5,022.3<br>81.5% | 439.8<br>7.1% | <b>699.8</b> 11.4%    | 570.6<br>9.3%  | 129.2<br>2.1% |
| 09/11/23 | 6,310.3         | 5,568.0<br>88.2% | 5,003.9<br>79.3% | 564.1<br>8.9% | <b>742.4</b> 11.8%    | 587.2<br>9.3%  | 155.2<br>2.5% |
| 10/11/23 | 4,964.0         | 4,357.0<br>87.8% | 3,925.0<br>79.1% | 432.0<br>8.7% | <b>607.0</b> 12.2%    | 498.4<br>10.0% | 108.7<br>2.2% |
| Average  | 5,586.8         | 87.8%            | 79.5%            | 8.2%          | 12.2%                 | 9.9%           | 2.3%          |