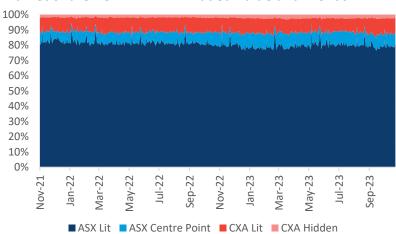

## **Market Share - ON MARKET Traded Value and Trends**

#### **ON-MARKET Traded Value**

The value of trades executed on the order books (Lit or Dark) of ASX and CBOE Australia (CXA).

|          | Market             | ASX \$million           |                  | CXA \$million |                       |                           |               |
|----------|--------------------|-------------------------|------------------|---------------|-----------------------|---------------------------|---------------|
|          | TOTAL<br>\$million | TOTAL                   | TradeMatch       | Centre Point  | TOTAL                 | Lit                       | Hidden        |
| 13/11/23 | 4,811.6            | <b>4,170.9</b><br>86.7% | 3,782.0<br>78.6% | 388.9<br>8.1% | <b>640.6</b> 13.3%    | <b>524.5</b> 10.9%        | 116.2<br>2.4% |
| 14/11/23 | 5,262.1            | <b>4,583.1</b><br>87.1% | 4,163.4<br>79.1% | 419.6<br>8.0% | <b>679.0</b> 12.9%    | 555.1<br>10.5%            | 124.0<br>2.4% |
| 15/11/23 | 7,283.4            | 6,374.4<br>87.5%        | 5,712.1<br>78.4% | 662.3<br>9.1% | <b>909.0</b><br>12.5% | 750.9<br><sub>10.3%</sub> | 158.1<br>2.2% |
| 16/11/23 | 6,279.5            | 5,517.7<br>87.9%        | 5,012.4<br>79.8% | 505.3<br>8.0% | <b>761.8</b> 12.1%    | 649.9<br>10.4%            | 111.9<br>1.8% |
| 17/11/23 | 5,071.2            | <b>4,479.7</b><br>88.3% | 4,113.2<br>81.1% | 366.4<br>7.2% | <b>591.6</b> 11.7%    | 495.7<br>9.8%             | 95.8<br>1.9%  |
| Average  | 5,741.6            | 87.5%                   | 79.4%            | 8.2%          | 12.5%                 | 10.4%                     | 2.1%          |