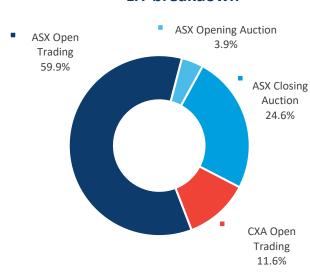

44.4% |
| 17/11/23 | 2,033.5                      | 1,330.4<br>65.4%   | <b>703.1</b> 34.6% |
| Average  | 1,715.7                      | 64.9%              | 35.1%              |

#### Market Share - OFF-MARKET Reported value



# AUSTRALIAN CASH MARKET REPORT



## LIT and DARK trading

**Dark** represents the execution of orders that were not displayed prior to execution.

Lit represents the execution of orders that were displayed prior to execution.

**Dark Block** means any **Dark**, **Off-Market** trade that makes use of the block special size threshold or portfolio special threshold.

**Dark Pool / Internalised** means Off Market trades with price improvement.

**Other Off-Market** includes Late trades, Overseas trades, ETF Special trades and Preferenced trades.

### LIT breakdown





6.6%

### **DARK breakdown**



|            | TOTAL  | ASX   | CXA   |
|------------|--------|-------|-------|
| ON-Market  | 77.0%  | 67.4% | 9.6%  |
| OFF-Market | 23.0%  | 15.0% | 8.0%  |
| TOTAL      | 100.0% | 82.4% | 17.6% |

|       | TOTAL  | ON<br>Market | OFF<br>Market |
|-------|--------|--------------|---------------|
| Lit   | 69.1%  | 69.1%        |               |
| Dark  | 30.9%  | 7.9%         | 23.0%         |
| TOTAL | 100.0% | 77.0%        | 23.0%         |

This report covers all equity, warrant and interest-rate market transactions traded on or reported to ASX and CXA. Data is sourced from ASX and IRESS.

\*Explanation of technical terms. Block Special – a crossing above the block special threshold which is executed off market and then reported to either ASX TRF