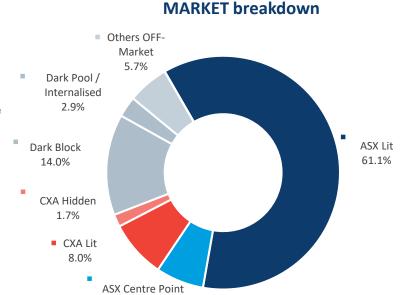

.4% |
| 17/11/23 | 2,033.5                      | 1,330.4<br>65.4%   | <b>703.1</b> 34.6% |
| Average  | 1,715.7                      | 64.9%              | 35.1%              |

#### Market Share - OFF-MARKET Reported value



# AUSTRALIAN CASH MARKET REPORT



## LIT and DARK trading

**Dark** represents the execution of orders that were not displayed prior to execution.

Lit represents the execution of orders that were displayed prior to execution.

**Dark Block** means any **Dark**, **Off-Market** trade that makes use of the block special size threshold or portfolio special threshold.

**Dark Pool / Internalised** means Off Market trades with price improvement.

**Other Off-Market** includes Late trades, Overseas trades, ETF Special trades and Preferenced trades.

### LIT breakdown





6.6%

### **DARK breakdown**



|            | TOTAL  | ASX   | CXA   |
|------------|--------|-------|-------|
| ON-Market  | 77.0%  | 67.4% | 9.6%  |
| OFF-Market | 23.0%  | 15.0% | 8.0%  |
| TOTAL      | 100.0% | 82.4% | 17.6% |

|       | TOTAL  | ON<br>Market | OFF<br>Market |
|-------|--------|--------------|---------------|
| Lit   | 69.1%  | 69.1%        |               |
| Dark  | 30.9%  | 7.9%         | 23.0%         |
| TOTAL | 100.0% | 77.0%        | 23.0%         |

This report covers all equity, warrant and interest-rate market transactions traded on or reported to ASX and CXA. Data is sourced from ASX and IRESS.

\*Explanation of technical terms. Block Special – a crossing above the block special threshold which is executed off market and then reported to either ASX TRF or