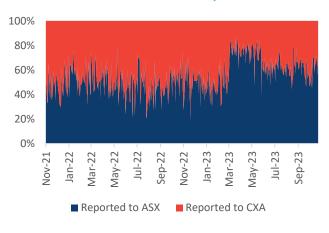

#### Market Share - OFF-MARKET Reported value

|          | Market<br>TOTAL<br>\$million | ASX<br>\$million   | CXA<br>\$million   |
|----------|------------------------------|--------------------|--------------------|
| 13/11/23 | 1,615.1                      | 1,127.6<br>69.8%   | <b>487.5</b> 30.2% |
| 14/11/23 | 1,548.0                      | 1,089.4<br>70.4%   | 458.7<br>29.6%     |
| 15/11/23 | 1,630.2                      | 1,047.8<br>64.3%   | <b>582.4</b> 35.7% |
| 16/11/23 | 1,751.5                      | <b>974.4</b> 55.6% | <b>777.1</b> 44.4% |
| 17/11/23 | 2,033.5                      | 1,330.4<br>65.4%   | <b>703.1</b> 34.6% |
| Average  | 1,715.7                      | 64.9%              | 35.1%              |