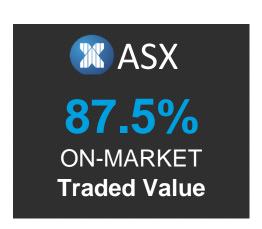

#### **ON-MARKET Traded Value**

The value of trades executed on the order books (Lit or Dark) of ASX and CBOE Australia (CXA).

|          | Market             | ASX \$million           |                  | CXA \$million |                       |                           |               |
|----------|--------------------|-------------------------|------------------|---------------|-----------------------|---------------------------|---------------|
|          | TOTAL<br>\$million | TOTAL                   | TradeMatch       | Centre Point  | TOTAL                 | Lit                       | Hidden        |
| 13/11/23 | 4,811.6            | <b>4,170.9</b><br>86.7% | 3,782.0<br>78.6% | 388.9<br>8.1% | <b>640.6</b> 13.3%    | <b>524.5</b> 10.9%        | 116.2<br>2.4% |
| 14/11/23 | 5,262.1            | <b>4,583.1</b><br>87.1% | 4,163.4<br>79.1% | 419.6<br>8.0% | <b>679.0</b> 12.9%    | 555.1<br>10.5%            | 124.0<br>2.4% |
| 15/11/23 | 7,283.4            | 6,374.4<br>87.5%        | 5,712.1<br>78.4% | 662.3<br>9.1% | <b>909.0</b><br>12.5% | 750.9<br><sub>10.3%</sub> | 158.1<br>2.2% |
| 16/11/23 | 6,279.5            | 5,517.7<br>87.9%        | 5,012.4<br>79.8% | 505.3<br>8.0% | <b>761.8</b> 12.1%    | 649.9<br>10.4%            | 111.9<br>1.8% |
| 17/11/23 | 5,071.2            | <b>4,479.7</b><br>88.3% | 4,113.2<br>81.1% | 366.4<br>7.2% | <b>591.6</b> 11.7%    | 495.7<br>9.8%             | 95.8<br>1.9%  |
| Average  | 5,741.6            | 87.5%                   | 79.4%            | 8.2%          | 12.5%                 | 10.4%                     | 2.1%          |