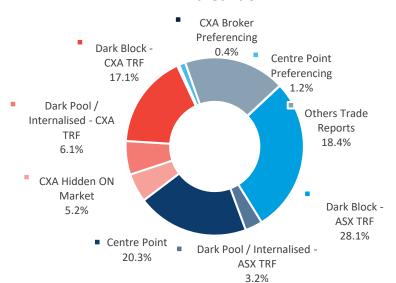

### **DARK breakdown**

|            | TOTAL  | ASX   | CXA   |
|------------|--------|-------|-------|
| ON-Market  | 77.0%  | 67.4% | 9.6%  |
| OFF-Market | 23.0%  | 15.0% | 8.0%  |
| TOTAL      | 100.0% | 82.4% | 17.6% |

|       | TOTAL  | ON<br>Market | OFF<br>Market |
|-------|--------|--------------|---------------|
| Lit   | 69.1%  | 69.1%        |               |
| Dark  | 30.9%  | 7.9%         | 23.0%         |
| TOTAL | 100.0% | 77.0%        | 23.0%         |