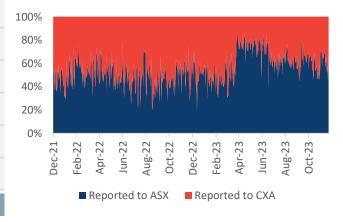

|          | Market<br>TOTAL<br>\$million | ASX<br>\$million   | CXA<br>\$million   |
|----------|------------------------------|--------------------|--------------------|
| 20/11/23 | 1,592.6                      | 825.7<br>51.8%     | 766.9<br>48.2%     |
| 21/11/23 | 2,354.0                      | 1,392.4<br>59.2%   | 961.6<br>40.8%     |
| 22/11/23 | 1,076.8                      | <b>502.2</b> 46.6% | <b>574.7</b> 53.4% |
| 23/11/23 | 1,445.0                      | 984.3<br>68.1%     | <b>460.7</b> 31.9% |
| 24/11/23 | 1,031.8                      | 374.9<br>36.3%     | 656.9<br>63.7%     |
| Average  | 1,500.0                      | 54.4%              | 45.6%              |

#### **Market Share - OFF-MARKET Reported value**