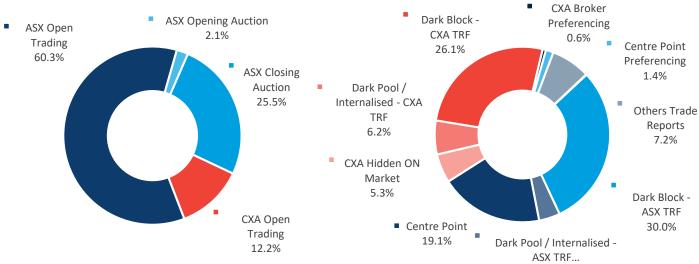

#### **Market Share - ON MARKET Traded Value and Trends**

#### **Market Share - OFF-MARKET Reported value**