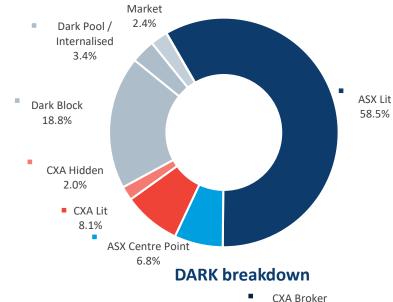

## LIT and DARK trading

**Dark** represents the execution of orders that were not displayed prior to execution.

**Lit** represents the execution of orders that were displayed prior to execution.

**Dark Block** means any **Dark, Off-Market** trade that makes use of the block special size threshold or portfolio special threshold.

**Dark Pool / Internalised** means Off Market trades with price improvement.

**Other Off-Market** includes Late trades, Overseas trades, ETF Special trades and Preferenced trades.

### LIT breakdown

Others OFF-

**MARKET** breakdown

|            | TOTAL  | ASX   | СХА   |
|------------|--------|-------|-------|
| ON-Market  | 74.8%  | 64.9% | 9.9%  |
| OFF-Market | 25.2%  | 13.8% | 11.4% |
| TOTAL      | 100.0% | 78.7% | 21.3% |

|       | TOTAL  | ON<br>Market | OFF<br>Market |
|-------|--------|--------------|---------------|
| Lit   | 66.6%  | 66.6%        |               |
| Dark  | 33.4%  | 8.2%         | 25.2%         |
| TOTAL | 100.0% | 74.8%        | 25.2%         |