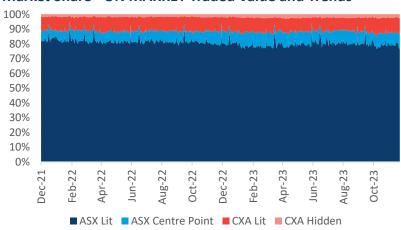

#### **ON-MARKET Traded Value**

The value of trades executed on the order books (Lit or Dark) of ASX and CBOE Australia (CXA).

|          | Market             | ASX \$million        |                  | CXA \$million  |                       |                |               |
|----------|--------------------|----------------------|------------------|----------------|-----------------------|----------------|---------------|
|          | TOTAL<br>\$million | TOTAL                | TradeMatch       | Centre Point   | TOTAL                 | Lit            | Hidden        |
| 20/11/23 | 4,673.8            | <b>4,090.1</b> 87.5% | 3,744.5<br>80.1% | 345.6<br>7.4%  | <b>583.8</b> 12.5%    | 479.1<br>10.3% | 104.6<br>2.2% |
| 21/11/23 | 5,367.3            | 4,694.8<br>87.5%     | 4,259.1<br>79.4% | 435.7<br>8.1%  | <b>672.5</b> 12.5%    | 555.6<br>10.4% | 116.9<br>2.2% |
| 22/11/23 | 4,614.8            | 3,965.0<br>85.9%     | 3,580.1<br>77.6% | 384.9<br>8.3%  | <b>649.8</b> 14.1%    | 539.0<br>11.7% | 110.8<br>2.4% |
| 23/11/23 | 4,457.4            | 3,855.9<br>86.5%     | 3,394.7<br>76.2% | 461.2<br>10.3% | <b>601.5</b> 13.5%    | 472.6<br>10.6% | 129.0<br>2.9% |
| 24/11/23 | 3,097.9            | 2,663.8<br>86.0%     | 2,398.2<br>77.4% | 265.6<br>8.6%  | <b>434.0</b><br>14.0% | 358.4<br>11.6% | 75.7<br>2.4%  |
| Average  | 4,442.3            | 86.8%                | 78.2%            | 8.5%           | 13.2%                 | 10.8%          | 2.4%          |

#### **Market Share - ON MARKET Traded Value and Trends**