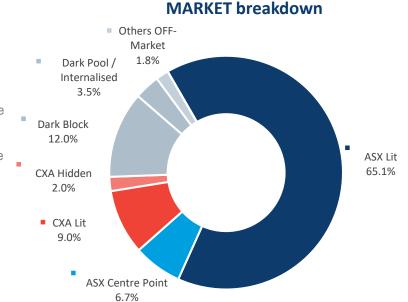

> 35.2% |
| 06/10/23 | 1,143.5                      | 756.5<br>66.2%   | 387.0<br>33.8%     |
| Average  | 1,196.7                      | 62.1%            | 37.9%              |

# **Market Share - OFF-MARKET Reported value**



# AUSTRALIAN CASH MARKET REPORT



# LIT and DARK trading

**Dark** represents the execution of orders that were not displayed prior to execution.

**Lit** represents the execution of orders that were displayed prior to execution.

**Dark Block** means any **Dark**, **Off-Market** trade that makes use of the block special size threshold or portfolio special threshold.

**Dark Pool / Internalised** means Off Market trades with price improvement.

Other Off-Market includes Late trades, Overseas trades, ETF Special trades and Preferenced trades.

### LIT breakdown





### **DARK breakdown**



|                   | TOTAL  | ASX   | CXA   |
|-------------------|--------|-------|-------|
| ON-Market         | 82.1%  | 71.3% | 10.8% |
| <b>OFF-Market</b> | 17.9%  | 11.2% | 6.7%  |
| TOTAL             | 100.0% | 82.5% | 17.5% |

|       | TOTAL  | ON<br>Market | OFF<br>Market |
|-------|--------|--------------|---------------|
| Lit   | 74.1%  | 74.1%        |               |
| Dark  | 25.9%  | 8.1%         | 17.8%         |
| TOTAL | 100.0% | 82.2%        | 17.8%         |

This report covers all equity, warrant and interest-rate market transactions traded on or reported to ASX and CXA. Data is sourced from ASX and IRESS.

\*Explanation of technical terms. Block Special – a crossing above the block special threshold which is executed off market and then