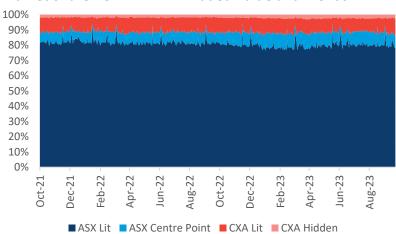

## **Market Share - ON MARKET Traded Value and Trends**

### **ON-MARKET Traded Value**

The value of trades executed on the order books (Lit or Dark) of ASX and CBOE Australia (CXA).

|          | Market             | ASX \$million           |                  | CXA \$million |                    |                           |               |
|----------|--------------------|-------------------------|------------------|---------------|--------------------|---------------------------|---------------|
|          | TOTAL<br>\$million | TOTAL                   | TradeMatch       | Centre Point  | TOTAL              | Lit                       | Hidden        |
| 02/10/23 | 3,700.7            | 3,227.2<br>87.2%        | 2,990.9<br>80.8% | 236.3<br>6.4% | <b>473.5</b> 12.8% | 396.5<br>10.7%            | 77.0<br>2.1%  |
| 03/10/23 | 6,844.4            | 6,008.4<br>87.8%        | 5,469.5<br>79.9% | 538.8<br>7.9% | <b>836.0</b> 12.2% | 674.2<br>9.9%             | 161.9<br>2.4% |
| 04/10/23 | 6,469.2            | 5,591.3<br>86.4%        | 5,097.5<br>78.8% | 493.8<br>7.6% | <b>878.0</b> 13.6% | 715.9<br><sub>11.1%</sub> | 162.0<br>2.5% |
| 05/10/23 | 5,342.1            | <b>4,614.3</b> 86.4%    | 4,173.2<br>78.1% | 441.1<br>8.3% | <b>727.8</b> 13.6% | 611.0<br><sub>11.4%</sub> | 116.8<br>2.2% |
| 06/10/23 | 5,108.0            | <b>4,392.8</b><br>86.0% | 4,027.8<br>78.9% | 365.0<br>7.1% | <b>715.2</b> 14.0% | 616.1<br>12.1%            | 99.1<br>1.9%  |
| Average  | 5,492.9            | 86.8%                   | 79.2%            | 7.6%          | 13.2%              | 11.0%                     | 2.2%          |