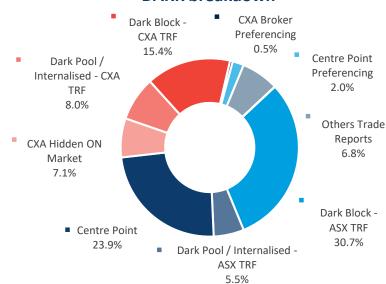

### **DARK breakdown**

|                   | TOTAL  | ASX   | CXA   |
|-------------------|--------|-------|-------|
| ON-Market         | 82.1%  | 71.3% | 10.8% |
| <b>OFF-Market</b> | 17.9%  | 11.2% | 6.7%  |
| TOTAL             | 100.0% | 82.5% | 17.5% |