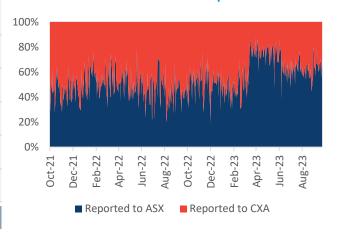

# **Market Share - OFF-MARKET Reported value**

|          | Market<br>TOTAL<br>\$million | ASX<br>\$million | CXA<br>\$million   |
|----------|------------------------------|------------------|--------------------|
| 02/10/23 | 486.2                        | 342.6<br>70.5%   | 143.6<br>29.5%     |
| 03/10/23 | 1,737.0                      | 956.2<br>55.0%   | 780.8<br>45.0%     |
| 04/10/23 | 1,262.1                      | 784.5<br>62.2%   | <b>477.6</b> 37.8% |
| 05/10/23 | 1,354.9                      | 877.4<br>64.8%   | <b>477.5</b> 35.2% |
| 06/10/23 | 1,143.5                      | 756.5<br>66.2%   | 387.0<br>33.8%     |
| Average  | 1,196.7                      | 62.1%            | 37.9%              |