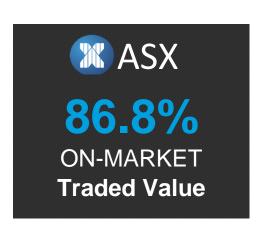

### **ON-MARKET Traded Value**

The value of trades executed on the order books (Lit or Dark) of ASX and CBOE Australia (CXA).

|          | Market             | ASX \$million           |                  | CXA \$million |                    |                           |               |
|----------|--------------------|-------------------------|------------------|---------------|--------------------|---------------------------|---------------|
|          | TOTAL<br>\$million | TOTAL                   | TradeMatch       | Centre Point  | TOTAL              | Lit                       | Hidden        |
| 02/10/23 | 3,700.7            | 3,227.2<br>87.2%        | 2,990.9<br>80.8% | 236.3<br>6.4% | <b>473.5</b> 12.8% | 396.5<br>10.7%            | 77.0<br>2.1%  |
| 03/10/23 | 6,844.4            | 6,008.4<br>87.8%        | 5,469.5<br>79.9% | 538.8<br>7.9% | <b>836.0</b> 12.2% | 674.2<br>9.9%             | 161.9<br>2.4% |
| 04/10/23 | 6,469.2            | 5,591.3<br>86.4%        | 5,097.5<br>78.8% | 493.8<br>7.6% | <b>878.0</b> 13.6% | 715.9<br><sub>11.1%</sub> | 162.0<br>2.5% |
| 05/10/23 | 5,342.1            | <b>4,614.3</b> 86.4%    | 4,173.2<br>78.1% | 441.1<br>8.3% | <b>727.8</b> 13.6% | 611.0<br><sub>11.4%</sub> | 116.8<br>2.2% |
| 06/10/23 | 5,108.0            | <b>4,392.8</b><br>86.0% | 4,027.8<br>78.9% | 365.0<br>7.1% | <b>715.2</b> 14.0% | 616.1<br>12.1%            | 99.1<br>1.9%  |
| Average  | 5,492.9            | 86.8%                   | 79.2%            | 7.6%          | 13.2%              | 11.0%                     | 2.2%          |