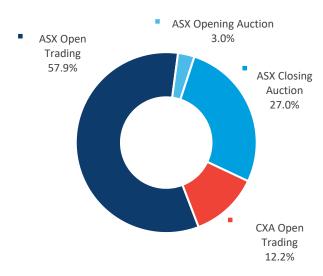

/b> 35.2% |
| 06/10/23 | 1,143.5                      | 756.5<br>66.2%   | 387.0<br>33.8%     |
| Average  | 1,196.7                      | 62.1%            | 37.9%              |

# **Market Share - OFF-MARKET Reported value**



# AUSTRALIAN CASH MARKET REPORT



# LIT and DARK trading

**Dark** represents the execution of orders that were not displayed prior to execution.

**Lit** represents the execution of orders that were displayed prior to execution.

**Dark Block** means any **Dark**, **Off-Market** trade that makes use of the block special size threshold or portfolio special threshold.

**Dark Pool / Internalised** means Off Market trades with price improvement.

Other Off-Market includes Late trades, Overseas trades, ETF Special trades and Preferenced trades.

### LIT breakdown





### **DARK breakdown**



|                   | TOTAL  | ASX   | CXA   |
|-------------------|--------|-------|-------|
| ON-Market         | 82.1%  | 71.3% | 10.8% |
| <b>OFF-Market</b> | 17.9%  | 11.2% | 6.7%  |
| TOTAL             | 100.0% | 82.5% | 17.5% |

|       | TOTAL  | ON<br>Market | OFF<br>Market |
|-------|--------|--------------|---------------|
| Lit   | 74.1%  | 74.1%        |               |
| Dark  | 25.9%  | 8.1%         | 17.8%         |
| TOTAL | 100.0% | 82.2%        | 17.8%         |

This report covers all equity, warrant and interest-rate market transactions traded on or reported to ASX and CXA. Data is sourced from ASX and IRESS.

\*Explanation of technical terms. Block Special – a crossing above the block special threshold which is executed off market and the