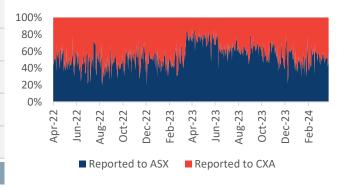

#### **OFF-MARKET Value**

The value of trades executed outside the order books of ASX or CXA that are subsequently reported to either ASX and CXA for publication and Broker Preferencing. This includes NBBO (Price Improvement trades), Block (Specials and Portfolio Specials trades) and Others (Late trades, Overseas trades, ETF Special trades and Preferenced trades).\* All OFF-MARKET trades are Dark.

|          | Market<br>TOTAL<br>\$million | ASX<br>\$million      | CXA<br>\$million   |
|----------|------------------------------|-----------------------|--------------------|
| 02/04/24 | 1,478.2                      | <b>766.8</b> 51.9%    | <b>711.3</b> 48.1% |
| 03/04/24 | 1,511.4                      | <b>624.8</b><br>41.3% | <b>886.6</b> 58.7% |
| 04/04/24 | 1,941.6                      | 888.6<br>45.8%        | 1,053.1<br>54.2%   |
| 05/04/24 | 1,888.9                      | 1,256.8<br>66.5%      | 632.0<br>33.5%     |
| Average  | 1,705.0                      | 51.9%                 | 48.1%              |

#### Market Share - OFF-MARKET Reported value