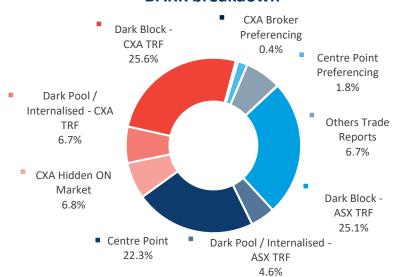

### DARK breakdown

|                   | TOTAL  | ASX   | СХА   |
|-------------------|--------|-------|-------|
| ON-Market         | 78.5%  | 68.1% | 10.4% |
| <b>OFF-Market</b> | 21.5%  | 11.2% | 10.3% |
| TOTAL             | 100.0% | 79.3% | 20.7% |