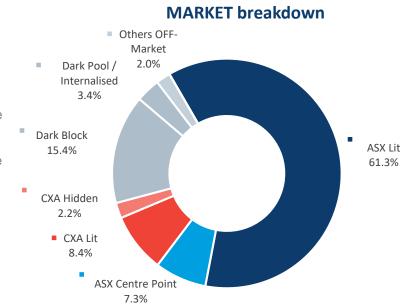

4/24 | 1,888.9                      | 1,256.8<br>66.5%      | 632.0<br>33.5%     |
| Average  | 1,705.0                      | 51.9%                 | 48.1%              |

#### Market Share - OFF-MARKET Reported value



# **AUSTRALIAN CASH MARKET REPORT**



### LIT and DARK trading

**Dark** represents the execution of orders that were not displayed prior to execution.

**Lit** represents the execution of orders that were displayed prior to execution.

**Dark Block** means any **Dark, Off-Market** trade that makes use of the block special size threshold or portfolio special threshold.

**Dark Pool / Internalised** means Off Market trades with price improvement.

**Other Off-Market** includes Late trades, Overseas trades, ETF Special trades and Preferenced trades.

#### LIT breakdown





### DARK breakdown



|                   | TOTAL  | ASX   | СХА   |
|-------------------|--------|-------|-------|
| ON-Market         | 78.5%  | 68.1% | 10.4% |
| <b>OFF-Market</b> | 21.5%  | 11.2% | 10.3% |
| TOTAL             | 100.0% | 79.3% | 20.7% |

|       | TOTAL  | ON<br>Market | OFF<br>Market |
|-------|--------|--------------|---------------|
| Lit   | 69.7%  | 69.7%        |               |
| Dark  | 30.3%  | 8.8%         | 21.5%         |
| TOTAL | 100.0% | 78.5%        | 21.5%         |

This report covers all equity, warrant and interest-rate market transactions traded on or reported to ASX and CXA. Data is sourced from ASX and IRESS.

\*Explanation of technical terms. Block Special – a crossing above the block special threshold which is executed off market and then repo