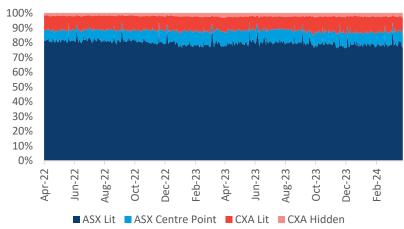

#### **ON-MARKET Traded Value**

The value of trades executed on the order books (Lit or Dark) of ASX and CBOE Australia (CXA).

|          | Market<br>TOTAL<br>\$million | ASX \$million           |                  | CXA \$million |                       |                           |               |
|----------|------------------------------|-------------------------|------------------|---------------|-----------------------|---------------------------|---------------|
|          |                              | TOTAL                   | TradeMatch       | Centre Point  | TOTAL                 | Lit                       | Hidden        |
| 02/04/24 | 6,824.6                      | 6,022.3<br>88.2%        | 5,463.2<br>80.1% | 559.1<br>8.2% | <b>802.3</b><br>11.8% | 661.8<br>9.7%             | 140.5<br>2.1% |
| 03/04/24 | 7,297.2                      | 6,272.3<br>86.0%        | 5,677.4<br>77.8% | 594.9<br>8.2% | <b>1,024.9</b> 14.0%  | 806.5<br>11.1%            | 218.4<br>3.0% |
| 04/04/24 | 5,489.9                      | <b>4,722.0</b><br>86.0% | 4,199.9<br>76.5% | 522.1<br>9.5% | <b>767.9</b> 14.0%    | 613.1<br><sub>11.2%</sub> | 154.9<br>2.8% |
| 05/04/24 | 5,322.1                      | <b>4,606.7</b><br>86.6% | 4,138.4<br>77.8% | 468.3<br>8.8% | <b>715.4</b> 13.4%    | 576.0<br>10.8%            | 139.3<br>2.6% |
| Average  | 6,233.5                      | 86.7%                   | 78.1%            | 8.6%          | 13.3%                 | 10.7%                     | 2.6%          |

#### **Market Share - ON MARKET Traded Value and Trends**