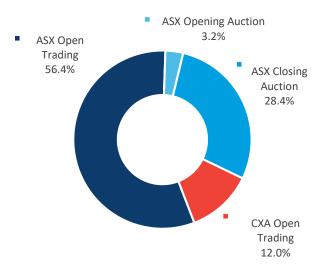

#### LIT breakdown

This report covers all equity, warrant and interest-rate market transactions traded on or reported to ASX and CXA. Data is sourced from ASX and IRESS.

\*Explanation of technical terms. Block Special – a crossing above the block special threshold which is executed off market and then reported to either ASX TRF or CXA TRF. Portfolio Special – a crossing of a portfolio of securities above the relevant threshold which is executed off market and then reported to either ASX TRF or CXA TRF. All of the above are included in the off-market reported value. TradeMatch is the ASX central limit orderbook. The TradeMatch totals include trades matched during the opening and closing auctions. Centre Point is the ASX anonymous mid-point matching service.