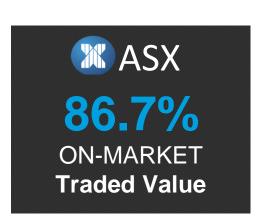

#### **ON-MARKET Traded Value**

The value of trades executed on the order books (Lit or Dark) of ASX and CBOE Australia (CXA).

|          | Market<br>TOTAL<br>\$million | ASX \$million           |                  | CXA \$million |                       |                           |               |
|----------|------------------------------|-------------------------|------------------|---------------|-----------------------|---------------------------|---------------|
|          |                              | TOTAL                   | TradeMatch       | Centre Point  | TOTAL                 | Lit                       | Hidden        |
| 02/04/24 | 6,824.6                      | 6,022.3<br>88.2%        | 5,463.2<br>80.1% | 559.1<br>8.2% | <b>802.3</b><br>11.8% | 661.8<br>9.7%             | 140.5<br>2.1% |
| 03/04/24 | 7,297.2                      | 6,272.3<br>86.0%        | 5,677.4<br>77.8% | 594.9<br>8.2% | <b>1,024.9</b> 14.0%  | 806.5<br>11.1%            | 218.4<br>3.0% |
| 04/04/24 | 5,489.9                      | <b>4,722.0</b><br>86.0% | 4,199.9<br>76.5% | 522.1<br>9.5% | <b>767.9</b> 14.0%    | 613.1<br><sub>11.2%</sub> | 154.9<br>2.8% |
| 05/04/24 | 5,322.1                      | <b>4,606.7</b><br>86.6% | 4,138.4<br>77.8% | 468.3<br>8.8% | <b>715.4</b> 13.4%    | 576.0<br>10.8%            | 139.3<br>2.6% |
| Average  | 6,233.5                      | 86.7%                   | 78.1%            | 8.6%          | 13.3%                 | 10.7%                     | 2.6%          |