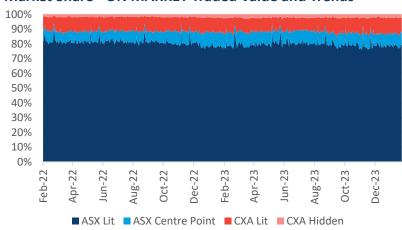

#### **ON-MARKET Traded Value**

The value of trades executed on the order books (Lit or Dark) of ASX and CBOE Australia (CXA).

|          | Market<br>TOTAL | ASX \$million        |                  | CXA \$million  |                    |                   |               |
|----------|-----------------|----------------------|------------------|----------------|--------------------|-------------------|---------------|
|          | \$million       | TOTAL                | TradeMatch       | Centre Point   | TOTAL              | Lit               | Hidden        |
| 12/02/24 | 4,488.5         | 3,870.2<br>86.2%     | 3,488.3<br>77.7% | 381.8<br>8.5%  | <b>618.3</b> 13.8% | 510.6<br>11.4%    | 107.7<br>2.4% |
| 13/02/24 | 5,785.7         | <b>5,065.4</b> 87.6% | 4,486.3<br>77.5% | 579.1<br>10.0% | <b>720.3</b> 12.4% | 579.0<br>10.0%    | 141.3<br>2.4% |
| 14/02/24 | 6,388.4         | 5,633.8<br>88.2%     | 5,096.8<br>79.8% | 536.9<br>8.4%  | <b>754.7</b> 11.8% | 622.5<br>9.7%     | 132.1<br>2.1% |
| 15/02/24 | 7,634.4         | 6,734.3<br>88.2%     | 6,056.9<br>79.3% | 677.4<br>8.9%  | <b>900.1</b> 11.8% | <b>728.1</b> 9.5% | 172.0<br>2.3% |
| 16/02/24 | 6,851.2         | 5,980.7<br>87.3%     | 5,400.5<br>78.8% | 580.2<br>8.5%  | <b>870.5</b> 12.7% | 706.7<br>10.3%    | 163.8<br>2.4% |
| Average  | 6,229.6         | 87.6%                | 78.7%            | 8.8%           | 12.4%              | 10.1%             | 2.3%          |

#### Market Share - ON MARKET Traded Value and Trends