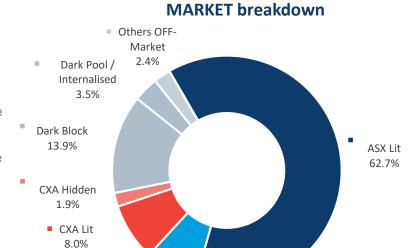

| <b>777.8</b> 45.3% | 937.9<br>54.7%            |
| Average  | 1,590.9                      | 45.1%              | 54.9%                     |

#### **Market Share - OFF-MARKET Reported value**



# **AUSTRALIAN CASH MARKET REPORT**



### LIT and DARK trading

**Dark** represents the execution of orders that were not displayed prior to execution.

**Lit** represents the execution of orders that were displayed prior to execution.

**Dark Block** means any **Dark**, **Off-Market** trade that makes use of the block special size threshold or portfolio special threshold.

**Dark Pool / Internalised** means Off Market trades with price improvement.

**Other Off-Market** includes Late trades, Overseas trades, ETF Special trades and Preferenced trades.

### LIT breakdown





**ASX Centre Point** 

7.5%

## **DARK** breakdown



|                   | TOTAL  | ASX   | СХА   |
|-------------------|--------|-------|-------|
| ON-Market         | 79.7%  | 69.8% | 9.9%  |
| <b>OFF-Market</b> | 20.3%  | 9.2%  | 11.1% |
| TOTAL             | 100.0% | 79.0% | 21.0% |

|       | TOTAL  | ON<br>Market | OFF<br>Market |
|-------|--------|--------------|---------------|
| Lit   | 70.8%  | 70.8%        |               |
| Dark  | 29.2%  | 8.9%         | 20.3%         |
| TOTAL | 100.0% | 79.7%        | 20.3%         |

This report covers all equity, warrant and interest-rate market transactions traded on or reported to ASX and CXA. Data is sourced from ASX and IRESS.

\*Explanation of technical terms. Block Special – a crossing above the block special threshold which is e