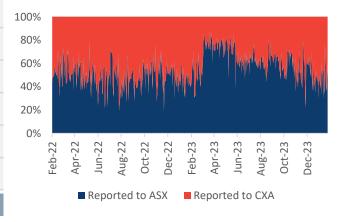

#### **OFF-MARKET Value**

The value of trades executed outside the order books of ASX or CXA that are subsequently reported to either ASX and CXA for publication and Broker Preferencing. This includes NBBO (Price Improvement trades), Block (Specials and Portfolio Specials trades) and Others (Late trades, Overseas trades, ETF Special trades and Preferenced trades).\* All OFF-MARKET trades are Dark.

|          | Market<br>TOTAL<br>\$million | ASX<br>\$million   | CXA<br>\$million          |
|----------|------------------------------|--------------------|---------------------------|
| 12/02/24 | 1,049.0                      | <b>377.3</b> 36.0% | 671.7<br><sub>64.0%</sub> |
| 13/02/24 | 1,745.5                      | <b>738.9</b> 42.3% | 1,006.7<br>57.7%          |
| 14/02/24 | 1,490.2                      | <b>549.7</b> 36.9% | 940.5<br>63.1%            |
| 15/02/24 | 1,954.0                      | 1,145.6<br>58.6%   | <b>808.4</b><br>41.4%     |
| 16/02/24 | 1,715.8                      | <b>777.8</b> 45.3% | 937.9<br>54.7%            |
| Average  | 1,590.9                      | 45.1%              | 54.9%                     |

#### **Market Share - OFF-MARKET Reported value**