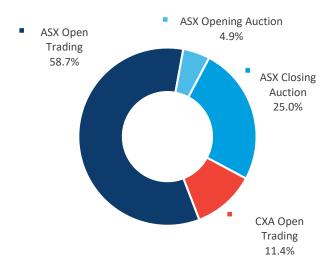

### LIT breakdown

**ASX Centre Point** 

7.5%

|       | TOTAL  | ON<br>Market | OFF<br>Market |
|-------|--------|--------------|---------------|
| Lit   | 70.8%  | 70.8%        |               |
| Dark  | 29.2%  | 8.9%         | 20.3%         |
| TOTAL | 100.0% | 79.7%        | 20.3%         |