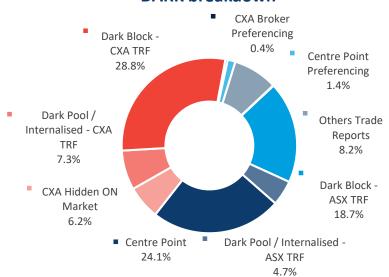

## **DARK** breakdown

|                   | TOTAL  | ASX   | СХА   |
|-------------------|--------|-------|-------|
| ON-Market         | 79.7%  | 69.8% | 9.9%  |
| <b>OFF-Market</b> | 20.3%  | 9.2%  | 11.1% |
| TOTAL             | 100.0% | 79.0% | 21.0% |

|       | TOTAL  | ON<br>Market | OFF<br>Market |
|-------|--------|--------------|---------------|
| Lit   | 70.8%  | 70.8%        |               |
| Dark  | 29.2%  | 8.9%         | 20.3%         |
| TOTAL | 100.0% | 79.7%        | 20.3%         |