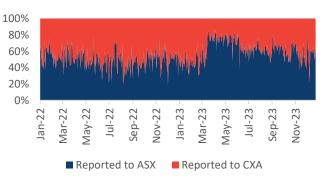

### **OFF-MARKET Value**

The value of trades executed outside the order books of ASX or CXA that are subsequently reported to either ASX and CXA for publication and Broker Preferencing. This includes NBBO (Price Improvement trades), Block (Specials and Portfolio Specials trades) and Others (Late trades, Overseas trades, ETF Special trades and Preferenced trades).\* All OFF-MARKET trades are Dark.

|          | Market<br>TOTAL<br>\$million | ASX<br>\$million      | CXA<br>\$million      |
|----------|------------------------------|-----------------------|-----------------------|
| 02/01/24 | 421.1                        | <b>218.0</b><br>51.8% | <b>203.2</b><br>48.2% |
| 03/01/24 | 564.8                        | <b>278.3</b><br>49.3% | <b>286.6</b><br>50.7% |
| 04/01/24 | 1,106.0                      | <b>773.4</b><br>69.9% | <b>332.6</b><br>30.1% |
| 05/01/24 | 596.0                        | <b>306.1</b><br>51.4% | <b>289.9</b><br>48.6% |
| Average  | 672.0                        | 58.6%                 | 41.4%                 |

#### Market Share - OFF-MARKET Reported value