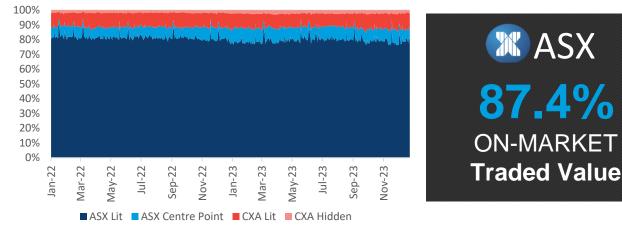

### **ON-MARKET Traded Value**

The value of trades executed on the order books (Lit or Dark) of ASX and CBOE Australia (CXA).

|          | Market<br>TOTAL<br>\$million | ASX \$million           |                             |               | CXA \$million         |                       |              |
|----------|------------------------------|-------------------------|-----------------------------|---------------|-----------------------|-----------------------|--------------|
|          |                              | TOTAL                   | TradeMatch                  | Centre Point  | TOTAL                 | Lit                   | Hidden       |
| 02/01/24 | 3,227.2                      | 2,763.3<br>85.6%        | 2,511.2<br>77.8%            | 252.1<br>7.8% | <b>463.9</b><br>14.4% | <b>399.3</b><br>12.4% | 64.6<br>2.0% |
| 03/01/24 | 4,424.0                      | <b>3,907.9</b><br>88.3% | 3,590.7<br>81.2%            | 317.2<br>7.2% | <b>516.1</b><br>11.7% | 432.6<br>9.8%         | 83.5<br>1.9% |
| 04/01/24 | 4,334.3                      | <b>3,820.2</b><br>88.1% | 3,507.1<br><sup>80.9%</sup> | 313.1<br>7.2% | <b>514.1</b><br>11.9% | 421.2<br>9.7%         | 92.9<br>2.1% |
| 05/01/24 | 3,618.2                      | 3,147.1<br>87.0%        | 2,822.1<br>78.0%            | 325.0<br>9.0% | <b>471.1</b><br>13.0% | 386.8<br>10.7%        | 84.3<br>2.3% |
| Average  | 3,900.9                      | 87.4%                   | 79.7%                       | 7.7%          | 12.6%                 | 10.5%                 | 2.1%         |

#### Market Share - ON MARKET Traded Value and Trends