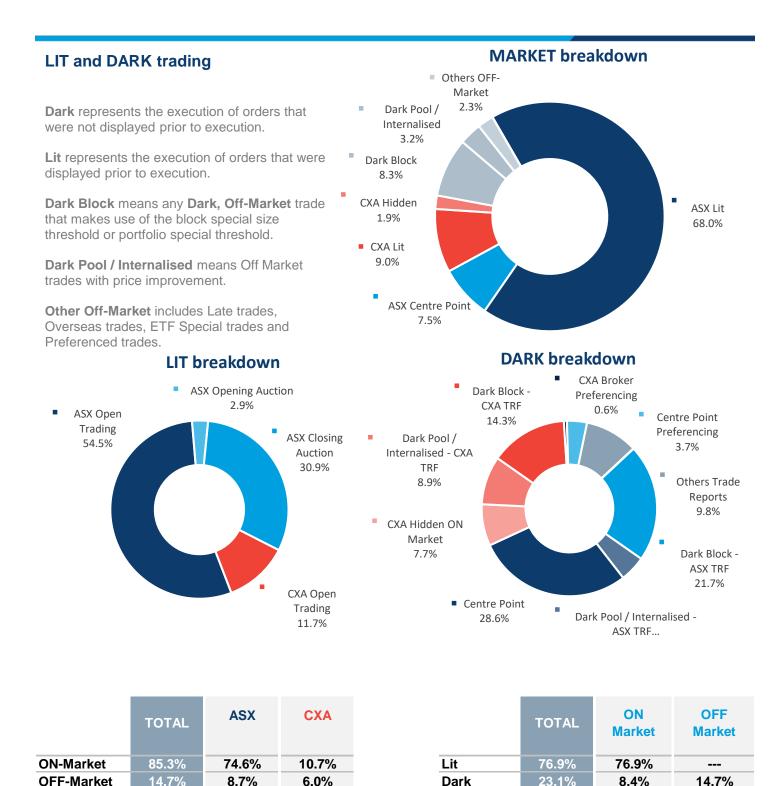

### **ON-MARKET Traded Value**

The value of trades executed on the order books (Lit or Dark) of ASX and CBOE Australia (CXA).

|          | Market<br>TOTAL<br>\$million | ASX \$million           |                             |               | CXA \$million         |                       |              |
|----------|------------------------------|-------------------------|-----------------------------|---------------|-----------------------|-----------------------|--------------|
|          |                              | TOTAL                   | TradeMatch                  | Centre Point  | TOTAL                 | Lit                   | Hidden       |
| 02/01/24 | 3,227.2                      | 2,763.3<br>85.6%        | 2,511.2<br>77.8%            | 252.1<br>7.8% | <b>463.9</b><br>14.4% | <b>399.3</b><br>12.4% | 64.6<br>2.0% |
| 03/01/24 | 4,424.0                      | <b>3,907.9</b><br>88.3% | 3,590.7<br>81.2%            | 317.2<br>7.2% | <b>516.1</b><br>11.7% | 432.6<br>9.8%         | 83.5<br>1.9% |
| 04/01/24 | 4,334.3                      | <b>3,820.2</b><br>88.1% | 3,507.1<br><sup>80.9%</sup> | 313.1<br>7.2% | <b>514.1</b><br>11.9% | 421.2<br>9.7%         | 92.9<br>2.1% |
| 05/01/24 | 3,618.2                      | 3,147.1<br>87.0%        | 2,822.1<br>78.0%            | 325.0<br>9.0% | <b>471.1</b><br>13.0% | 386.8<br>10.7%        | 84.3<br>2.3% |
| Average  | 3,900.9                      | 87.4%                   | 79.7%                       | 7.7%          | 12.6%                 | 10.5%                 | 2.1%         |

### **OFF-MARKET Value**

The value of trades executed outside the order books of ASX or CXA that are subsequently reported to either ASX and CXA for publication and Broker Preferencing. This includes NBBO (Price Improvement trades), Block (Specials and Portfolio Specials trades) and Others (Late trades, Overseas trades, ETF Special trades and Preferenced trades).\* All OFF-MARKET trades are Dark.

|          | Market<br>TOTAL<br>\$million | ASX<br>\$million      | CXA<br>\$million      |
|----------|------------------------------|-----------------------|-----------------------|
| 02/01/24 | 421.1                        | <b>218.0</b><br>51.8% | <b>203.2</b><br>48.2% |
| 03/01/24 | 564.8                        | <b>278.3</b><br>49.3% | <b>286.6</b><br>50.7% |
| 04/01/24 | 1,106.0                      | <b>773.4</b><br>69.9% | <b>332.6</b><br>30.1% |
| 05/01/24 | 596.0                        | <b>306.1</b><br>51.4% | <b>289.9</b><br>48.6% |
| Average  | 672.0                        | 58.6%                 | 41.4%                 |

# AUSTRALIAN CASH MARKET REPORT

This report covers all equity, warrant and interest-rate market transactions traded on or reported to ASX and CXA. Data is sourced from ASX and IRESS.

16.7%

\*Explanation of technical terms. Block Special - a crossing above the block special threshold which is executed off market and then reported to either ASX TRF or CXA TRF. Portfolio Special - a crossing of a portfolio of securities above the relevant threshold which is executed off market and then reported to either ASX TRF or CXA TRF. All of the above are included in the off-market reported value. TradeMatch is the ASX central limit orderbook. The TradeMatch totals include trades matched during the opening and closing auctions. Centre Point is the ASX anonymous mid-point matching service.