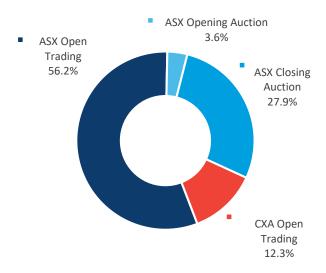

# LIT breakdown

# **MARKET** breakdown Others OFF-Market 1.9% Dark Pool / Internalised 3.4% Dark Block 12 9% **ASX Lit** 63.7% CXA Hidden 2.0% CXA Lit 8.9% **ASX Centre Point**

7 2%