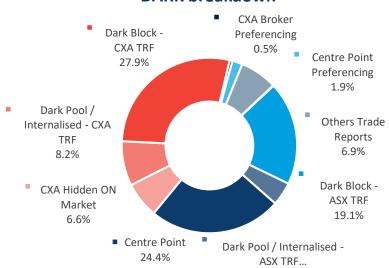

## **DARK breakdown**

|                   | TOTAL  | ASX   | СХА   |
|-------------------|--------|-------|-------|
| ON-Market         | 81.1%  | 70.4% | 10.7% |
| <b>OFF-Market</b> | 18.9%  | 8.5%  | 10.4% |
| TOTAL             | 100.0% | 78.9% | 21.1% |