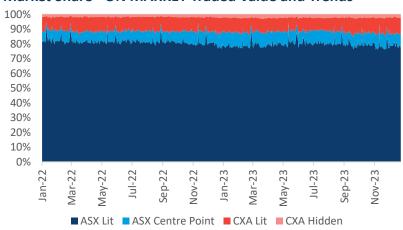

## **ON-MARKET Traded Value**

The value of trades executed on the order books (Lit or Dark) of ASX and CBOE Australia (CXA).

|          | Market             | ASX \$million    |                  | CXA \$million |                    |                |               |
|----------|--------------------|------------------|------------------|---------------|--------------------|----------------|---------------|
|          | TOTAL<br>\$million | TOTAL            | TradeMatch       | Centre Point  | TOTAL              | Lit            | Hidden        |
| 08/01/24 | 3,887.0            | 3,349.6<br>86.2% | 3,003.7<br>77.3% | 346.0<br>8.9% | <b>537.4</b> 13.8% | 449.4<br>11.6% | 88.0<br>2.3%  |
| 09/01/24 | 4,459.0            | 3,872.8<br>86.9% | 3,535.9<br>79.3% | 336.9<br>7.6% | <b>586.2</b> 13.1% | 486.1<br>10.9% | 100.1         |
| 10/01/24 | 4,754.0            | 4,120.1<br>86.7% | 3,761.2<br>79.1% | 358.8<br>7.5% | <b>634.0</b> 13.3% | 531.3<br>11.2% | 102.7<br>2.2% |
| 11/01/24 | 5,084.8            | 4,407.2<br>86.7% | 3,929.7<br>77.3% | 477.5<br>9.4% | <b>677.6</b> 13.3% | 540.7<br>10.6% | 136.9<br>2.7% |
| 12/01/24 | 4,502.6            | 3,924.6<br>87.2% | 3,571.2<br>79.3% | 353.4<br>7.8% | <b>578.0</b> 12.8% | 493.6<br>11.0% | 84.4<br>1.9%  |
| Average  | 4,537.5            | 86.7%            | 78.5%            | 8.3%          | 13.3%              | 11.0%          | 2.3%          |

#### **Market Share - ON MARKET Traded Value and Trends**