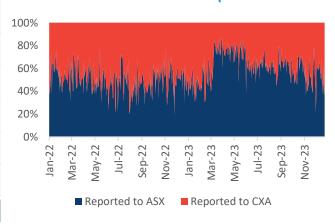

|          | Market<br>TOTAL<br>\$million | ASX<br>\$million          | CXA<br>\$million   |
|----------|------------------------------|---------------------------|--------------------|
| 08/01/24 | 1,137.2                      | 415.5<br>36.5%            | <b>721.7</b> 63.5% |
| 09/01/24 | 848.9                        | <b>539.6</b> 63.6%        | <b>309.3</b> 36.4% |
| 10/01/24 | 1,088.4                      | 489.7<br><sub>45.0%</sub> | <b>598.6</b> 55.0% |
| 11/01/24 | 1,180.2                      | <b>424.7</b><br>36.0%     | <b>755.4</b> 64.0% |
| 12/01/24 | 1,020.0                      | 492.4<br>48.3%            | <b>527.6</b> 51.7% |
| Average  | 1,054.9                      | 44.8%                     | 55.2%              |

#### **Market Share - OFF-MARKET Reported value**