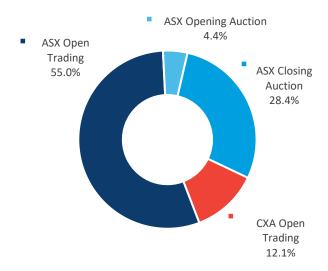

1,356.4                      | 658.5<br>48.5%        | <b>698.0</b> 51.5%    |
| Average  | 1,269.7                      | 47.8%                 | 52.2%                 |

#### **Market Share - OFF-MARKET Reported value**



# AUSTRALIAN CASH MARKET REPORT



### LIT and DARK trading

**Dark** represents the execution of orders that were not displayed prior to execution.

**Lit** represents the execution of orders that were displayed prior to execution.

**Dark Block** means any **Dark**, **Off-Market** trade that makes use of the block special size threshold or portfolio special threshold.

**Dark Pool / Internalised** means Off Market trades with price improvement.

**Other Off-Market** includes Late trades, Overseas trades, ETF Special trades and Preferenced trades.

### LIT breakdown



## MARKET breakdown



### **DARK breakdown**



|                   | TOTAL  | ASX   | СХА   |
|-------------------|--------|-------|-------|
| ON-Market         | 80.5%  | 69.9% | 10.6% |
| <b>OFF-Market</b> | 19.5%  | 9.4%  | 10.1% |
| TOTAL             | 100.0% | 79.3% | 20.7% |

|       | TOTAL  | ON<br>Market | OFF<br>Market |
|-------|--------|--------------|---------------|
| Lit   | 72.3%  | 72.3%        |               |
| Dark  | 27.7%  | 8.2%         | 19.5%         |
| TOTAL | 100.0% | 80.5%        | 19.5%         |

This report covers all equity, warrant and interest-rate market transactions traded on or reported to ASX and CXA. Data is sourced from ASX and IRESS.

\*Explanation of technical terms. Block Special – a crossing above the block special threshold which is execut