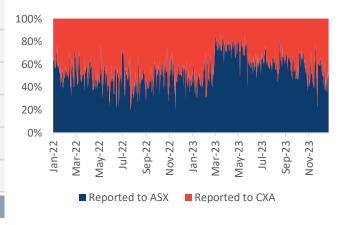

### **OFF-MARKET Value**

The value of trades executed outside the order books of ASX or CXA that are subsequently reported to either ASX and CXA for publication and Broker Preferencing. This includes NBBO (Price Improvement trades), Block (Specials and Portfolio Specials trades) and Others (Late trades, Overseas trades, ETF Special trades and Preferenced trades).\* All OFF-MARKET trades are Dark.

|          | Market<br>TOTAL<br>\$million | ASX<br>\$million      | CXA<br>\$million      |
|----------|------------------------------|-----------------------|-----------------------|
| 15/01/24 | 1,094.7                      | <b>383.8</b> 35.1%    | <b>710.9</b> 64.9%    |
| 16/01/24 | 959.6                        | <b>523.9</b> 54.6%    | <b>435.8</b><br>45.4% |
| 17/01/24 | 1,364.1                      | <b>627.2</b><br>46.0% | <b>736.9</b> 54.0%    |
| 18/01/24 | 1,573.6                      | 842.3<br>53.5%        | <b>731.4</b> 46.5%    |
| 19/01/24 | 1,356.4                      | 658.5<br>48.5%        | <b>698.0</b> 51.5%    |
| Average  | 1,269.7                      | 47.8%                 | 52.2%                 |

#### **Market Share - OFF-MARKET Reported value**