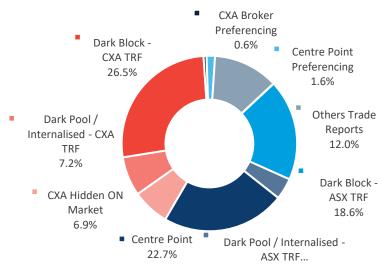

### **DARK breakdown**

|                   | TOTAL  | ASX   | СХА   |
|-------------------|--------|-------|-------|
| ON-Market         | 80.5%  | 69.9% | 10.6% |
| <b>OFF-Market</b> | 19.5%  | 9.4%  | 10.1% |
| TOTAL             | 100.0% | 79.3% | 20.7% |