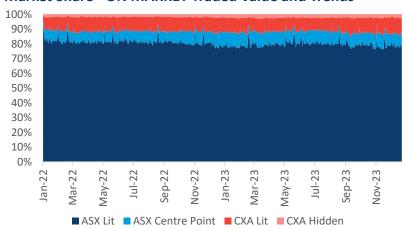

### **ON-MARKET Traded Value**

The value of trades executed on the order books (Lit or Dark) of ASX and CBOE Australia (CXA).

|          | Market             | ASX \$million        |                  | CXA \$million |                    |                |               |
|----------|--------------------|----------------------|------------------|---------------|--------------------|----------------|---------------|
|          | TOTAL<br>\$million | TOTAL                | TradeMatch       | Centre Point  | TOTAL              | Lit            | Hidden        |
| 15/01/24 | 3,982.0            | 3,385.4<br>85.0%     | 3,078.1<br>77.3% | 307.3<br>7.7% | <b>596.6</b> 15.0% | 494.2<br>12.4% | 102.3<br>2.6% |
| 16/01/24 | 4,857.2            | 4,174.3<br>85.9%     | 3,788.2<br>78.0% | 386.0<br>7.9% | <b>682.9</b> 14.1% | 552.7<br>11.4% | 130.2<br>2.7% |
| 17/01/24 | 5,703.6            | 4,983.1<br>87.4%     | 4,573.5<br>80.2% | 409.6<br>7.2% | <b>720.5</b> 12.6% | 587.2<br>10.3% | 133.4<br>2.3% |
| 18/01/24 | 6,063.8            | <b>5,282.0</b> 87.1% | 4,761.9<br>78.5% | 520.1<br>8.6% | <b>781.8</b> 12.9% | 644.2<br>10.6% | 137.6<br>2.3% |
| 19/01/24 | 5,601.9            | 4,914.1<br>87.7%     | 4,485.9<br>80.1% | 428.2<br>7.6% | <b>687.9</b> 12.3% | 571.3<br>10.2% | 116.6<br>2.1% |
| Average  | 5,241.7            | 86.8%                | 78.9%            | 7.8%          | 13.2%              | 10.9%          | 2.4%          |

#### Market Share - ON MARKET Traded Value and Trends