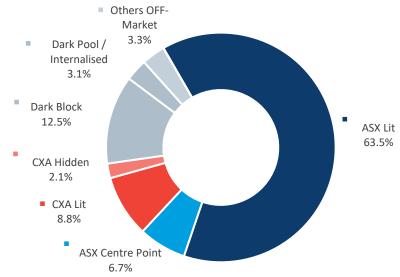

| 658.5<br>48.5%        | <b>698.0</b> 51.5%    |
| Average  | 1,269.7                      | 47.8%                 | 52.2%                 |

#### **Market Share - OFF-MARKET Reported value**



# AUSTRALIAN CASH MARKET REPORT



### LIT and DARK trading

**Dark** represents the execution of orders that were not displayed prior to execution.

**Lit** represents the execution of orders that were displayed prior to execution.

**Dark Block** means any **Dark**, **Off-Market** trade that makes use of the block special size threshold or portfolio special threshold.

**Dark Pool / Internalised** means Off Market trades with price improvement.

**Other Off-Market** includes Late trades, Overseas trades, ETF Special trades and Preferenced trades.

### LIT breakdown



## MARKET breakdown



### **DARK breakdown**



|                   | TOTAL  | ASX   | СХА   |
|-------------------|--------|-------|-------|
| ON-Market         | 80.5%  | 69.9% | 10.6% |
| <b>OFF-Market</b> | 19.5%  | 9.4%  | 10.1% |
| TOTAL             | 100.0% | 79.3% | 20.7% |

|       | TOTAL  | ON<br>Market | OFF<br>Market |
|-------|--------|--------------|---------------|
| Lit   | 72.3%  | 72.3%        |               |
| Dark  | 27.7%  | 8.2%         | 19.5%         |
| TOTAL | 100.0% | 80.5%        | 19.5%         |

This report covers all equity, warrant and interest-rate market transactions traded on or reported to ASX and CXA. Data is sourced from ASX and IRESS.

\*Explanation of technical terms. Block Special – a crossing above the block special threshold which is executed off market and then