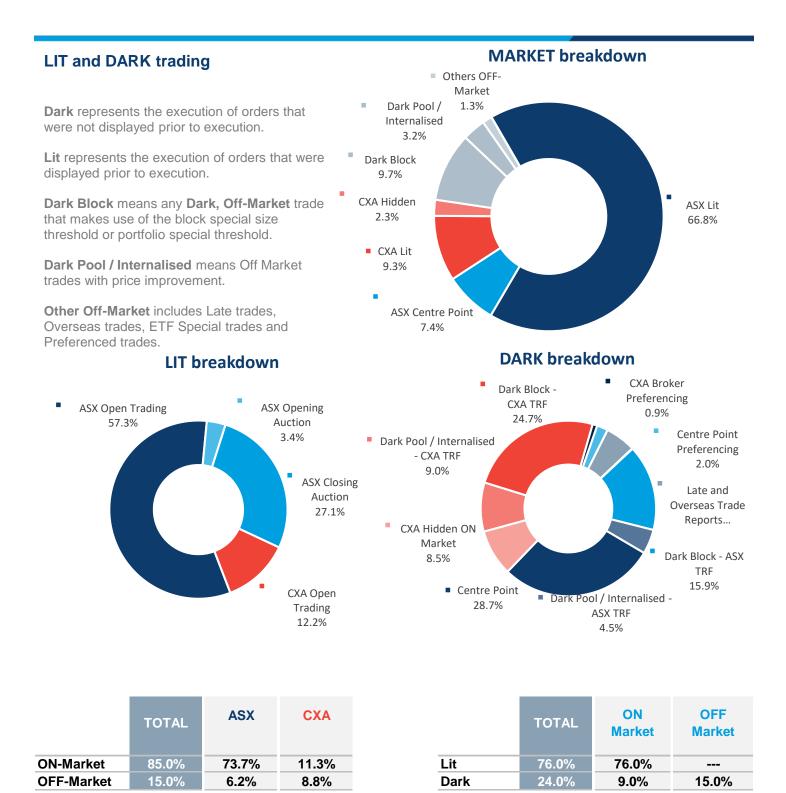

# AUSTRALIAN CASH MARKET REPORT

This report covers all equity, warrant and interest-rate market transactions traded on or reported to ASX and CXA. Data is sourced from ASX and IRESS.

20.1%

\*Explanation of technical terms. Block Special – a crossing above the block special threshold which is executed off market and then reported to either ASX TRF or CXA TRF. Portfolio Special – a crossing of a portfolio of securities above the relevant threshold which is executed off market and then reported to either ASX TRF or CXA TRF. All of the above are included in the off-market reported value. TradeMatch is the ASX central limit orderbook. The TradeMatch totals include trades matched during the opening and closing auctions. Centre Point is the ASX anonymous mid-point matching service.

TOTAL

100.0%

85.0%

15.0%

© Copyright 2024 ASX Limited ABN 98 008 624 691. All rights reserved 2024

79.9%

100.0%

TOTAL