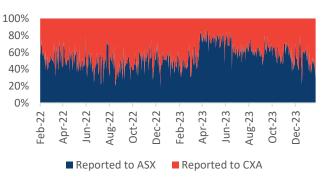

### **OFF-MARKET Value**

The value of trades executed outside the order books of ASX or CXA that are subsequently reported to either ASX and CXA for publication and Broker Preferencing. This includes NBBO (Price Improvement trades), Block (Specials and Portfolio Specials trades) and Others (Late trades, Overseas trades, ETF Special trades and Preferenced trades).\* All OFF-MARKET trades are Dark.

|          | Market<br>TOTAL<br>\$million | ASX<br>\$million      | CXA<br>\$million          |
|----------|------------------------------|-----------------------|---------------------------|
| 22/01/24 | 829.0                        | <b>359.6</b><br>43.4% | 469.5<br>56.6%            |
| 23/01/24 | 1,094.3                      | <b>448.3</b><br>41.0% | 646.0<br><sup>59.0%</sup> |
| 24/01/24 | 1,042.4                      | 310.7<br>29.8%        | 731.7<br>70.2%            |
| 25/01/24 | 974.4                        | <b>487.1</b><br>50.0% | <b>487.3</b><br>50.0%     |
| Average  | 985.0                        | 40.8%                 | 59.2%                     |

#### Market Share - OFF-MARKET Reported value