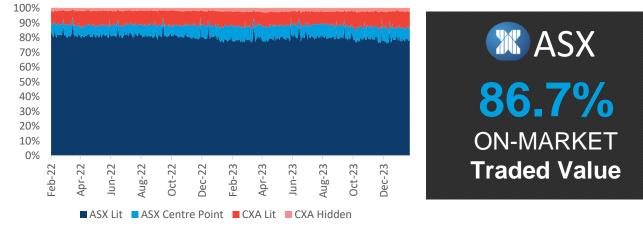

### **ON-MARKET Traded Value**

The value of trades executed on the order books (Lit or Dark) of ASX and CBOE Australia (CXA).

|          | Market<br>TOTAL<br>\$million | ASX \$million           |                             |               | CXA \$million         |                |               |
|----------|------------------------------|-------------------------|-----------------------------|---------------|-----------------------|----------------|---------------|
|          |                              | TOTAL                   | TradeMatch                  | Centre Point  | TOTAL                 | Lit            | Hidden        |
| 22/01/24 | 5,780.6                      | <b>4,991.4</b><br>86.3% | 4,506.8<br>78.0%            | 484.6<br>8.4% | <b>789.3</b><br>13.7% | 650.7<br>11.3% | 138.6<br>2.4% |
| 23/01/24 | 5,578.8                      | <b>4,822.0</b><br>86.4% | 4,340.6<br>77.8%            | 481.4<br>8.6% | <b>756.8</b><br>13.6% | 616.0<br>11.0% | 140.8<br>2.5% |
| 24/01/24 | 5,260.6                      | <b>4,527.1</b><br>86.1% | 4,140.5<br>78.7%            | 386.6<br>7.3% | <b>733.5</b><br>13.9% | 611.6<br>11.6% | 121.9<br>2.3% |
| 25/01/24 | 5,693.5                      | <b>4,999.1</b><br>87.8% | 4,543.7<br><sup>79.8%</sup> | 455.3<br>8.0% | <b>694.4</b><br>12.2% | 553.8<br>9.7%  | 140.6<br>2.5% |
| Average  | 5,578.4                      | 86.7%                   | 78.6%                       | 8.1%          | 13.3%                 | 10.9%          | 2.4%          |

#### Market Share - ON MARKET Traded Value and Trends