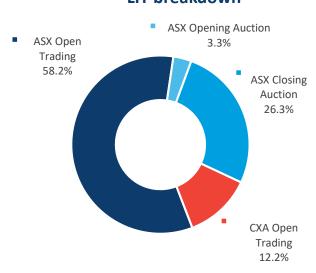

### LIT breakdown

|       | TOTAL  | ON<br>Market | OFF<br>Market |
|-------|--------|--------------|---------------|
| Lit   | 70.0%  | 70.0%        |               |
| Dark  | 30.0%  | 9.0%         | 21.0%         |
| TOTAL | 100.0% | 79.0%        | 21.0%         |