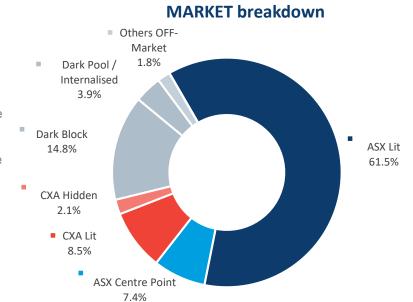

| 1,499.8<br><sub>56.0%</sub> | 1,177.8<br>44.0%   |
| Average  | 1,818.9                      | 55.2%                       | 44.8%              |

#### **Market Share - OFF-MARKET Reported value**



# **AUSTRALIAN CASH MARKET REPORT**



## LIT and DARK trading

**Dark** represents the execution of orders that were not displayed prior to execution.

**Lit** represents the execution of orders that were displayed prior to execution.

**Dark Block** means any **Dark, Off-Market** trade that makes use of the block special size threshold or portfolio special threshold.

**Dark Pool / Internalised** means Off Market trades with price improvement.

**Other Off-Market** includes Late trades, Overseas trades, ETF Special trades and Preferenced trades.

### LIT breakdown





### **DARK breakdown**



|            | TOTAL  | ASX   | СХА   |
|------------|--------|-------|-------|
| ON-Market  | 79.0%  | 68.5% | 10.5% |
| OFF-Market | 21.0%  | 11.7% | 9.3%  |
| TOTAL      | 100.0% | 80.2% | 19.8% |

|       | TOTAL  | ON<br>Market | OFF<br>Market |
|-------|--------|--------------|---------------|
| Lit   | 70.0%  | 70.0%        |               |
| Dark  | 30.0%  | 9.0%         | 21.0%         |
| TOTAL | 100.0% | 79.0%        | 21.0%         |

This report covers all equity, warrant and interest-rate market transactions traded on or reported to ASX and CXA. Data is sourced from ASX and IRESS.

\*Explanation of technical terms. Block Special – a crossing above the block special threshold which is executed off market and then reported to either ASX TRF or CXA T