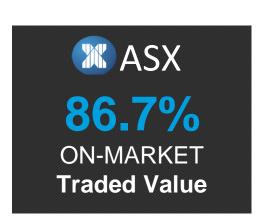

#### **ON-MARKET Traded Value**

The value of trades executed on the order books (Lit or Dark) of ASX and CBOE Australia (CXA).

|          | Market<br>TOTAL | ASX \$million           |                  | CXA \$million |                       |                |               |
|----------|-----------------|-------------------------|------------------|---------------|-----------------------|----------------|---------------|
|          | \$million       | TOTAL                   | TradeMatch       | Centre Point  | TOTAL                 | Lit            | Hidden        |
| 04/03/24 | 6,776.7         | <b>5,904.0</b><br>87.1% | 5,305.3<br>78.3% | 598.7<br>8.8% | <b>872.7</b> 12.9%    | 718.5<br>10.6% | 154.3<br>2.3% |
| 05/03/24 | 6,895.7         | 6,034.2<br>87.5%        | 5,411.4<br>78.5% | 622.9<br>9.0% | <b>861.4</b> 12.5%    | 683.3<br>9.9%  | 178.2<br>2.6% |
| 06/03/24 | 6,642.7         | 5,656.5<br>85.2%        | 5,076.7<br>76.4% | 579.7<br>8.7% | <b>986.2</b> 14.8%    | 803.8<br>12.1% | 182.4<br>2.7% |
| 07/03/24 | 6,813.3         | <b>5,931.7</b><br>87.1% | 5,346.7<br>78.5% | 585.0<br>8.6% | <b>881.6</b> 12.9%    | 725.0<br>10.6% | 156.6<br>2.3% |
| 08/03/24 | 6,967.5         | 6,026.2<br>86.5%        | 5,407.8<br>77.6% | 618.4<br>8.9% | <b>941.3</b><br>13.5% | 757.4<br>10.9% | 184.0<br>2.6% |
| Average  | 6,819.2         | 86.7%                   | 77.9%            | 8.8%          | 13.3%                 | 10.8%          | 2.5%          |