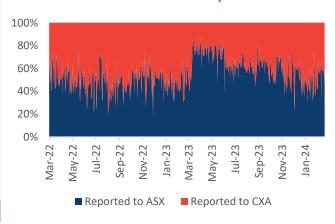

#### **OFF-MARKET Value**

The value of trades executed outside the order books of ASX or CXA that are subsequently reported to either ASX and CXA for publication and Broker Preferencing. This includes NBBO (Price Improvement trades), Block (Specials and Portfolio Specials trades) and Others (Late trades, Overseas trades, ETF Special trades and Preferenced trades).\* All OFF-MARKET trades are Dark.

|          | Market<br>TOTAL<br>\$million | ASX<br>\$million            | CXA<br>\$million   |
|----------|------------------------------|-----------------------------|--------------------|
| 04/03/24 | 1,409.0                      | <b>809.8</b> 57.5%          | <b>599.1</b> 42.5% |
| 05/03/24 | 2,096.2                      | 1,226.9<br>58.5%            | 869.3<br>41.5%     |
| 06/03/24 | 1,451.7                      | <b>783.5</b> 54.0%          | 668.2<br>46.0%     |
| 07/03/24 | 1,459.8                      | <b>699.4</b> 47.9%          | <b>760.5</b> 52.1% |
| 08/03/24 | 2,677.6                      | 1,499.8<br><sub>56.0%</sub> | 1,177.8<br>44.0%   |
| Average  | 1,818.9                      | 55.2%                       | 44.8%              |

#### **Market Share - OFF-MARKET Reported value**