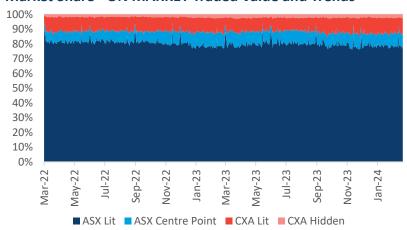

#### **ON-MARKET Traded Value**

The value of trades executed on the order books (Lit or Dark) of ASX and CBOE Australia (CXA).

|          | Market<br>TOTAL | ASX \$million           |                  | CXA \$million |                       |                |               |
|----------|-----------------|-------------------------|------------------|---------------|-----------------------|----------------|---------------|
|          | \$million       | TOTAL                   | TradeMatch       | Centre Point  | TOTAL                 | Lit            | Hidden        |
| 04/03/24 | 6,776.7         | <b>5,904.0</b><br>87.1% | 5,305.3<br>78.3% | 598.7<br>8.8% | <b>872.7</b> 12.9%    | 718.5<br>10.6% | 154.3<br>2.3% |
| 05/03/24 | 6,895.7         | 6,034.2<br>87.5%        | 5,411.4<br>78.5% | 622.9<br>9.0% | <b>861.4</b> 12.5%    | 683.3<br>9.9%  | 178.2<br>2.6% |
| 06/03/24 | 6,642.7         | 5,656.5<br>85.2%        | 5,076.7<br>76.4% | 579.7<br>8.7% | <b>986.2</b> 14.8%    | 803.8<br>12.1% | 182.4<br>2.7% |
| 07/03/24 | 6,813.3         | <b>5,931.7</b><br>87.1% | 5,346.7<br>78.5% | 585.0<br>8.6% | <b>881.6</b> 12.9%    | 725.0<br>10.6% | 156.6<br>2.3% |
| 08/03/24 | 6,967.5         | 6,026.2<br>86.5%        | 5,407.8<br>77.6% | 618.4<br>8.9% | <b>941.3</b><br>13.5% | 757.4<br>10.9% | 184.0<br>2.6% |
| Average  | 6,819.2         | 86.7%                   | 77.9%            | 8.8%          | 13.3%                 | 10.8%          | 2.5%          |

#### **Market Share - ON MARKET Traded Value and Trends**