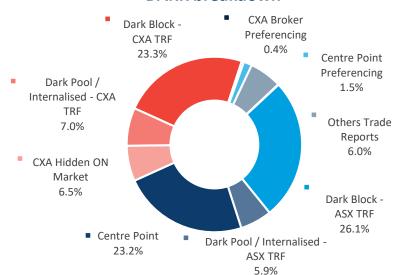

### **DARK breakdown**

|            | TOTAL  | ASX   | СХА   |
|------------|--------|-------|-------|
| ON-Market  | 79.0%  | 68.5% | 10.5% |
| OFF-Market | 21.0%  | 11.7% | 9.3%  |
| TOTAL      | 100.0% | 80.2% | 19.8% |