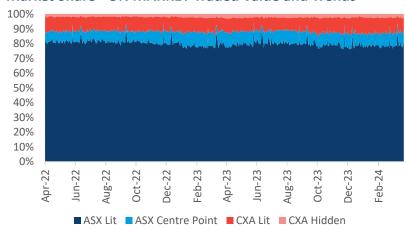

#### Market Share - ON MARKET Traded Value and Trends

# **ON-MARKET Traded Value**

The value of trades executed on the order books (Lit or Dark) of ASX and CBOE Australia (CXA).

|          | Market<br>TOTAL<br>\$million | ASX \$million    |                  | CXA \$million |                    |                |               |
|----------|------------------------------|------------------|------------------|---------------|--------------------|----------------|---------------|
|          |                              | TOTAL            | TradeMatch       | Centre Point  | TOTAL              | Lit            | Hidden        |
| 25/03/24 | 5,350.3                      | 4,637.8<br>86.7% | 4,136.4<br>77.3% | 501.3<br>9.4% | <b>712.5</b> 13.3% | 561.6<br>10.5% | 150.9<br>2.8% |
| 26/03/24 | 5,568.1                      | 4,879.0<br>87.6% | 4,335.2<br>77.9% | 543.8<br>9.8% | <b>689.0</b> 12.4% | 545.3<br>9.8%  | 143.7<br>2.6% |
| 27/03/24 | 5,740.5                      | 5,025.2<br>87.5% | 4,571.4<br>79.6% | 453.7<br>7.9% | <b>715.4</b> 12.5% | 581.4<br>10.1% | 134.0<br>2.3% |
| 28/03/24 | 7,552.1                      | 6,687.0<br>88.5% | 6,149.9<br>81.4% | 537.1<br>7.1% | <b>865.1</b> 11.5% | 705.6<br>9.3%  | 159.5<br>2.1% |
| Average  | 6,052.8                      | 87.7%            | 79.3%            | 8.4%          | 12.3%              | 9.9%           | 2.4%          |