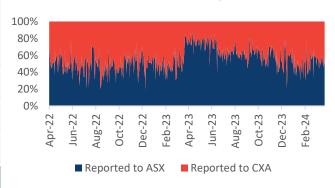

### Market Share - OFF-MARKET Reported value

|          | Market<br>TOTAL<br>\$million | ASX<br>\$million   | CXA<br>\$million   |
|----------|------------------------------|--------------------|--------------------|
| 25/03/24 | 1,180.9                      | <b>540.2</b> 45.7% | <b>640.7</b> 54.3% |
| 26/03/24 | 1,373.3                      | 816.9<br>59.5%     | <b>556.4</b> 40.5% |
| 27/03/24 | 1,335.8                      | 652.5<br>48.8%     | <b>683.3</b> 51.2% |
| 28/03/24 | 1,366.4                      | 710.0<br>52.0%     | 656.4<br>48.0%     |
| Average  | 1,314.1                      | 51.7%              | 48.3%              |