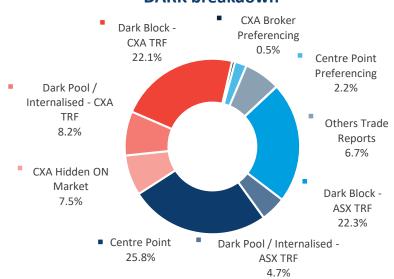

### **DARK breakdown**

|                   | TOTAL  | ASX   | СХА   |
|-------------------|--------|-------|-------|
| ON-Market         | 82.2%  | 72.1% | 10.1% |
| <b>OFF-Market</b> | 17.8%  | 9.3%  | 8.5%  |
| TOTAL             | 100.0% | 81.4% | 18.6% |