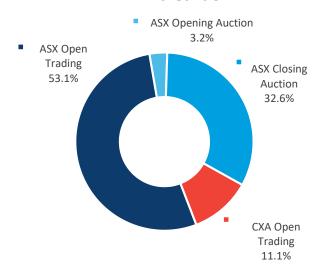

# **MARKET** breakdown Others OFF-Market 1.8% Dark Pool / Internalised 3.4% Dark Block 11.9% ASX Lit 65.1% CXA Hidden 2.1% CXA Lit 8.1% **ASX Centre Point**

7.5%